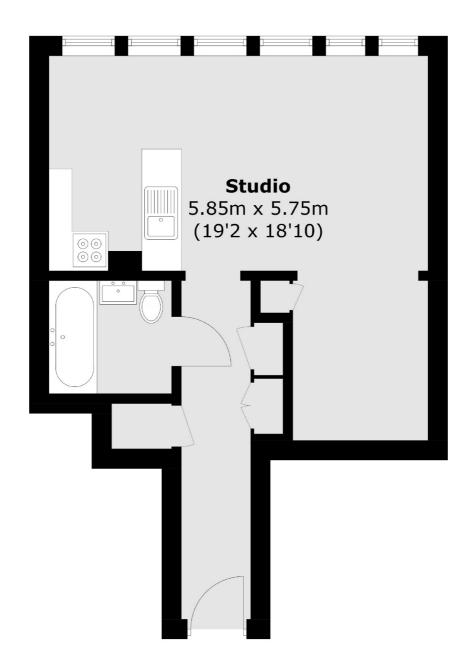

### **Fifth Floor**

Total area (approx.): 36.1 sq. m (388.5 sq. ft)

Fitzrovia & Covent Garden

66 Goodge Street

020 7067 2401

London

Sales

W1T 4NG