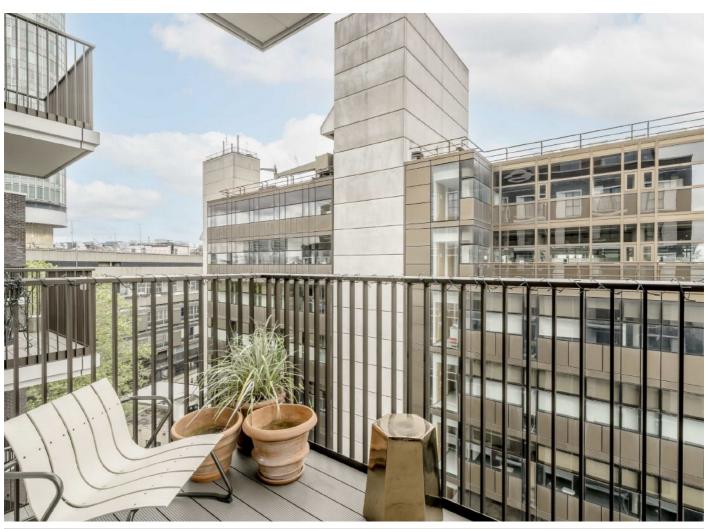

## Cleveland Street, W1T

A three double bedroom, three bathroom sixth floor apartment. With an enviable south westerly dual aspect and a balcony. Located in modern development with residents lounge, garden, spa and gymnasium.

## Cleveland Street, London, W1T

Total area (approx.): 104.9 sq. m (1,129.1 sq. ft) Balcony: 4.8 sq. m (51.7 sq. ft)

Fitzrovia & Covent Garden

66 Goodge Street

020 7067 2401

London

Sales

W1T 4NG