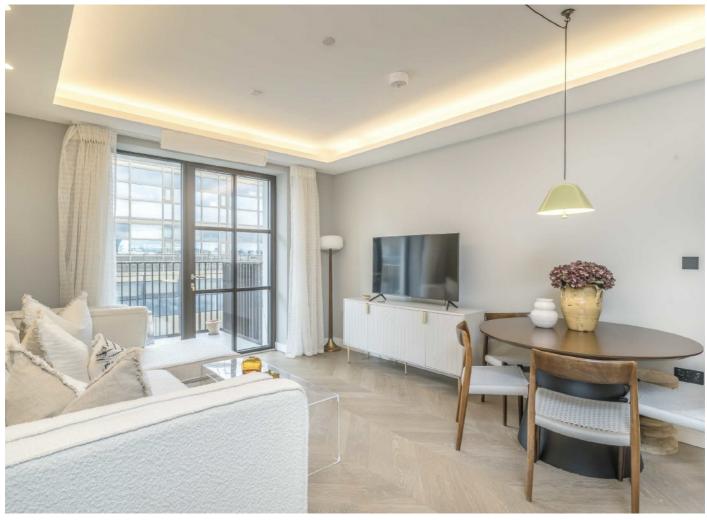

## Cleveland Street, W1T

A three double bedroom, three bathroom sixth floor apartment. With an enviable south westerly dual aspect and a balcony. Located in modern development with residents lounge, garden, spa and gymnasium.

The apartment occupies a corner position within the building and enjoys a bright aspect. Internally there is a fully fitted Italian designed kitchen with Miele fitted appliances, Oak engineer timber chevron flooring with under floor heating and comfort cooling.