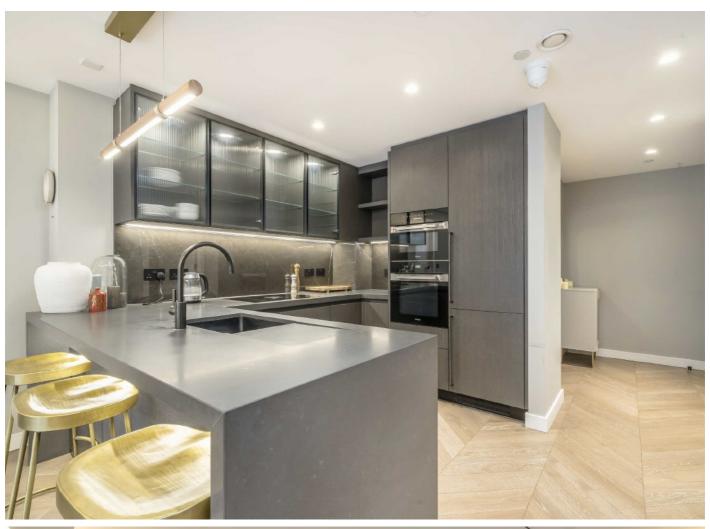

The apartment occupies a corner position within the building and enjoys a bright aspect. Internally there is a fully fitted Italian designed kitchen with Miele fitted appliances, Oak engineer timber chevron flooring with under floor heating and comfort cooling.