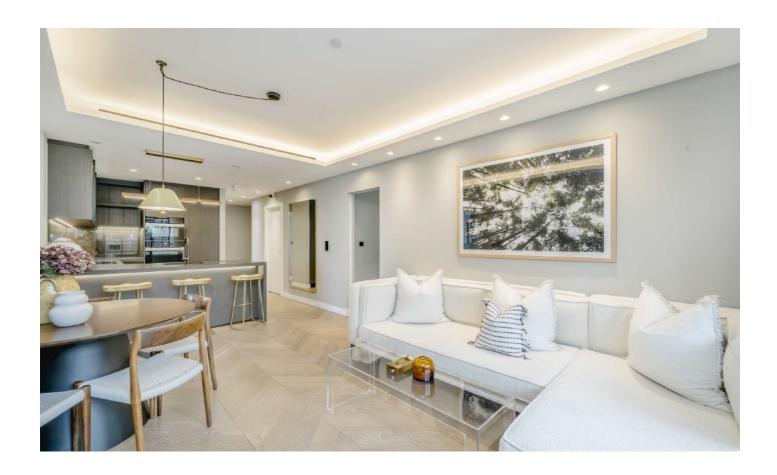

The apartment occupies a corner position within the building and enjoys a bright aspect. Internally there is a fully fitted Italian designed kitchen with Miele fitted appliances, Oak engineer timber chevron flooring with under floor heating and comfort cooling.