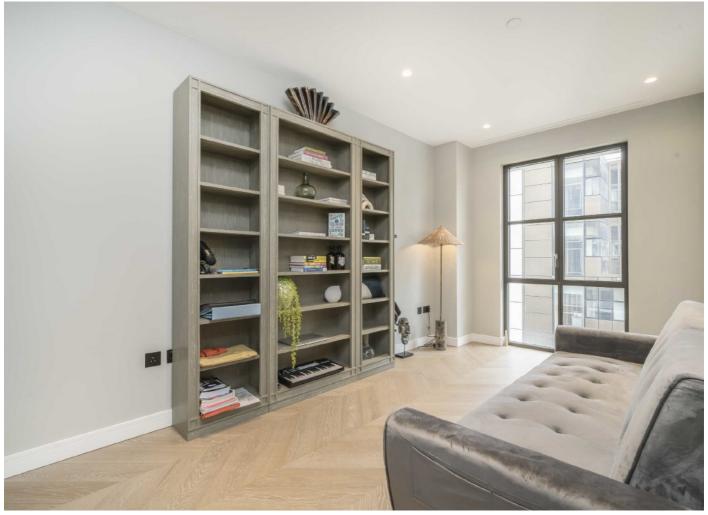

The apartment occupies a corner position within the building and enjoys a bright aspect. Internally there is a fully fitted Italian designed kitchen with Miele fitted appliances, Oak engineer timber chevron flooring with under floor heating and comfort cooling.