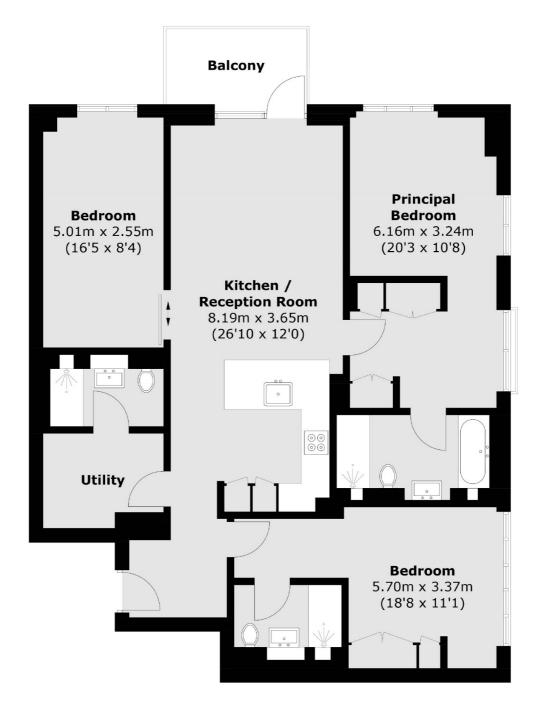

## Cleveland Street, London, W1T

Total area (approx.): 104.9 sq. m (1,129.1 sq. ft) Balcony: 4.8 sq. m (51.7 sq. ft)

Fitzrovia & Covent Garden

66 Goodge Street

020 7067 2401

London

Sales

W1T 4NG