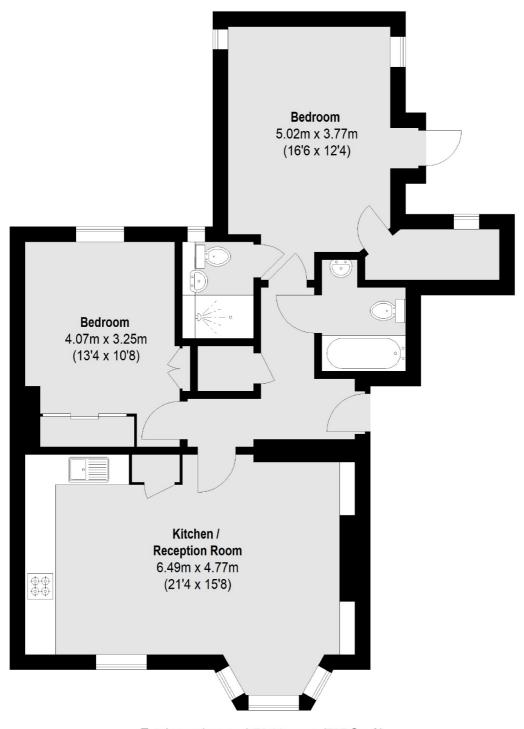

## **Huntley Street, WC1E**

£784 Per week

A stylish and spacious two double bedroom/two bathroom apartment with private terrace on the ground floor of this charming building, centrally located just behind Tottenham Court Road in Fitzrovia.

## Huntley Street, London, WC1E

Total area (approx.):72.90 sq. m (785 Sq. ft)

Fitzrovia & Covent Garden

66 Goodge Street

020 7067 2402

London

Lettings

W1T 4NG