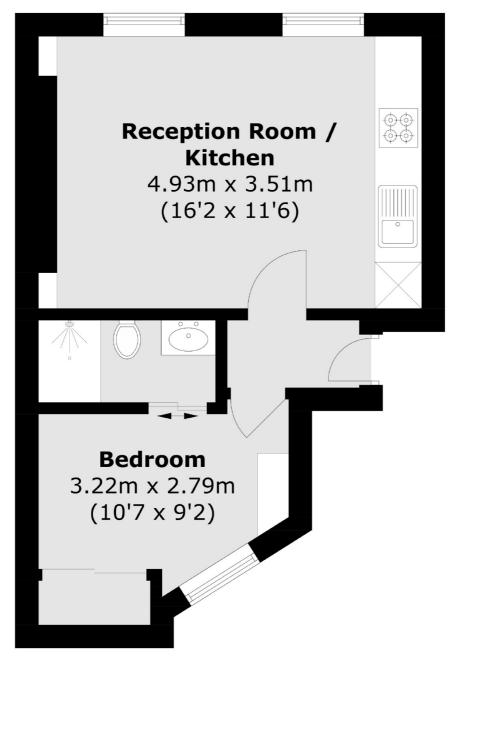

### Charlotte Place, London, W1T

Total area (approx.): 30.0 sq. m (322.9 sq. ft)

Fitzrovia & Covent Garden 66 Goodge Street London W1T 4NG Sales 020 7067 2401 Energy Rating: C. We aim to make our particulars both accurate and reliable. However they are not guaranteed; nor do they form part of an offer or contract. If you require clarification on any points then please contact us, especially if you're traveling some distance to view. Please note that appliances and heating systems have not been tested and therefore no warranties can be given as to their good working order.