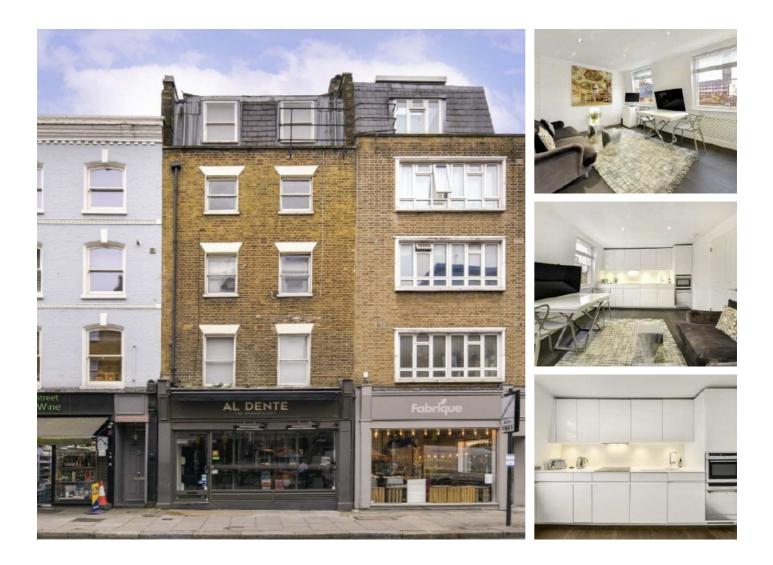

## **Charlotte Place, W1T** £550,000

A one bedroom apartment situated on the top floor of a period building accessed from the pedestrianised Charlotte Place. The apartment has bright modern scheme and is sold chain free with a long lease.

Located moments from the restaurants of Charlotte Street and the transport and retail hub of Tottenham Court Road.

### Features

One Bedroom Modern Integrated Kitchen En Suite Shower Room Lease to 2173 Chain Free Storage Loft Over Apartment