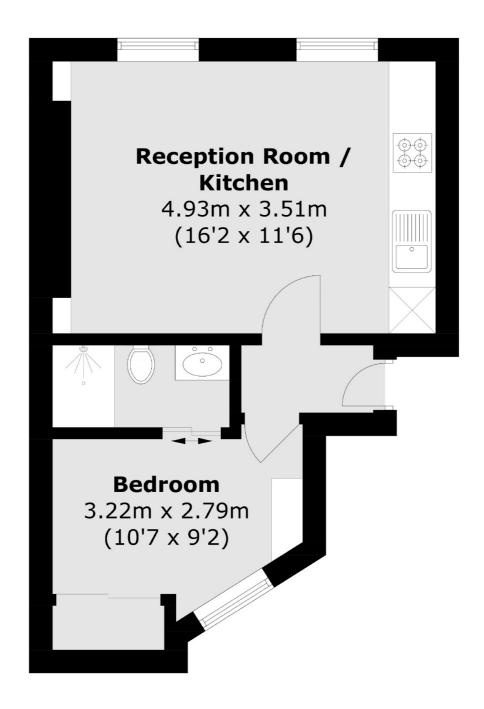

## Charlotte Place, London, W1T

Total area (approx.): 30.0 sq. m (322.9 sq. ft)

Fitzrovia & Covent Garden

66 Goodge Street

020 7067 2401

London

Sales

W1T 4NG