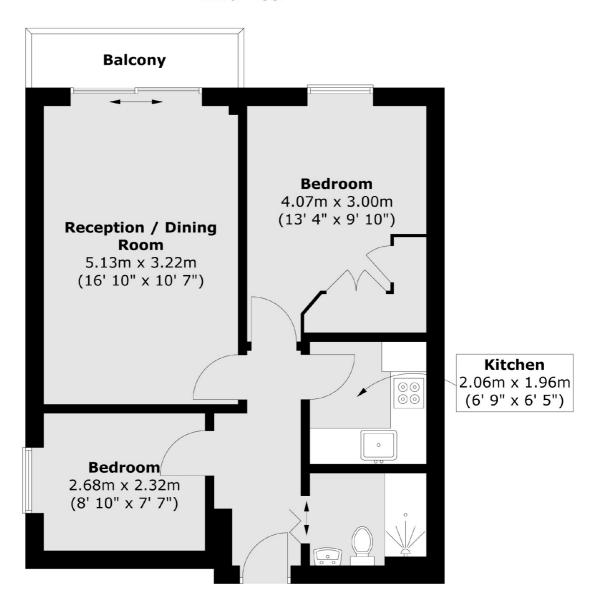

#### **Third Floor**

Total area (approx.): 49.5 sq. m (533 sq. ft) Total balcony area (approx.): 2.4 sq. m (26 sq. ft)

020 7067 2402