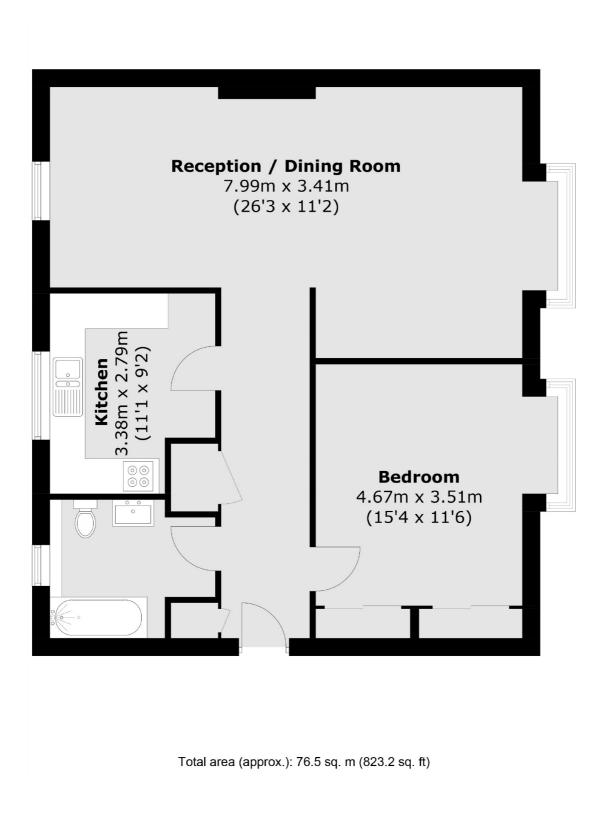

## **Ridgmount Street, WC1E** £850 Per week

This stylish and exceptionally spacious one double bedroom apartment has been meticulously designed with attention to detail and high-quality finishes.

Ridgmount Street runs between Gower Street and Tottenham Court Road. Oxford Circus and Goodge Street are within half a mile of the apartment.

### Features

One Bedroom Central Location Fully Furnished Wooden Floors Spacious Modern