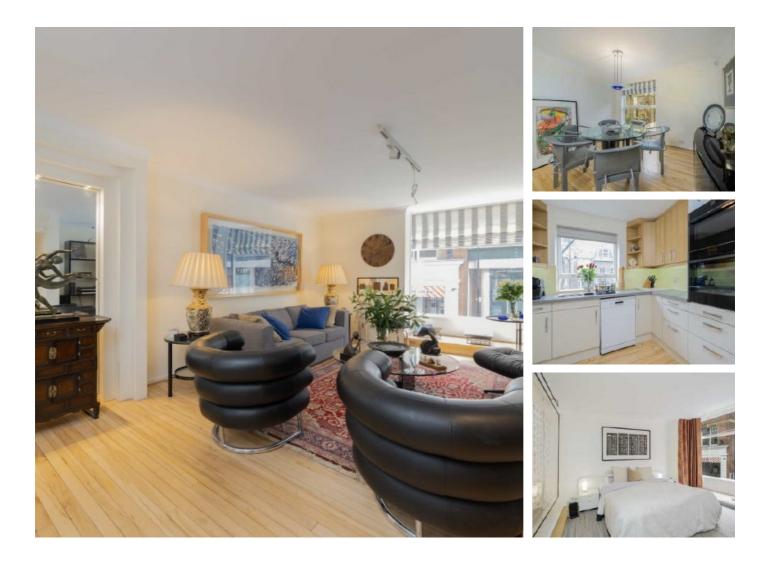

## **Ridgmount Street, WC1E** £850 Per week

This stylish and exceptionally spacious one double bedroom apartment has been meticulously designed with attention to detail and high-quality finishes.

Ridgmount Street runs between Gower Street and Tottenham Court Road. Oxford Circus and Goodge Street are within half a mile of the apartment.

### Features

One Bedroom Central Location Fully Furnished Wooden Floors Spacious Modern