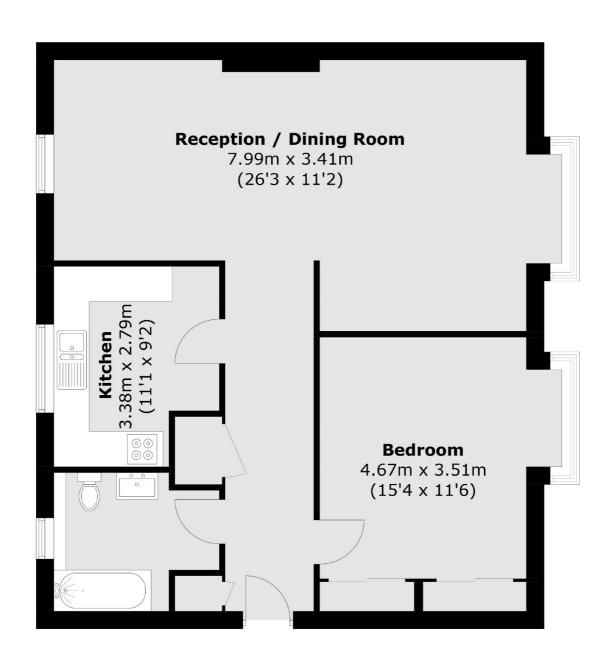

## Ridgmount Street, London, WC1E

Total area (approx.): 76.5 sq. m (823.2 sq. ft)

Fitzrovia & Covent Garden

66 Goodge Street

020 7067 2402

London

Lettings

W1T 4NG