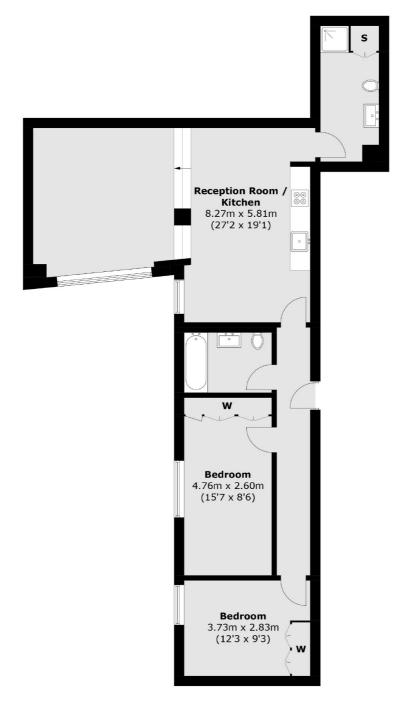

## Star Yard, London, WC2A

**First Floor** 

Total area (approx.): 88.1 sq. m (948.3 sq. ft)

Fitzrovia & Covent Garden

66 Goodge Street

020 7067 2402

London

Lettings