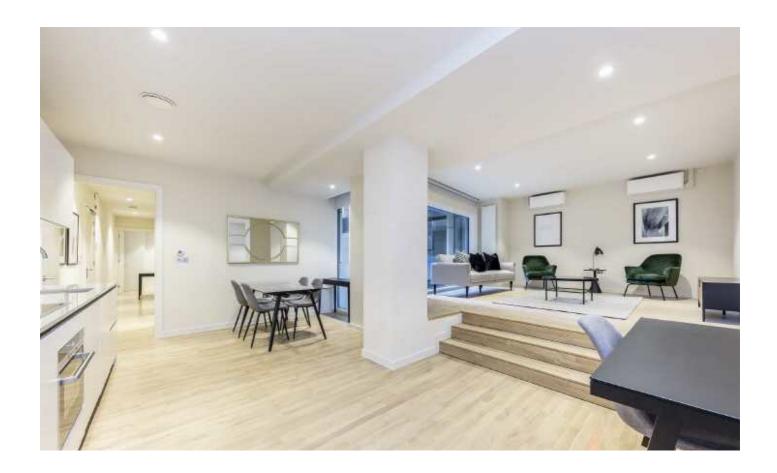

## Star Yard, WC2A

An excellent two bedroom apartment that has been finished to a high standard throughout. The property also has a large reception room, open-plan kitchen and the two bedrooms are both generous in size and come with built-in wardrobes.

## **Features**

Air Conditioning Modern Two Bedroom Large Reception Room Open Plan Kitchen Close To The City Newly Decorated