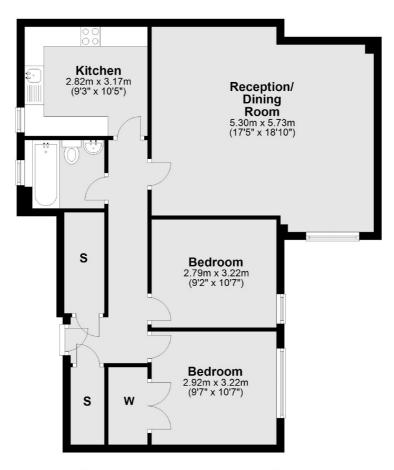

## **Ground Floor**

Total area: approx. 75.3 sq. metres (810.8 sq. feet)

Fitzrovia & Covent Garden

66 Goodge Street

020 7067 2402

London

W1T 4NG

Lettings