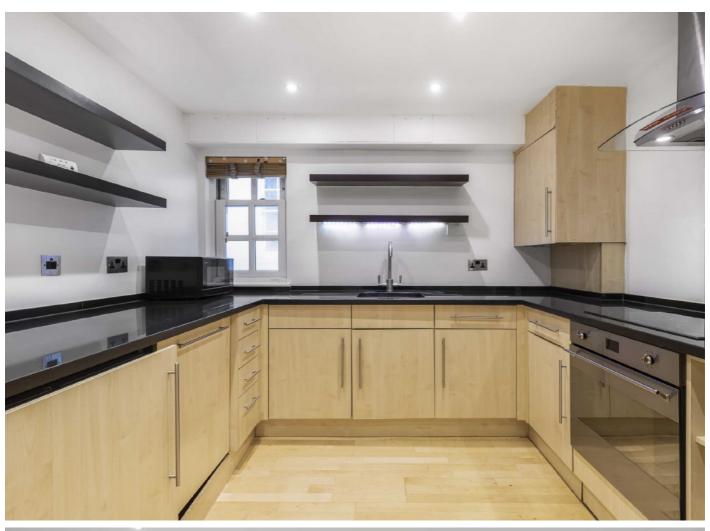

## Percy Mews, W1T

A two double bedroom apartment situated in a modern building at the end of a quiet Central London mews.

The ground floor accommodation comprises two double bedrooms, a large reception room with adequate space to dine and also work from home, separate modern galley kitchen and a bathroom. There are also two large storage cupboards within the property.

## **Features**

Two Double Bedrooms Reception Separate Kitchen Bathroom Mews Location Ground Floor