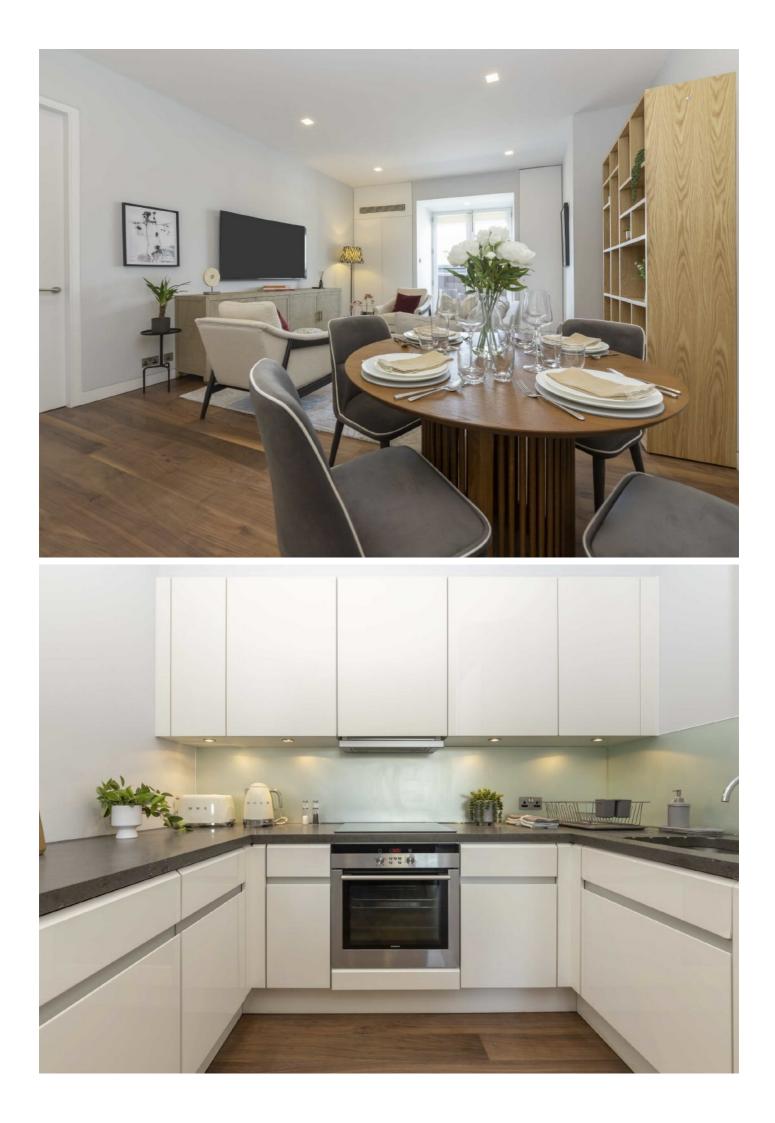

## Market Place, W1W

A unique and exceptionally spacious two bedroom apartment on the fifth floor of this landmark art- deco building.

This modern and stylish apartment benefits a principal bedroom with en suite bathroom, second double bedroom, bathroom, open plan living and space with dining area and fully fitted kitchen. The property also benefits from a balcony.

## Features

Air Conditioning Two Double Bedrooms Open Plan Central Location Wooden Floors Fifth Floor with a Lift