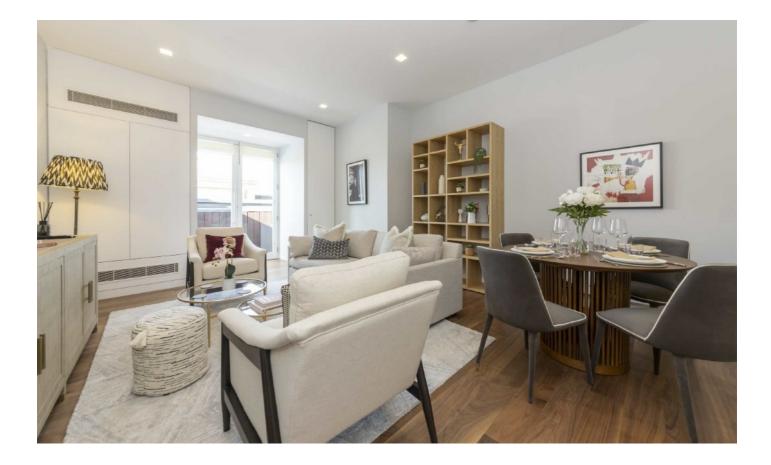

## Market Place, W1W

A unique and exceptionally spacious two bedroom apartment on the fifth floor of this landmark art- deco building.

This modern and stylish apartment benefits a principal bedroom with en suite bathroom, second double bedroom, bathroom, open plan living and space with dining area and fully fitted kitchen. The property also benefits from a balcony.

## Features

Air Conditioning Two Double Bedrooms Open Plan Central Location Wooden Floors Fifth Floor with a Lift