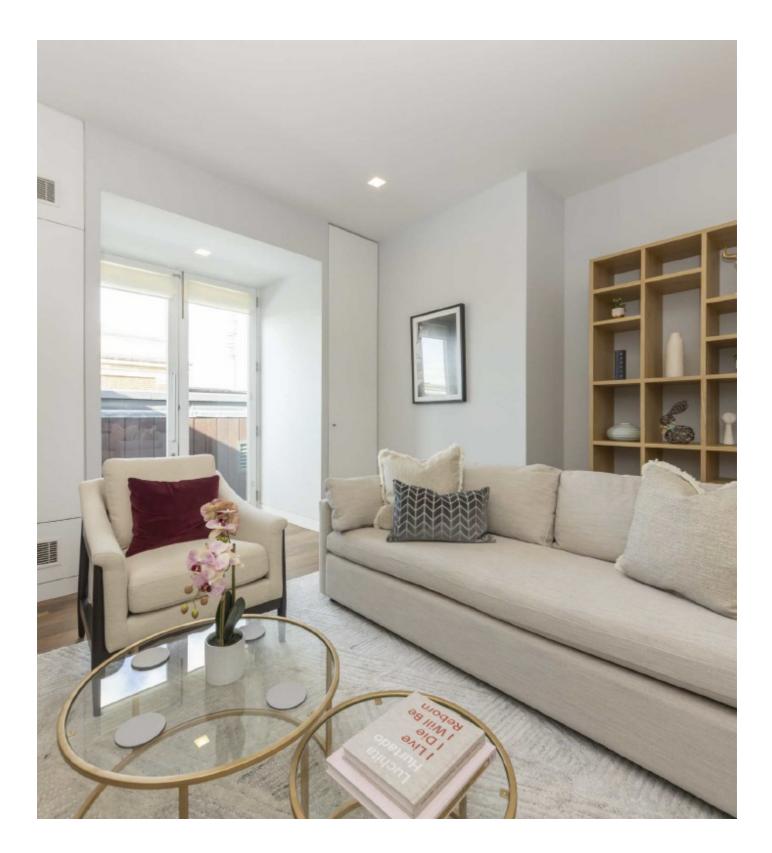

## Market Place, W1W

A unique and exceptionally spacious two bedroom apartment on the fifth floor of this landmark art- deco building.

This modern and stylish apartment benefits a principal bedroom with en suite bathroom, second double bedroom, bathroom, open plan living and space with dining area and fully fitted kitchen. The property also benefits from a balcony.

## Features

Air Conditioning Two Double Bedrooms Open Plan Central Location Wooden Floors Fifth Floor with a Lift