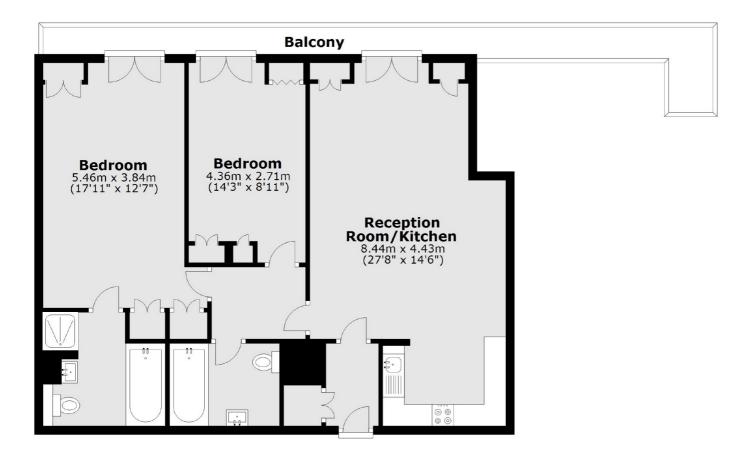

## Market Place, W1W

A unique and exceptionally spacious two bedroom apartment on the fifth floor of this landmark art- deco building.

This modern and stylish apartment benefits a principal bedroom with en suite bathroom, second double bedroom, bathroom, open plan living and space with dining area and fully fitted kitchen. The property also benefits from a balcony.

## Market Place, London, W1W

Main area: Approx. 87.6 sq. metres (942.8 sq. feet) Plus balconies, approx. 12.6 sq. metres (135.9 sq. feet)

Fitzrovia & Covent Garden 66 Goodge Street London W1T 4NG Lettings 020 7067 2402 Energy Rating: C. We aim to make our particulars both accurate and reliable. However they are not guaranteed; nor do they form part of an offer or contract. If you require clarification on any points then please contact us, especially if you're traveling some distance to view. Please note that appliances and heating systems have not been tested and therefore no warranties can be given as to their good working order.