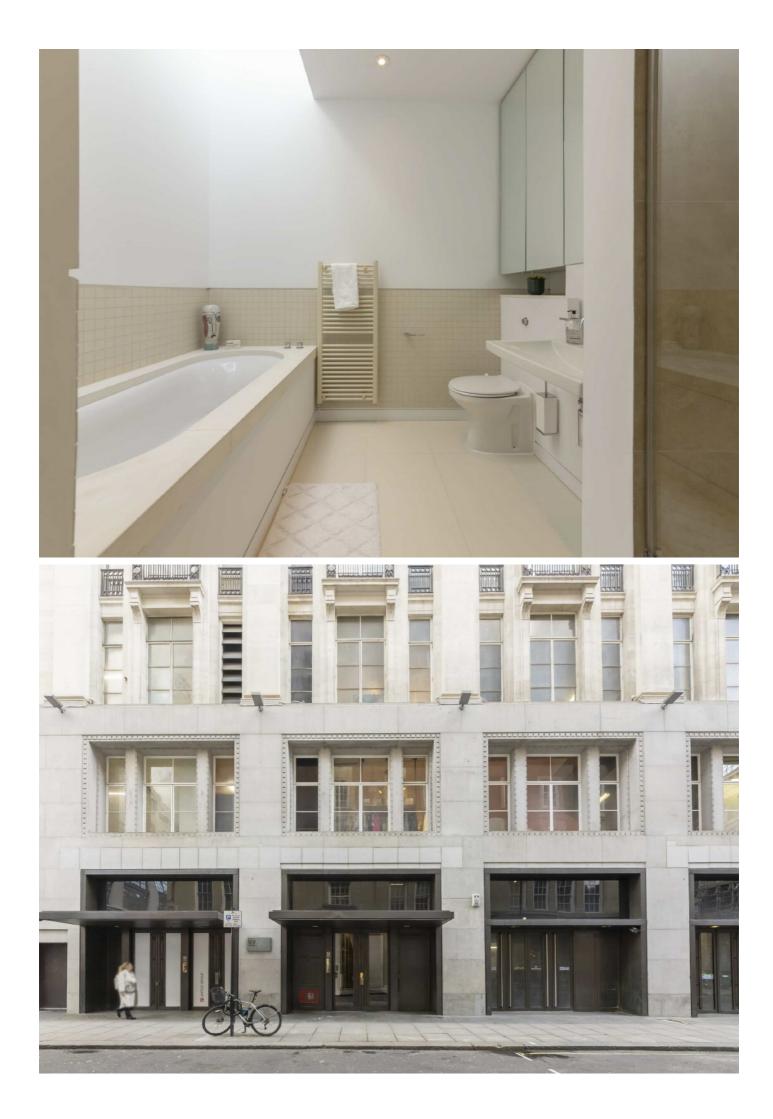

## Market Place, W1W

A unique and exceptionally spacious two bedroom apartment on the fifth floor of this landmark art- deco building.

This modern and stylish apartment benefits a principal bedroom with en suite bathroom, second double bedroom, bathroom, open plan living and space with dining area and fully fitted kitchen. The property also benefits from a balcony.

Market Place is conveniently located directly behind Oxford Street and near the junction of Regent Street and Oxford Circus is just a few yards away.

## Features

Air Conditioning Two Double Bedrooms Open Plan Central Location Wooden Floors Fifth Floor with a Lift