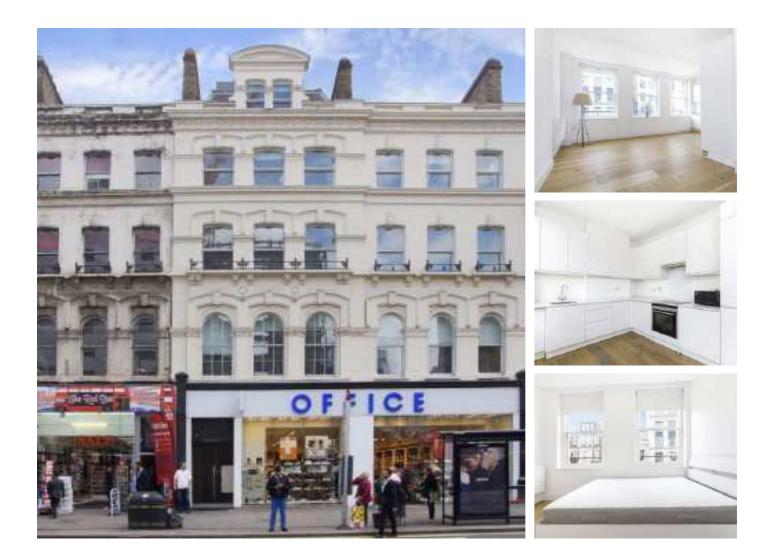

## Oxford Street, W1D £1,000 Per week

A spacious and recently refurbished three double bedroom, two bathroom apartment on the second floor (with lift) of this period building centrally located on the world famous Oxford Street in the heart of London's West End.

Energy Rating: C.

The property is located on the world famous Oxford Street with its huge array of shops, restaurant's, cafés and cinemas. The nearest Underground stations are Oxford Street and Tottenham Court Road. The property is also just a few minutes walk from both Soho and Fitzrovia with its many eateries.

## Features

Recently Refurbished Three Double Bedrooms Two bathrooms Wood Floors Second Floor (with lift) Amazing Central Location