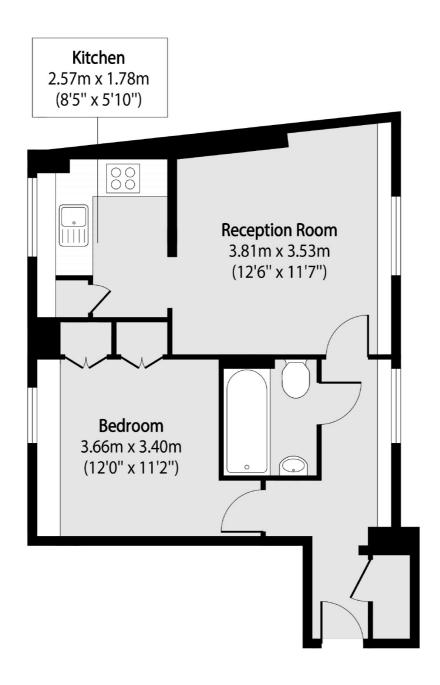

## Pemberton Row, EC4A

£600 Per week

A well proportioned and well maintained one bedroom flat, located on the first floor with lift, and situated just off Fleet Street and Fetter Lane.

Pemberton Row is located just off Fleet Street and is within half a mile to Chancery Lane, Temple and Blackfriars stations. There is a wide variety of shops, restaurants and bars in nearby Holborn and Covent Garden.

## Pemberton Row, London, EC4A

Total area (approx): 39.20 sq m (422 sq. ft)

Fitzrovia & Covent Garden

66 Goodge Street

020 7067 2402

London

W1T 4NG

Lettings