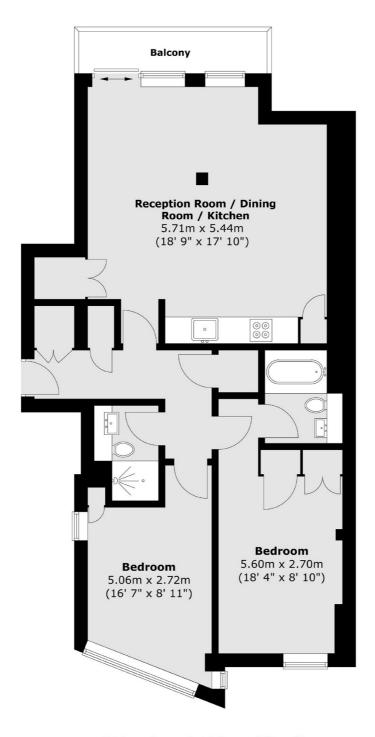

## **Great Turnstile, WC1V**

£750 Per week

A modern and spacious two bedroom two bathroom 3rd floor apartment within the architecturally designed Great Turnstile House development with ample storage and a balcony.

## Great Turnstile, London, WC1V

Total area (approx.) : 74.8 sq. m (805 sq. ft) Total balcony area (approx.) : 3.7 sq. m (40 sq. ft)

Fitzrovia & Covent Garden

66 Goodge Street

020 7067 2402

London

Lettings

W1T 4NG