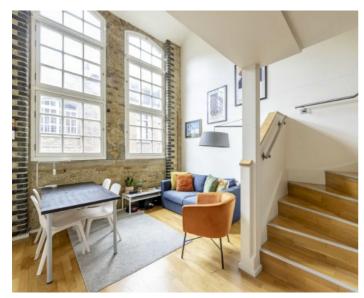

# Hanway Place, W1T

A two double bedroom, two bathroom apartment with over 900 sq ft of internal space. Fitzrovia, Soho and Covent Garden are accessible within minutes.

The apartment comprises of a galleried reception area, double height windows, exposed brickwork en-suite bathroom off master bedroom, the custom kitchen is fully equipped with central island.