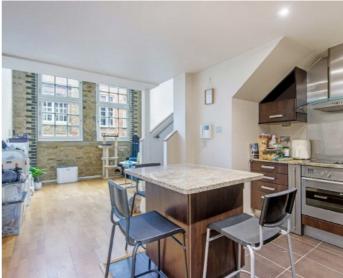

# Hanway Place, W1T

A two double bedroom, two bathroom apartment with over 900 sq ft of internal space. Fitzrovia, Soho and Covent Garden are accessible within minutes.

The apartment comprises of a galleried reception area, double height windows, exposed brickwork en-suite bathroom off master bedroom, the custom kitchen is fully equipped with central island.