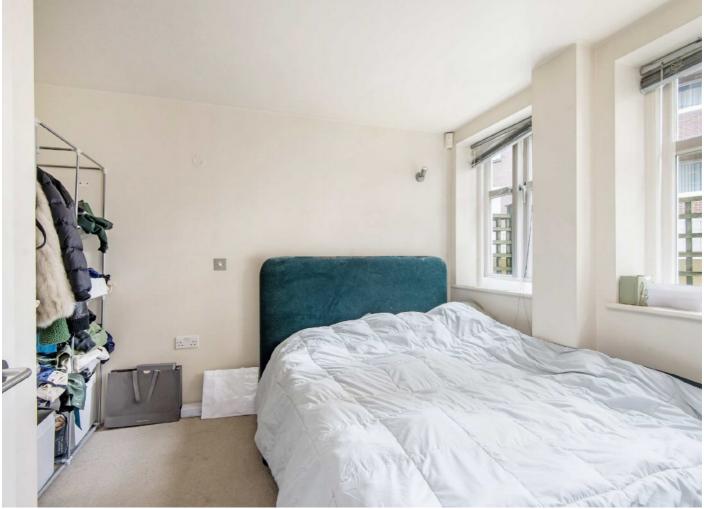

# Hanway Place, W1T

A two double bedroom, two bathroom apartment with over 900 sq ft of internal space. Fitzrovia, Soho and Covent Garden are accessible within minutes.

The apartment comprises of a galleried reception area, double height windows, exposed brickwork en-suite bathroom off master bedroom, the custom kitchen is fully equipped with central island.

#### **Features**

Two Double Bedrooms Main Bedroom En-Suite Shower Room Open Living Area Reception/Study