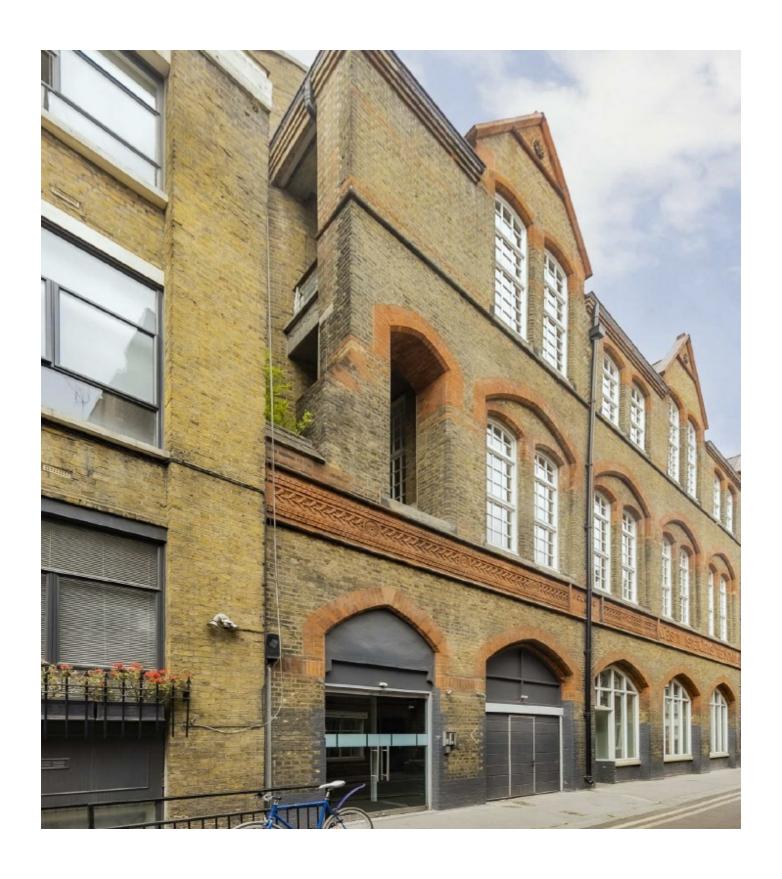

Hanway Place, W1T £900,000

# Hanway Place, W1T

A two double bedroom, two bathroom apartment with over 900 sq ft of internal space. Fitzrovia, Soho and Covent Garden are accessible within minutes.

The apartment comprises of a galleried reception area, double height windows, exposed brickwork en-suite bathroom off master bedroom, the custom kitchen is fully equipped with central island.