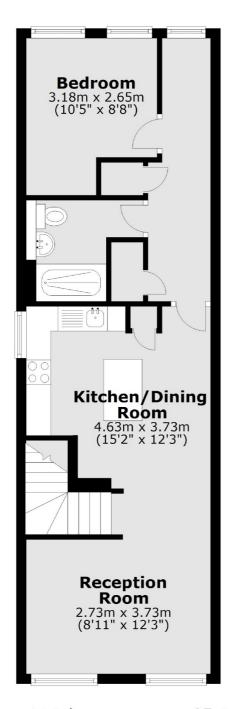

### **First Floor**

### **Second Floor**

Total area: approx. 85.4 sq. metres (919.2 sq. feet)

020 7067 2401