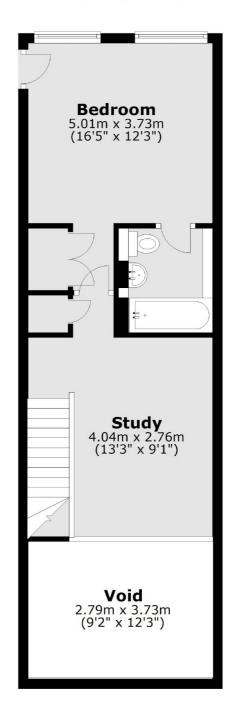

### **First Floor**

### **Second Floor**

Total area: approx. 85.4 sq. metres (919.2 sq. feet)

020 7067 2401