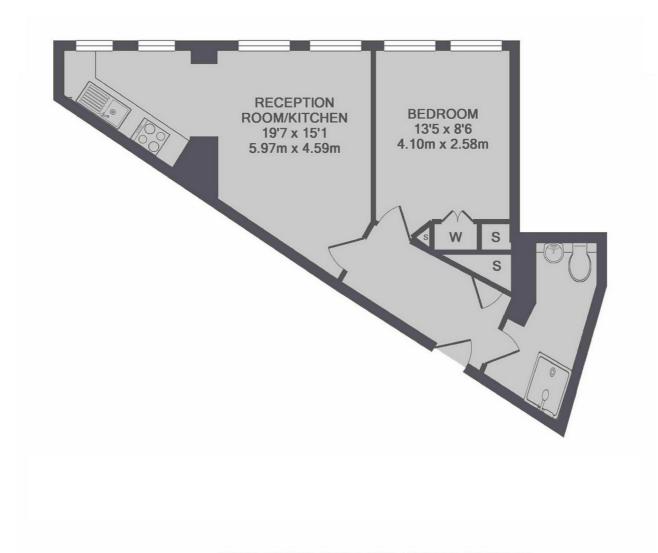

## Poppins Court, London, EC4A

TOTAL APPROX. FLOOR AREA 411 SQ.FT. (38.2 SQ.M.)

Fitzrovia & Covent Garden

66 Goodge Street

020 7067 2402

London

Lettings

W1T 4NG