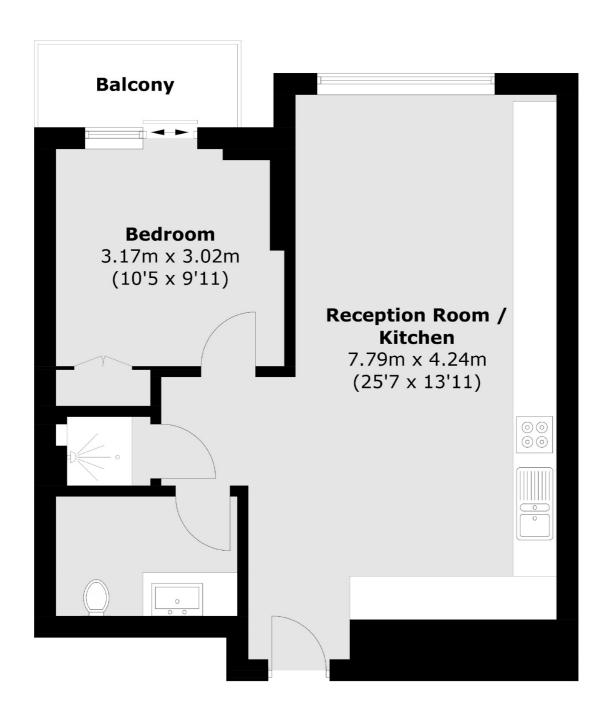

## Rathbone Place, London, W1T

Total area (approx.): 48.4 sq. m (521 sq. ft) Balcony area (approx.): 3.2 sq. m (34.4 sq. ft)

Fitzrovia & Covent Garden

66 Goodge Street

020 7067 2402

London

Lettings

W1T 4NG