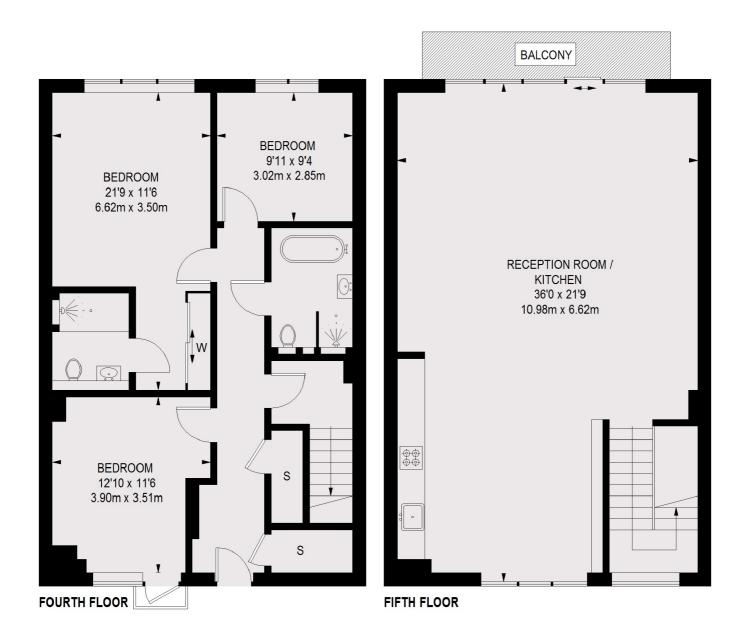

### Marshall Street, London, W1F

TOTAL APPROX. FLOOR AREA 1543 SQ. FT. (143.34 SQ. M.) BALCONY = 62 SQ. FT. (5.77 SQ. M.)

Fitzrovia & Covent Garden

66 Goodge Street

020 7067 2402

London

Lettings

W1T 4NG