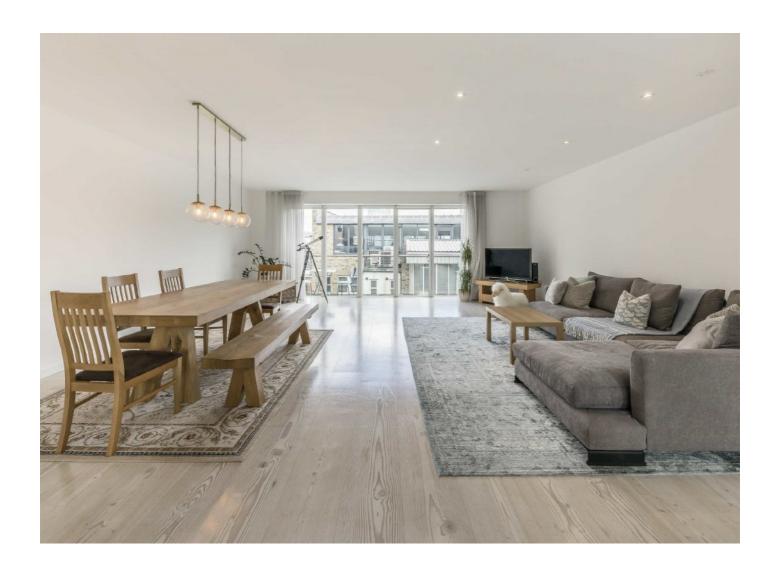

## Marshall Street, W1F

£1,875 Per week

An exceptionally large three bedroom, two bathroom apartment on the fourth and fifth floor of this private gated development in the heart of Soho.

Regent Lofts is located just off Regent Street bordering Mayfair and Soho in the heart of London's West End, offering a variety of shops, restaurants and bars. Carnaby Street and Piccadilly Circus are close by.

## Marshall Street, W1F

The property spans over 1500 sq ft, 24 hour concierge and has a balcony.