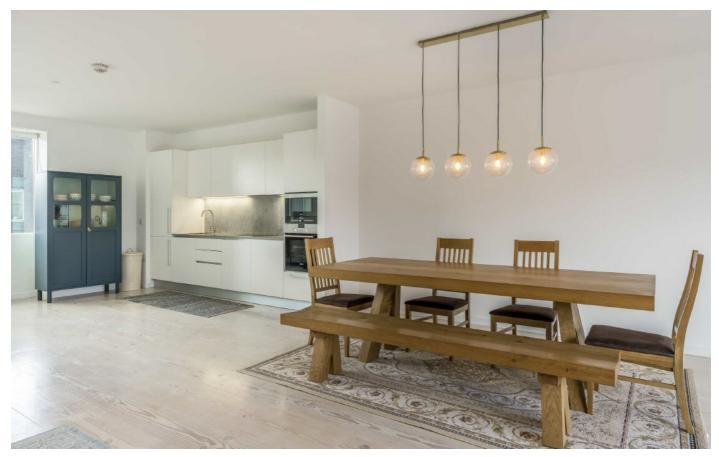

## Marshall Street, W1F

£1,875 Per week

An exceptionally large three bedroom, two bathroom apartment on the fourth and fifth floor of this private gated development in the heart of Soho.

Regent Lofts is located just off Regent Street bordering Mayfair and Soho in the heart of London's West End, offering a variety of shops, restaurants and bars. Carnaby Street and Piccadilly Circus are close by.

## Marshall Street, W1F

The property spans over 1500 sq ft, 24 hour concierge and has a balcony.