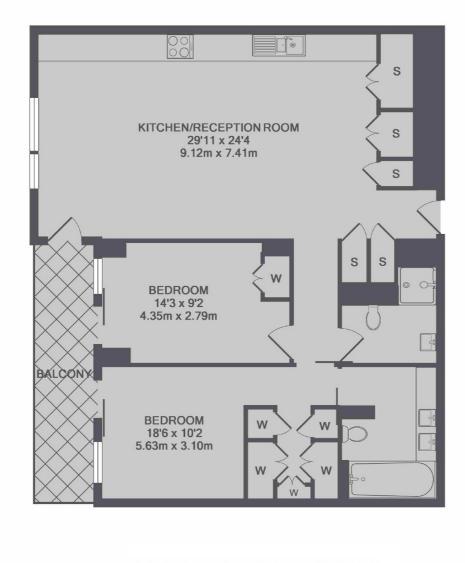

## Rathbone Place, W1T

£1,500 Per week

A spacious and bright two double bedroom apartment with private balcony on the third floor of this brand new highly sought after development located just off Oxford Street in central Fitzrovia.

## Rathbone Place, London, W1T

TOTAL APPROX. FLOOR AREA 951 SQ.FT. (88.3 SQ.M.)

Fitzrovia & Covent Garden

66 Goodge Street

020 7067 2402

London

W1T 4NG

Lettings