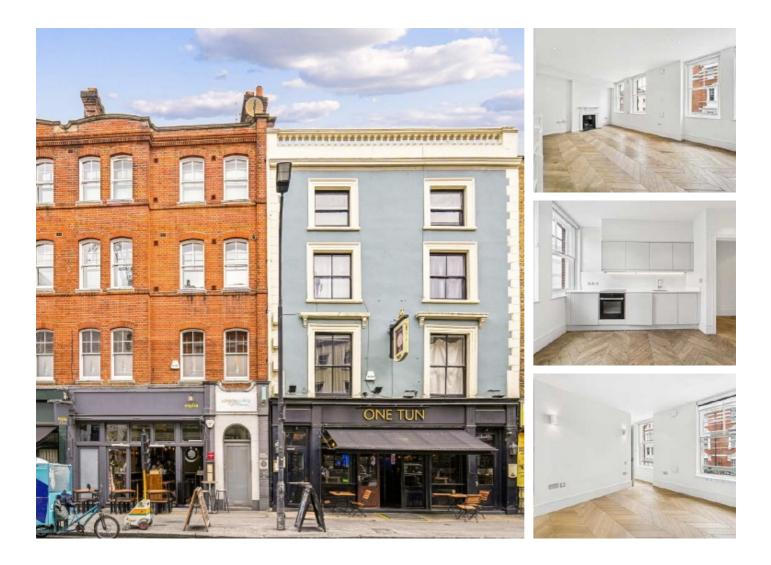

## Goodge Street, W1T £692 Per week

A fantastic one double bedroom property in the heart of Fitzrovia. This property has an open plan living and kitchen area, wooden floors throughout and a large double bedroom.

Goodge Street is perfectly located for ease of transport throughout London. It is located within walking distance to Tottenham Court Road and Goodge Street Station.

### Features

One Double Bedroom Wooden Floors Throughout Modern Interior Central Location First Floor Natural Light