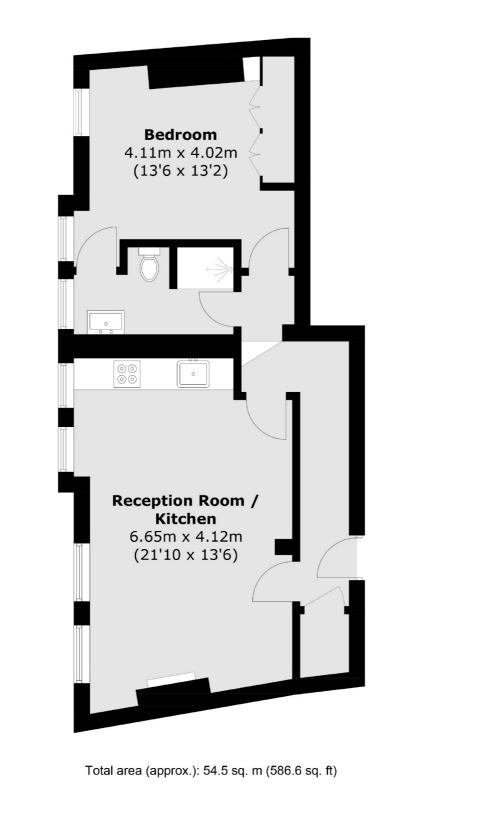

## Goodge Street, W1T £692 Per week

A fantastic one double bedroom property in the heart of Fitzrovia. This property has an open plan living and kitchen area, wooden floors throughout and a large double bedroom.

### Features

One Double Bedroom Wooden Floors Throughout Modern Interior Central Location First Floor Natural Light