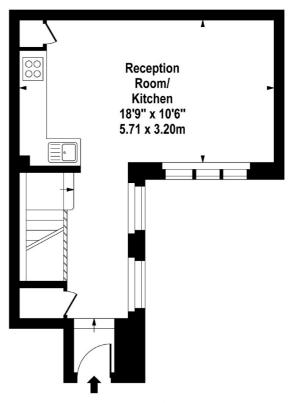

### Conway Street, W1T 6BW

Approx. 590 sq. feet (54.81 sq. metres)

#### **Lower Ground Floor**

Fitzrovia & Covent Garden

66 Goodge Street

020 7067 2401

London

Sales

W1T 4NG

**Ground Floor** 