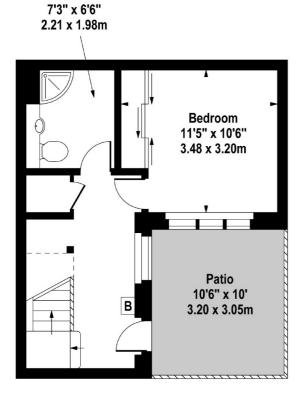

## Conway Street, London, W1T

**Bathroom** 

### Conway Street, W1T 6BW

Approx. 590 sq. feet (54.81 sq. metres)

#### **Lower Ground Floor**

Fitzrovia & Covent Garden

66 Goodge Street

020 7067 2401

London

Sales

W1T 4NG

**Ground Floor** 