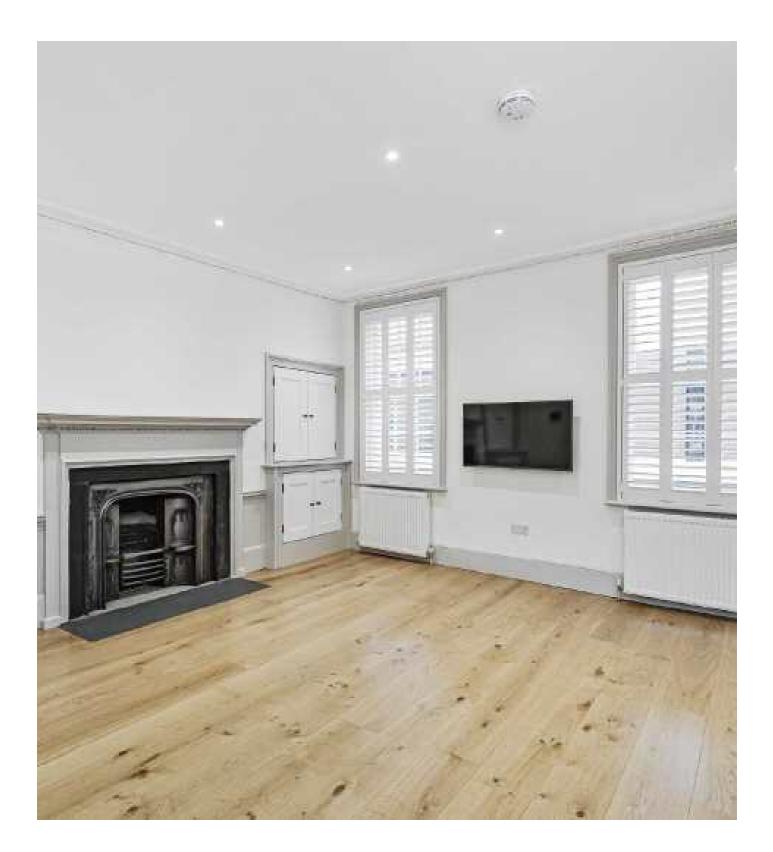

## **Tottenham Street, W1T**

A unique house in the heart of Fitzrovia, spread over four floors. This fantastic town house offers two large double bedrooms, one separate study, a private gated car parking space and offers over 1,400 Sq ft of living space.

## Features

Outside Space/Parking Space Spread Over 4 Floors Unfurnished Over 1,400 Sq ft Wooden Floors Well-Lit