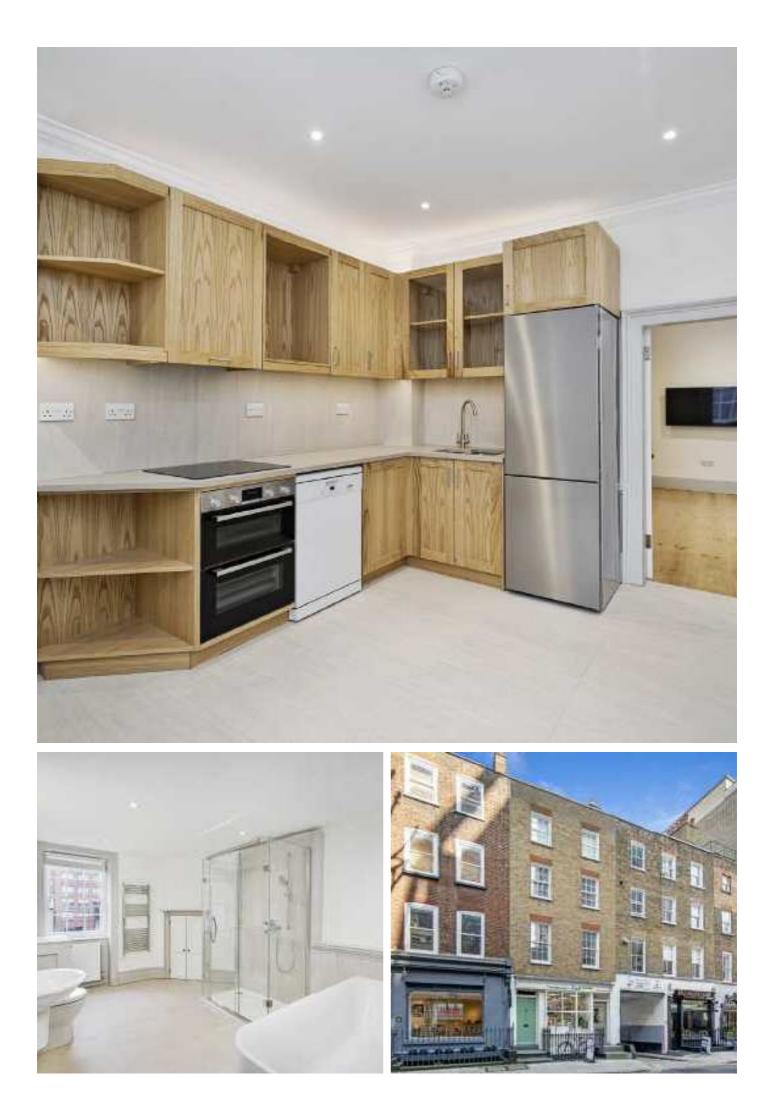

## **Tottenham Street, W1T**

A unique house in the heart of Fitzrovia, spread over four floors. This fantastic town house offers two large double bedrooms, one separate study, a private gated car parking space and offers over 1,400 Sq ft of living space.

The property has substantial outside space, that can double up as a parking space.

Tottenham Street is a quiet street nearby the trendy Charlotte Street in the heart of fashionable Fitzrovia.

The property is located amongst the many bars, restaurants and cafés of Fitzrovia, including The Charlotte Street Hotel and Michelin starred 'Pied De Terre'. The nearest Underground stations are Goodge Street and Tottenham Court Road.