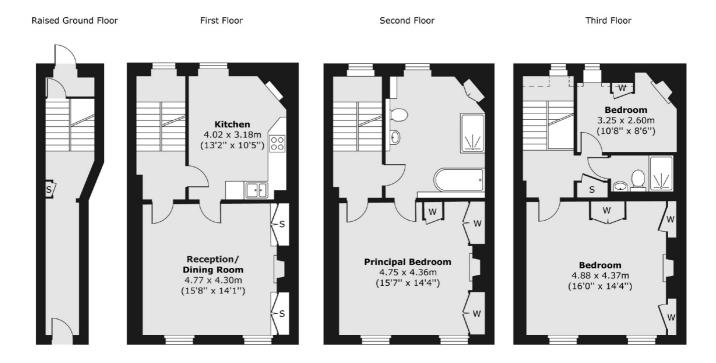

## Tottenham Street, London, W1T

Total area (approx.) 134.20 sq. m (1,445 sq. ft)

Fitzrovia & Covent Garden 66 Goodge Street London W1T 4NG Lettings 020 7067 2402 Energy Rating: C. We aim to make our particulars both accurate and reliable. However they are not guaranteed; nor do they form part of an offer or contract. If you require clarification on any points then please contact us, especially if you're traveling some distance to view. Please note that appliances and heating systems have not been tested and therefore no warranties can be given as to their good working order.