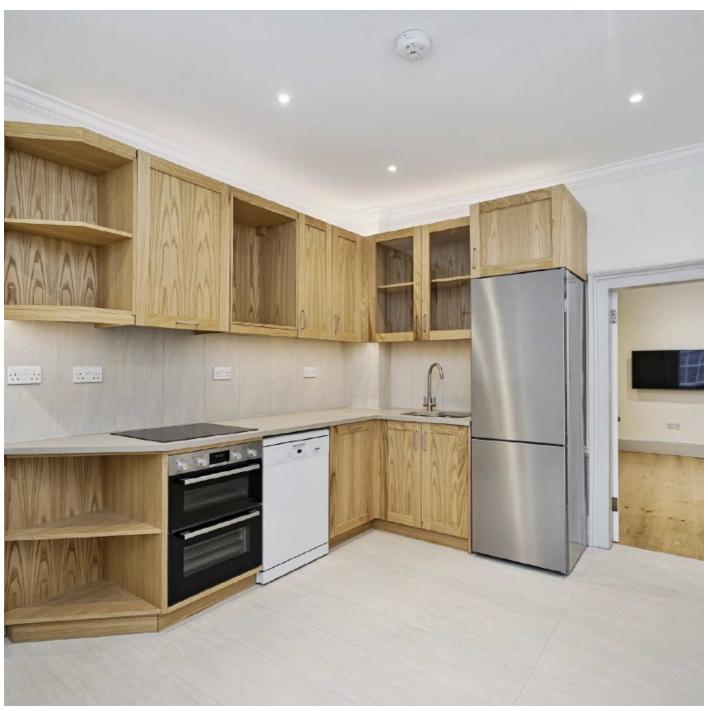

## Tottenham Street, W1T

A unique house in the heart of Fitzrovia, spread over four floors. This fantastic town house offers two large double bedrooms, one separate study, a private gated car parking space and offers over 1,400 Sq ft of living space.