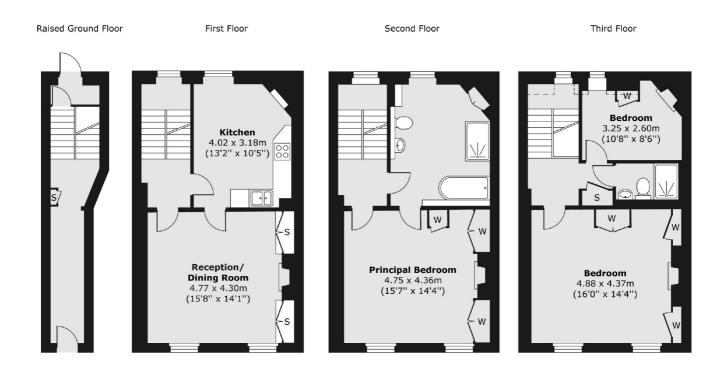

## Tottenham Street, W1T

A unique house in the heart of Fitzrovia, spread over four floors. This fantastic town house offers two large double bedrooms, one separate study, a private gated car parking space and offers over 1,400 Sq ft of living space.

## Tottenham Street, London, W1T

Total area (approx.) 134.20 sq. m (1,445 sq. ft)

020 7067 2402