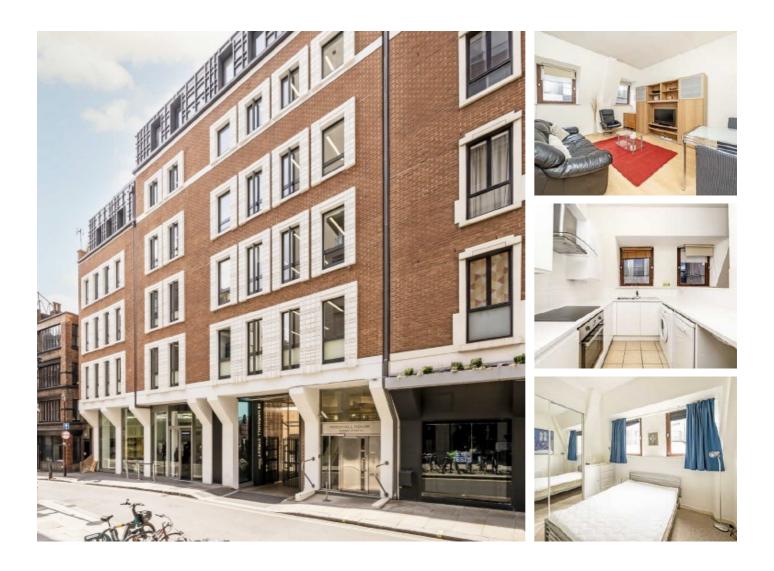

## Marshall Street, W1F £550 Per week

This one-bedroom apartment is located in a modern building metres from London's Carnaby Street and Regents Street. The fifth floor accommodation is well maintained and residents benefit from a secure entrance, a modern passenger lift including access to a shared roof terrace.

Marshall Street is ideally located in the heart of London's West End offering a variety of shops, restaurants and bars. Carnaby Street and Piccadilly Circus are close by.

## Features

Fifth Floor Lift Access Bright Shared Roof Terrace Modern West End Location