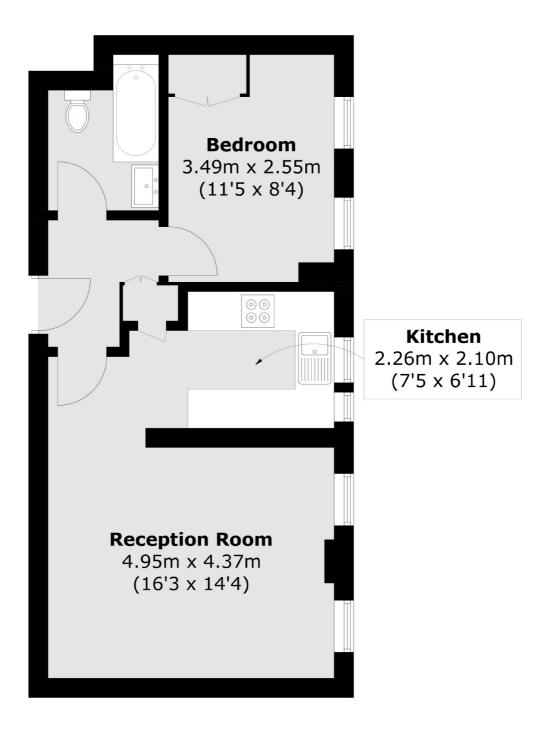

## Marshall Street, London, W1F

Total area (approx.): 41.8 sq. m (449.9 sq. ft)

Fitzrovia & Covent Garden 66 Goodge Street London W1T 4NG Lettings 020 7067 2402 Energy Rating: E. We aim to make our particulars both accurate and reliable. However they are not guaranteed; nor do they form part of an offer or contract. If you require clarification on any points then please contact us, especially if you're traveling some distance to view. Please note that appliances and heating systems have not been tested and therefore no warranties can be given as to their good working order.