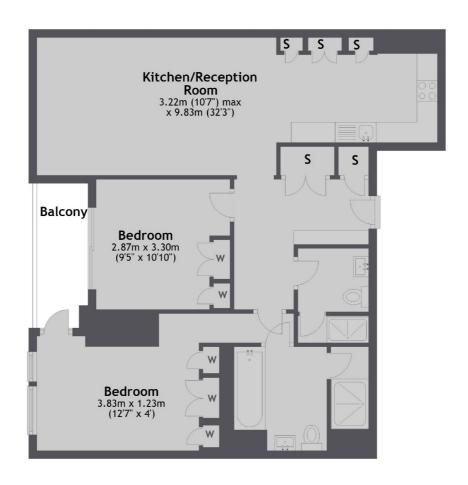

## Pearson Square, W1T

£1,350 Per week

A recently refurbished two double bedroom, two bathroom apartment on the sixth floor of this highly acclaimed and sought after luxury development, with 24 hour concierge, cinema and spa facilities, in the heart of Fitzrovia.

## **Features**

Two Double Bedrooms Two Bathrooms Sixth Floor Private Terrace 24 Hour Concierge Gym And Spa

Total area: approx. 76.4 sq. metres (822.8 sq. feet)