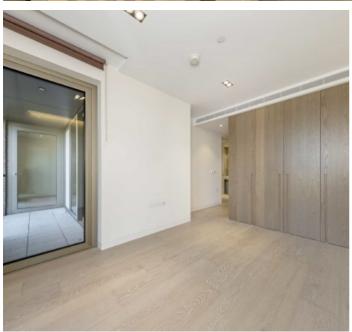

The apartment has wood floors throughout a bright living/dining room with recessed spotlights and open plan kitchen with integrated appliance's. The master bedroom has a stylish en suite bathroom and there is second double bedroom and second bathroom. The apartment is air-conditioned.