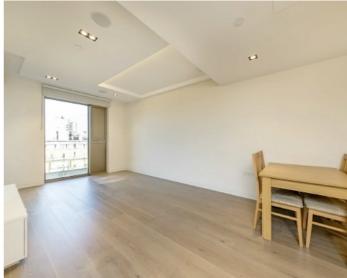

The apartment has wood floors throughout a bright living/dining room with recessed spotlights and open plan kitchen with integrated appliance's. The master bedroom has a stylish en suite bathroom and there is second double bedroom and second bathroom. The apartment is air-conditioned.