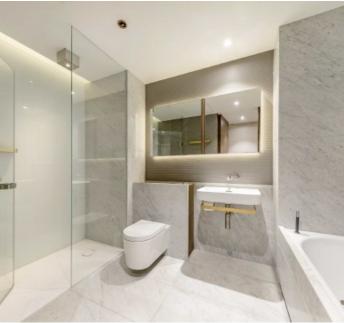

The apartment has wood floors throughout a bright living/dining room with recessed spotlights and open plan kitchen with integrated appliance's. The master bedroom has a stylish en suite bathroom and there is second double bedroom and second bathroom. The apartment is air-conditioned.