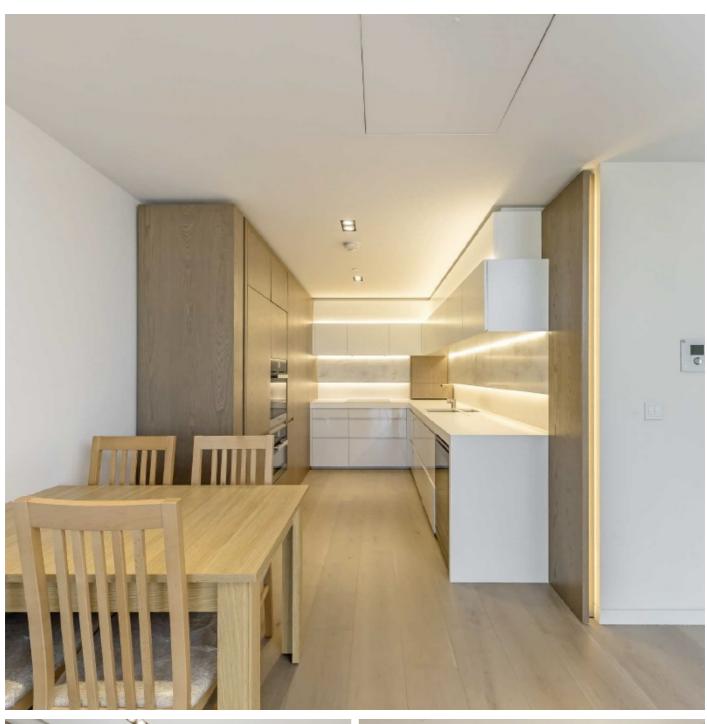

The apartment has wood floors throughout a bright living/dining room with recessed spotlights and open plan kitchen with integrated appliance's. The master bedroom has a stylish en suite bathroom and there is second double bedroom and second bathroom. The apartment is air-conditioned.