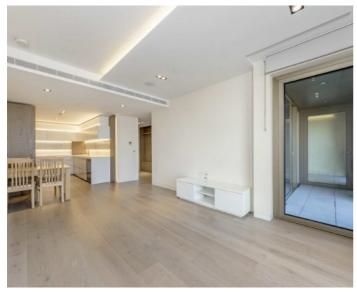

The apartment has wood floors throughout a bright living/dining room with recessed spotlights and open plan kitchen with integrated appliance's. The master bedroom has a stylish en suite bathroom and there is second double bedroom and second bathroom. The apartment is air-conditioned.