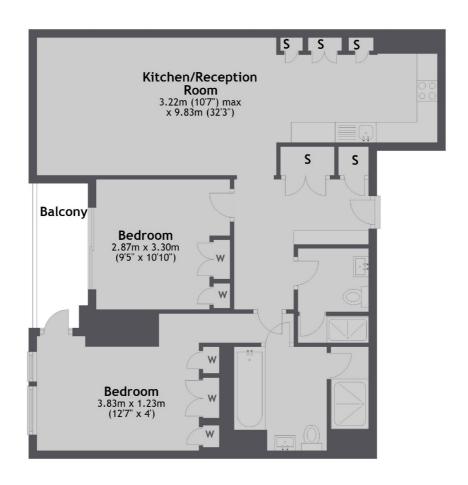

spa facilities, in the heart of Fitzrovia.

The apartment has wood floors throughout a bright living/dining room with recessed spotlights and open plan kitchen with integrated appliance's. The master bedroom has a stylish en suite bathroom and there is second double bedroom and second bathroom. The apartment is air-conditioned.

As a resident you benefit from 24 hour concierge and access to the Fitzroy Residents Club offering a wide range of facilities.

Pearson Square is located in the heart of Fitzrovia with all its local amenities just moments away. Goodge Street, Great Portland Street and Oxford Circus Stations are all a short walk away.

## **Features**

Two Double Bedrooms Two Bathrooms Sixth Floor Private Terrace 24 Hour Concierge Gym And Spa







## Pearson Square, London, W1T



Sixth Floor

Fitzrovia & Covent Garden

66 Goodge Street

020 7067 2402

London

W1T 4NG

Lettings

Total area: approx. 76.4 sq. metres (822.8 sq. feet)