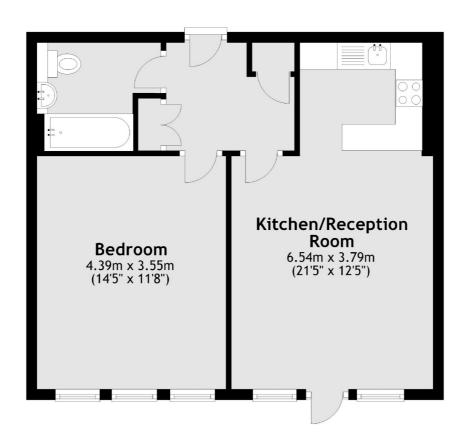

## New Cavendish Street, London, W1W

Total area: approx. 48.5 sq. metres (522.1 sq. feet)

Fitzrovia & Covent Garden

66 Goodge Street

020 7067 2402

London

W1T 4NG

Lettings