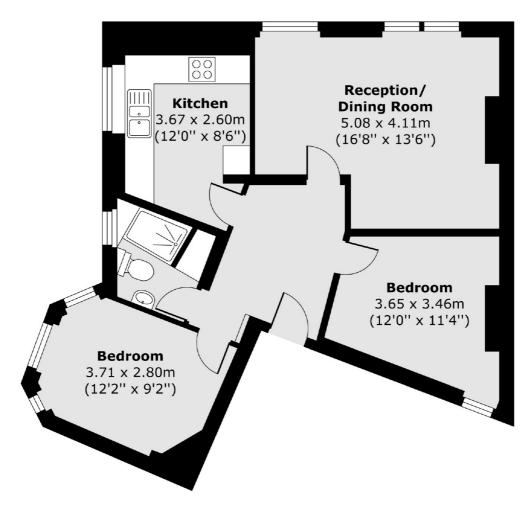

## Newman Street, London, W1T

Total area (approx.) 61.15 sq. m (658 sq. ft)

Fitzrovia & Covent Garden

66 Goodge Street

020 7067 2402

London

Lettings

W1T 4NG