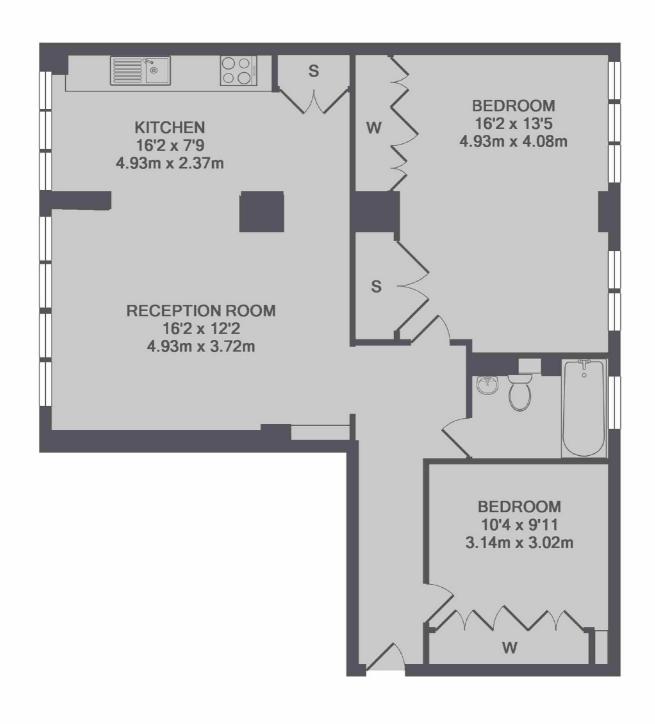

This large, bright and well presented two double bedroom apartment has a long entrance hall that leads through to a large bright living/dining room with wooden floors, high ceilings and open plan kitchen diner with integrated appliances.

Quietly positioned to the rear of the building there is a huge master bedroom with lots of built in wardrobes and second double bedroom which also has fitted wardrobes and the bathroom has a shower over the bath.

## Great Portland Street, London, W1W

TOTAL APPROX. FLOOR AREA 791 SQ.FT. (73.5 SQ.M.)

Fitzrovia & Covent Garden

66 Goodge Street

020 7067 2402

London

Lettings

W1T 4NG