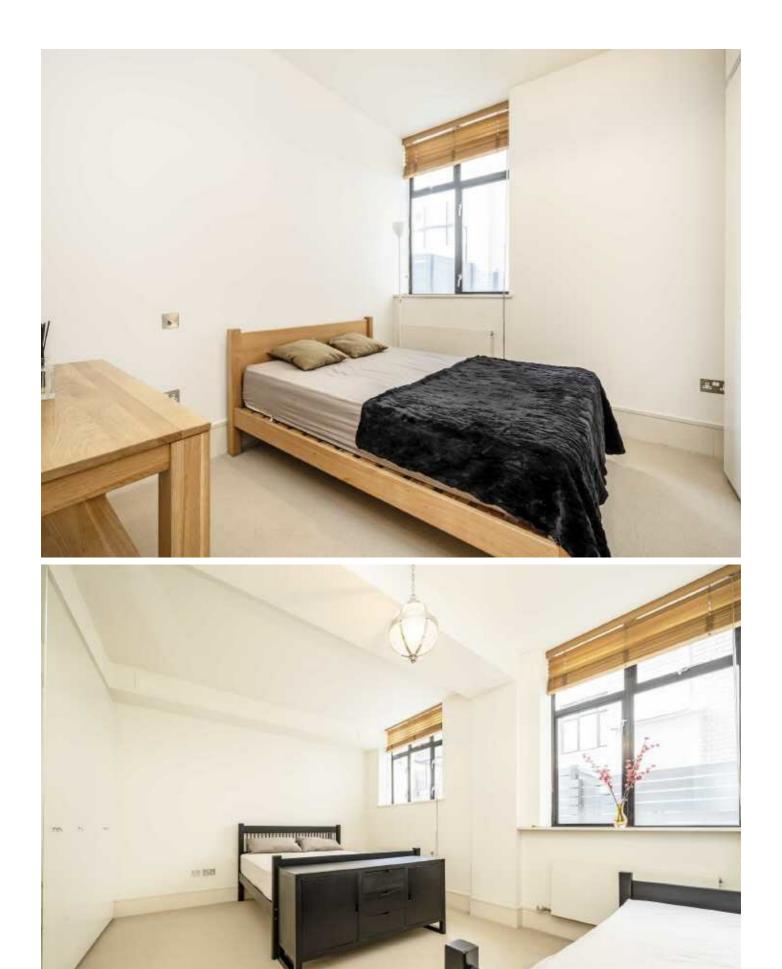

Quietly positioned to the rear of the building there is a huge master bedroom with lots of built in wardrobes and second double bedroom which also has fitted wardrobes and the bathroom has a shower over the bath.