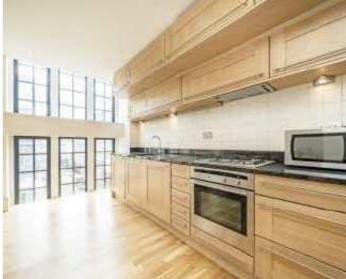

This large, bright and well presented two double bedroom apartment has a long entrance hall that leads through to a large bright living/dining room with wooden floors, high ceilings and open plan kitchen diner with integrated appliances.