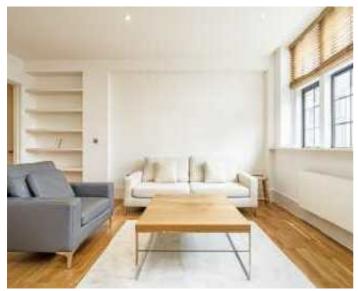

This large, bright and well presented two double bedroom apartment has a long entrance hall that leads through to a large bright living/dining room with wooden floors, high ceilings and open plan kitchen diner with integrated appliances.