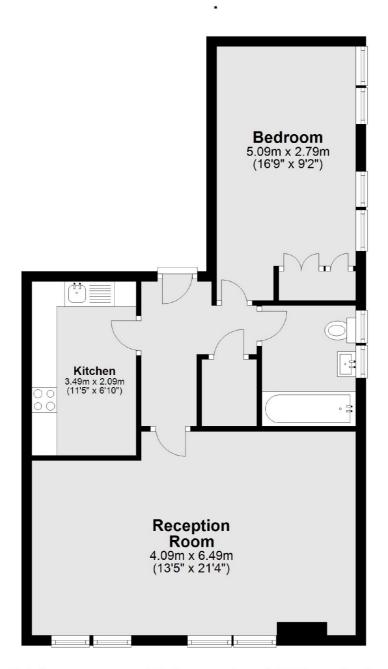

## Pemberton Row, London, EC4A

Total area: approx. 59.2 sq. metres (637.2 sq. feet)

Fitzrovia & Covent Garden

66 Goodge Street

020 7067 2402

London

Lettings

W1T 4NG