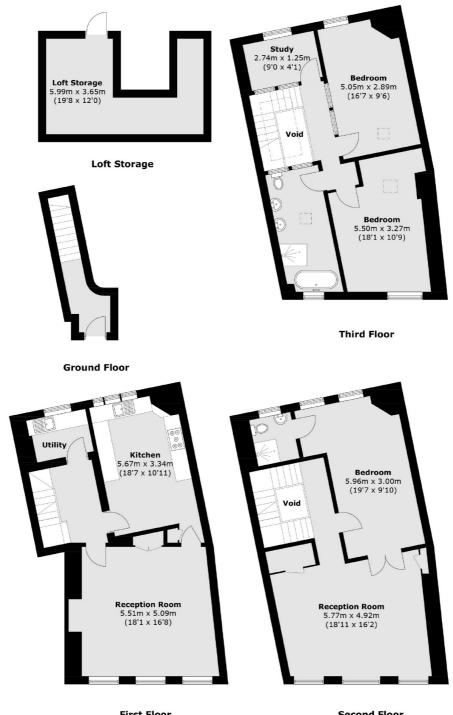

## St. Martin's Lane, WC2N

£2,565 Per week

This charming four bedroom maisonette boasts a stunning ornate ceiling in the living room, adding character and style to the space. Spread over three floors, it offers ample living space, modern amenities, and a prime location in the heart of Trafalgar Square, just a stone's throw away from the Royal Opera House.

## **Features**

Four Bedrooms Two Bathrooms Maisonette Newly Refurbished Ornate Ceilings Triplex

## St. Martin's Lane, London, WC2N

First Floor Second Floor

Total area (approx.): 195.3 sq. m (2,102.2 sq. ft) (Including Loft Storage / Excluding Void)

Fitzrovia & Covent Garden

66 Goodge Street

020 7067 2402