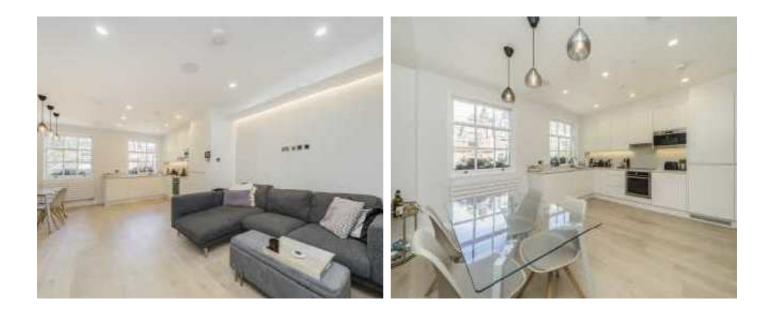

## Windmill Street, W1T

A bright and spacious three double bedroom duplex in the heart of Fitzrovia. The property is near UCL and Westminster making it ideal for three academics sharing.

The property is neutrally decorated throughout and is entered via the living/ kitchen area. There is a large double bedroom just off the living area with glass doors and a further two double bedrooms on the upper floor. There is also a large bathroom with jacuzzi bath and walk in shower. There is storage and good natural light throughout. The property is offered part-furnished.

## Features

Top Floor Duplex Wood Floors Throughout Three Double Bedrooms Jacuzzi Bath/Shower Good Natural Light Near Many Universities