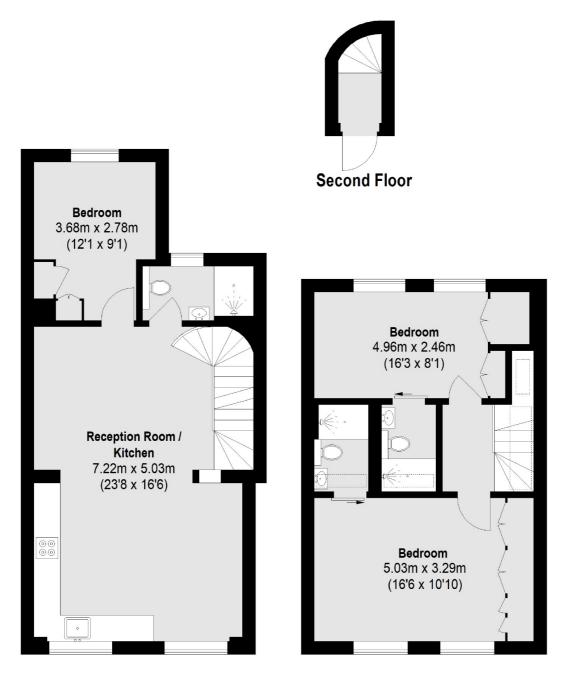

## Windmill Street, London, W1T

**Third Floor** 

**Fourth Floor** 

Total area (approx.): 92.12 sq. m (991 sq. ft)

Fitzrovia & Covent Garden 66 Goodge Street London W1T 4NG Lettings 020 7067 2402 Energy Rating: D. We aim to make our particulars both accurate and reliable. However they are not guaranteed, nor do they form part of an offer or contract. If you require clarification on any points then please contact us, especially if you're traveling some distance to view. Please note that appliances and heating systems have not been tested and therefore no warranties can be given as to their good working order.