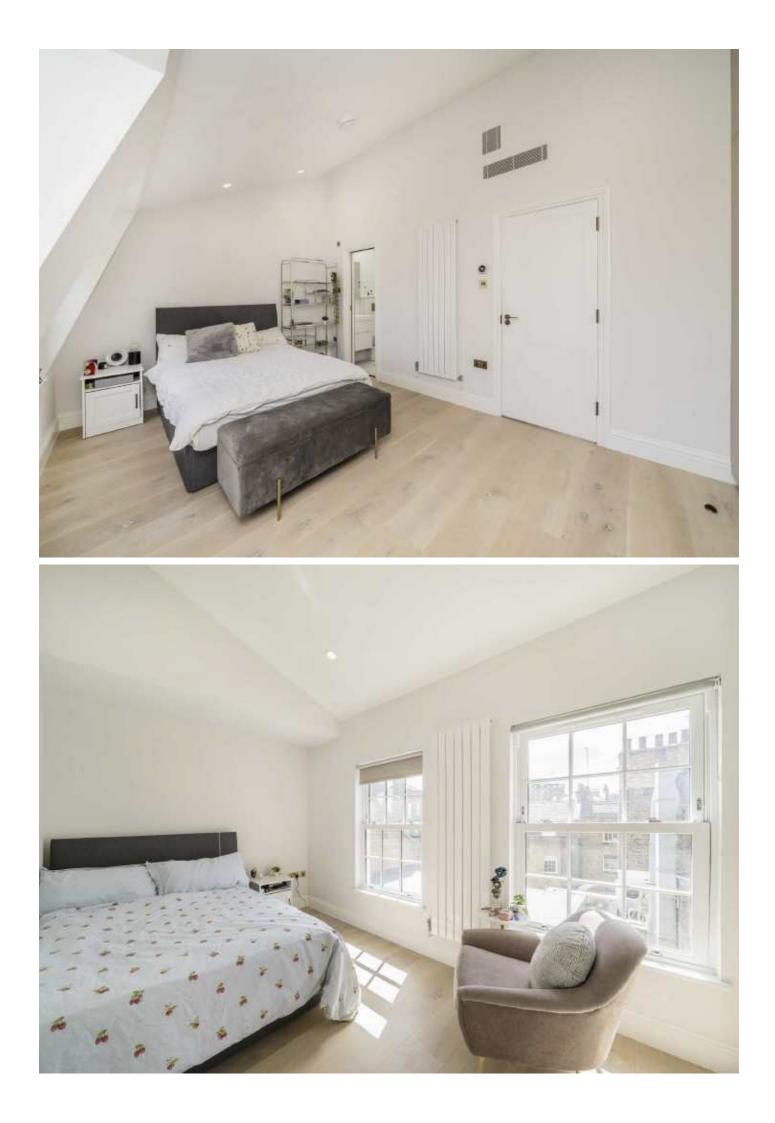

## Windmill Street, W1T

A bright and spacious three double bedroom duplex in the heart of Fitzrovia. The property is near UCL and Westminster making it ideal for three academics sharing.

The property is neutrally decorated throughout and is entered via the living/ kitchen area. There is a large double bedroom just off the living area with glass doors and a further two double bedrooms on the upper floor. There is also a large bathroom with jacuzzi bath and walk in shower. There is storage and good natural light throughout. The property is offered part-furnished.

## Features

Top Floor Duplex Wood Floors Throughout Three Double Bedrooms Jacuzzi Bath/Shower Good Natural Light Near Many Universities