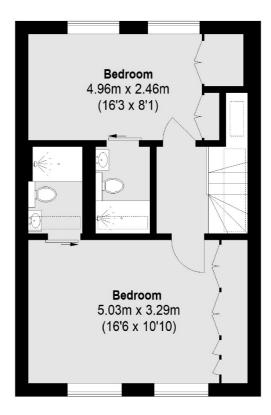

## **Dexters**









## Windmill Street, W1T

£2,500 Per week

A bright and spacious three double bedroom duplex in the heart of Fitzrovia. The property is near UCL and Westminster making it ideal for three academics sharing.

Windmill Street is just off Charlotte Street and nestled amongst its wide variety of bars and eateries including the Charlotte Street Hotel and the Michelin starred 'Pied a Terre'.

## **Features**

Top Floor Duplex Wood Floors Throughout Three Double Bedrooms Jacuzzi Bath/Shower Good Natural Light Near Many Universities

## Windmill Street, London, W1T







**Third Floor** 

Fitzrovia & Covent Garden

66 Goodge Street

020 7067 2402

London

Lettings

W1T 4NG

**Fourth Floor** 

Total area (approx.): 92.12 sq. m (991 sq. ft)