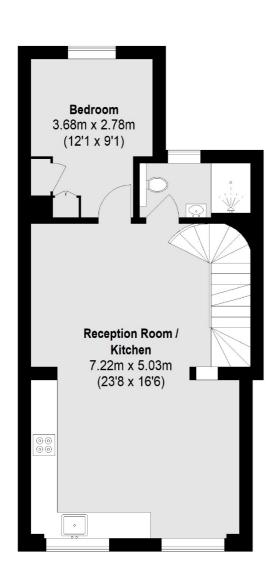

## Windmill Street, London, W1T

**Third Floor** 

Fitzrovia & Covent Garden

66 Goodge Street

020 7067 2402

London

Lettings

W1T 4NG

**Fourth Floor** 

Total area (approx.): 92.12 sq. m (991 sq. ft)