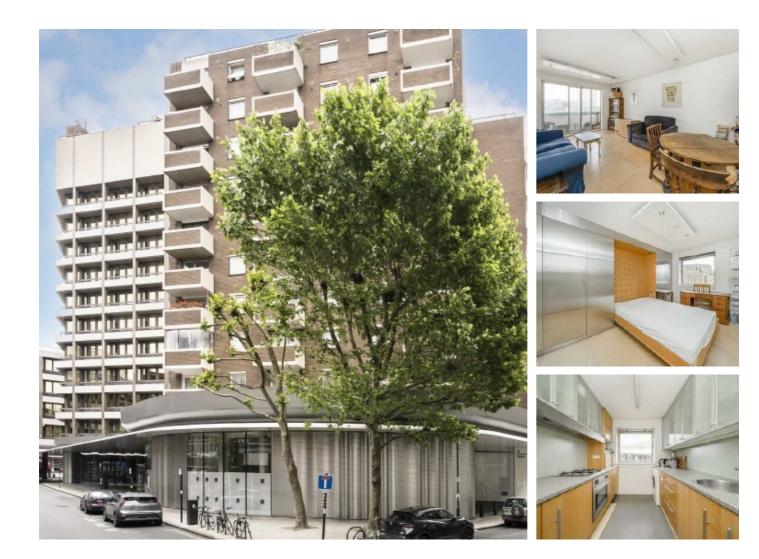

## Gresse Street, W1T £500,000

A one bedroom apartment with a balcony. Situated on the seventh floor of a purpose built block a short distance from Tottenham Court Road Station.

Located in a quiet no through street set behind Oxford Street and Tottenham Court Road. The amenities of the West End are accessible on foot.

### Features

Purpose Built Apartment Reception-Dining Room Galley Kitchen Balcony Two Lifts Lease To 2202