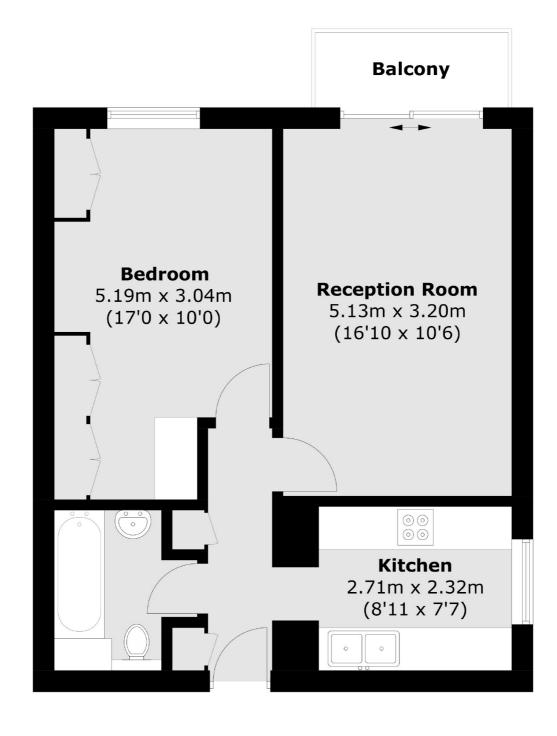

### Gresse Street, London, W1T

Total area (approx.): 49.1 sq. m (528.5 sq. ft) Balcony: 2.8 sq. m (30.1 sq. ft)

Fitzrovia & Covent Garden 66 Goodge Street London W1T 4NG Sales 020 7067 2401 Energy Rating: C. We aim to make our particulars both accurate and reliable. However they are not guaranteed; nor do they form part of an offer or contract. If you require clarification on any points then please contact us, especially if you're traveling some distance to view. Please note that appliances and heating systems have not been tested and therefore no warranties can be given as to their good working order.