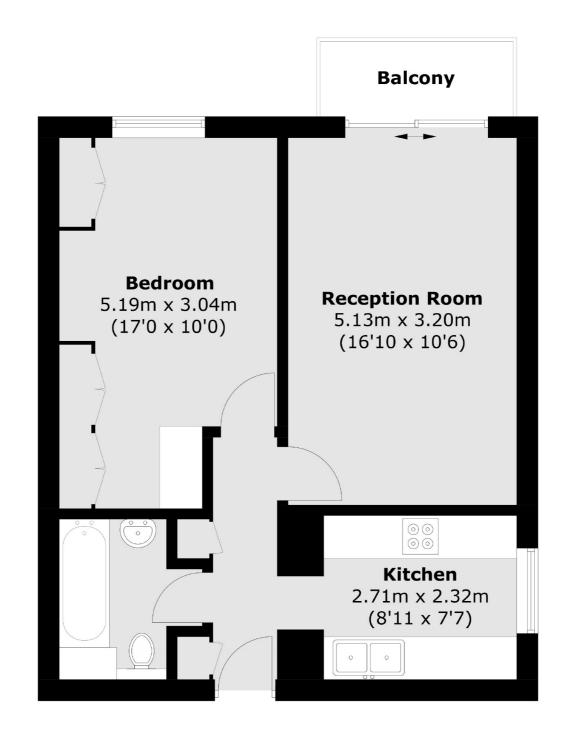

## Gresse Street, London, W1T

Total area (approx.): 49.1 sq. m (528.5 sq. ft) Balcony: 2.8 sq. m (30.1 sq. ft)

Fitzrovia & Covent Garden

66 Goodge Street

020 7067 2401

London

Sales

W1T 4NG