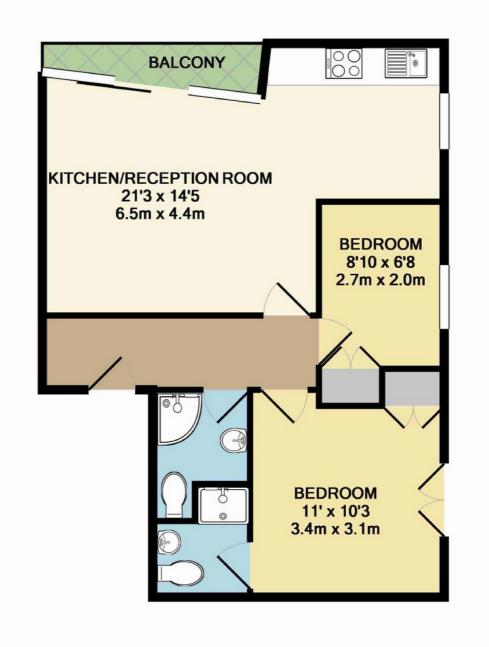

#### TOTAL APPROX. FLOOR AREA 603 SQ.FT. (56.0 SQ.M.)

Whilst every attempt has been made to ensure the accuracy of the floor plan contained here, measurements of doors, windows, rooms and any other items are approximate and no responsibility is taken for any error, omission, or mis-statement. This plan is for illustrative purposes only and should be used as such by any prospective purchaser. The services, systems and appliances shown have not been tested and no guarantee as to their operability or efficiency can be given

Made with Metropix ©2015

Fitzrovia & Covent Garden 66 Goodge Street I ondon W1T 4NG Sales 020 7067 2401

Energy Rating: D. We aim to make our particulars both accurate and reliable. However they are not guaranteed; nor do they form part of an offer or contract. If you require clarification on any points then please contact us, especially if you're traveling some distance to view. Please note that appliances and heating systems have not been tested and therefore no warranties can be given as to their good working order.