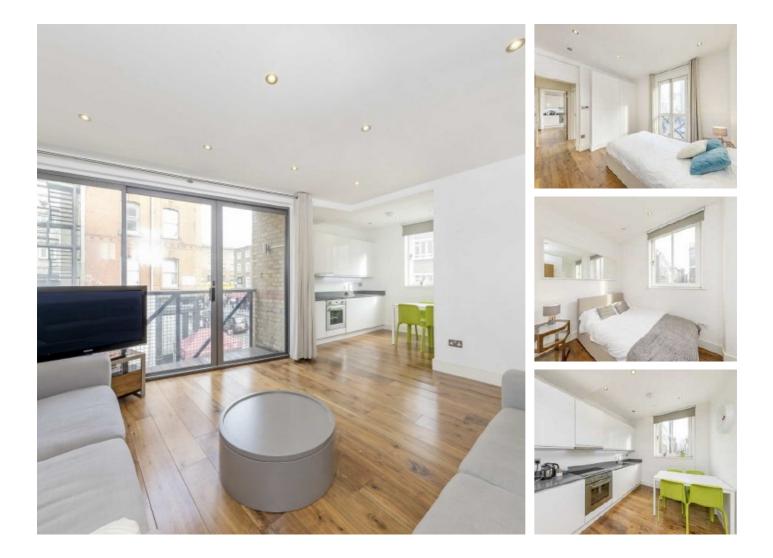

# Goodge Street, W1T £885,000

This two bedroom, two bathroom apartment is on the first floor (with lift) of a purpose built block in the heart of Fitzrovia.

Goodge Street is within close proximity of Charlotte Street, Oxford Street and Bond Street. There are multiple Underground Stations nearby including Goodge Street and Oxford Circus and mainline railway stations at Euston and King's Cross St. Pancras.

#### Features

Two Bedrooms First Floor Balcony En Suite Lease 125 From 1989 Lift