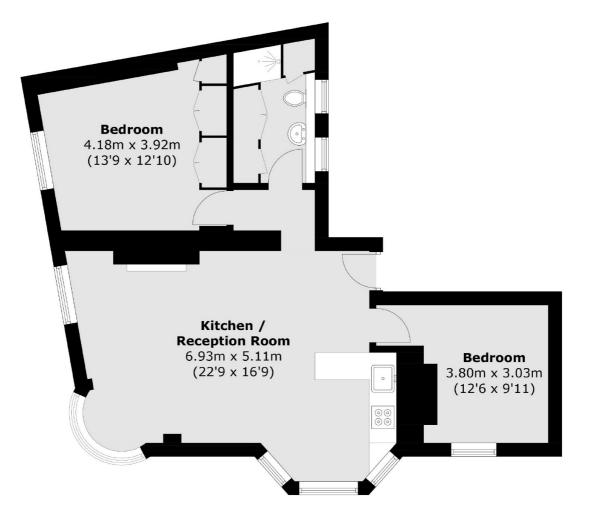

## Features

Two Double Bedrooms Dual Aspect Reception Kitchen Lift Bathroom Lease To 2144

## Berners Street, London, W1T

Total area (approx.): 65.8 sq. m (708.3 sq. ft)

Fitzrovia & Covent Garden 66 Goodge Street London W1T 4NG Sales 020 7067 2401 Energy Rating: C. We aim to make our particulars both accurate and reliable. However they are not guaranteed; nor do they form part of an offer or contract. If you require clarification on any points then please contact us, especially if you're traveling some distance to view. Please note that appliances and heating systems have not been tested and therefore no warranties can be given as to their good working order.