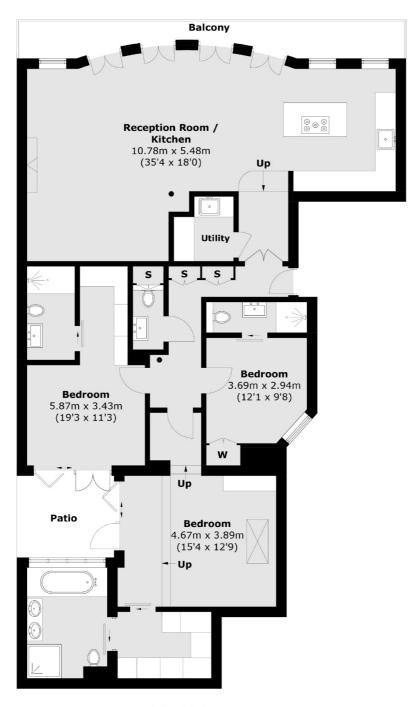

## **Features**

Three Bedrooms 1500 sq ft Air Conditioning Balcony Patio Views of Strand

Strand, WC2R

Total area (approx.): 138.9 sq. m (1,495.1 sq. ft) Balcony : 10.0 sq. m (108 sq. ft)