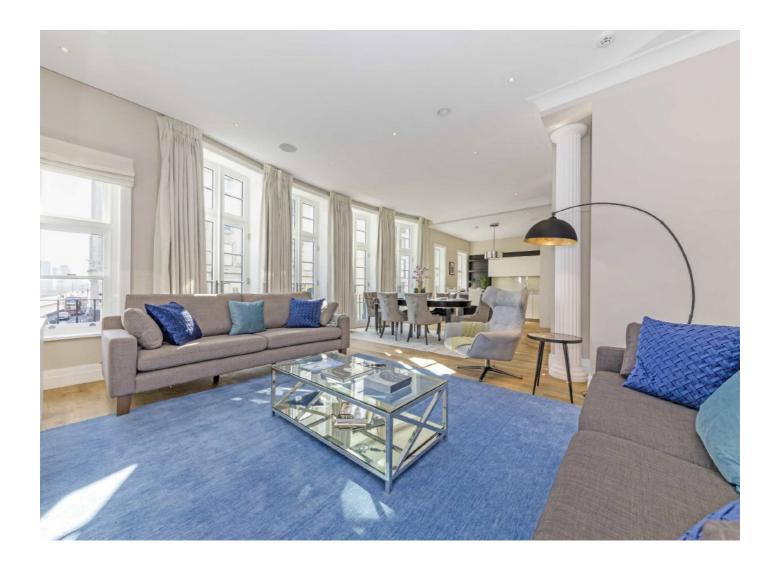

## Strand, WC2R

£2,200 Per week

A spacious and modern three bedroom property with lots of character located on the prestigious Strand. The property has 1500 sq ft of living space, a patio and a balcony overlooking the Strand.

## **Features**

Three Bedrooms 1500 sq ft Air Conditioning Balcony Patio Views of Strand

Strand, WC2R