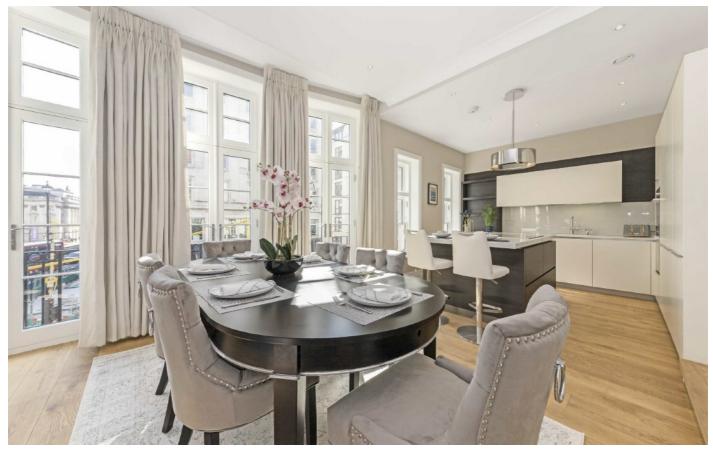

## Strand, WC2R

£2,200 Per week

A spacious and modern three bedroom property with lots of character located on the prestigious Strand. The property has 1500 sq ft of living space, a patio and a balcony overlooking the Strand.

## **Features**

Three Bedrooms 1500 sq ft Air Conditioning Balcony Patio Views of Strand

Strand, WC2R