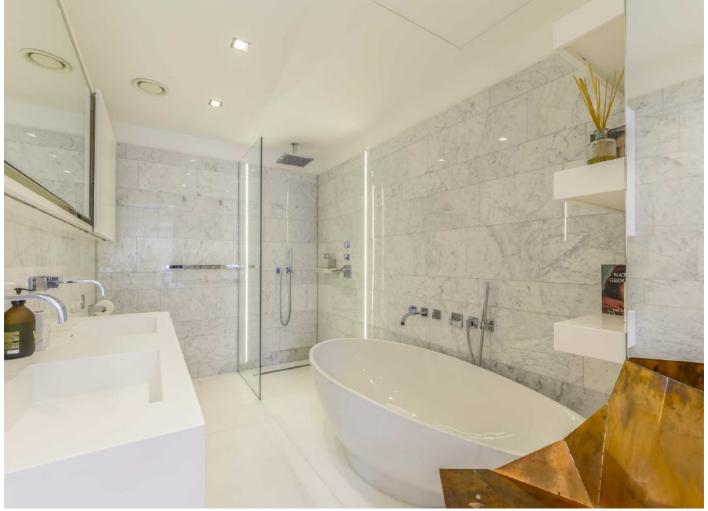

The reception room has good natural light due to the four large double glazed windows with an impressive bespoke open plan kitchen with Miele appliances.

The master bedroom with a large en-suite bathroom with with a walk in shower has ample storage. The second bedroom also has an en suite and fitted wardrobes with the third bedroom with flexibility to open out onto the living room as a study.