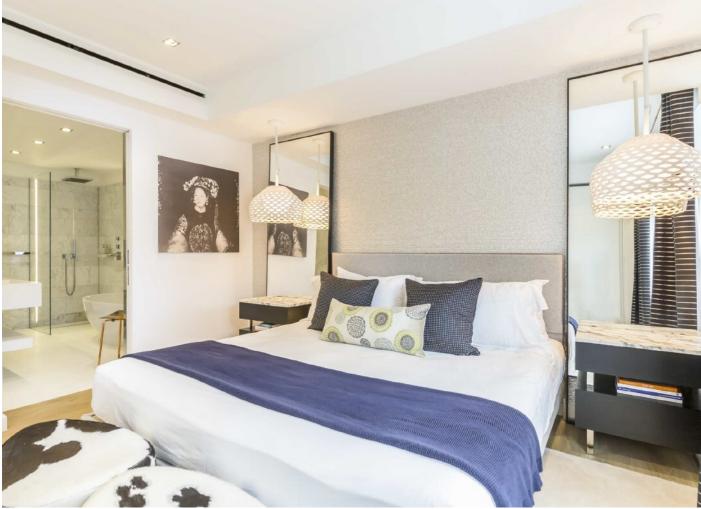

The reception room has good natural light due to the four large double glazed windows with an impressive bespoke open plan kitchen with Miele appliances.

The master bedroom with a large en-suite bathroom with with a walk in shower has ample storage. The second bedroom also has an en suite and fitted wardrobes with the third bedroom with flexibility to open out onto the living room as a study.