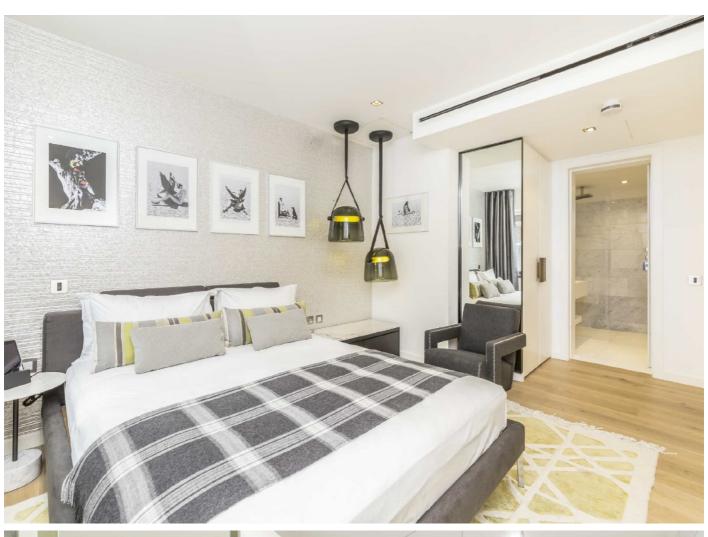

The reception room has good natural light due to the four large double glazed windows with an impressive bespoke open plan kitchen with Miele appliances.

The master bedroom with a large en-suite bathroom with with a walk in shower has ample storage. The second bedroom also has an en suite and fitted wardrobes with the third bedroom with flexibility to open out onto the living room as a study.