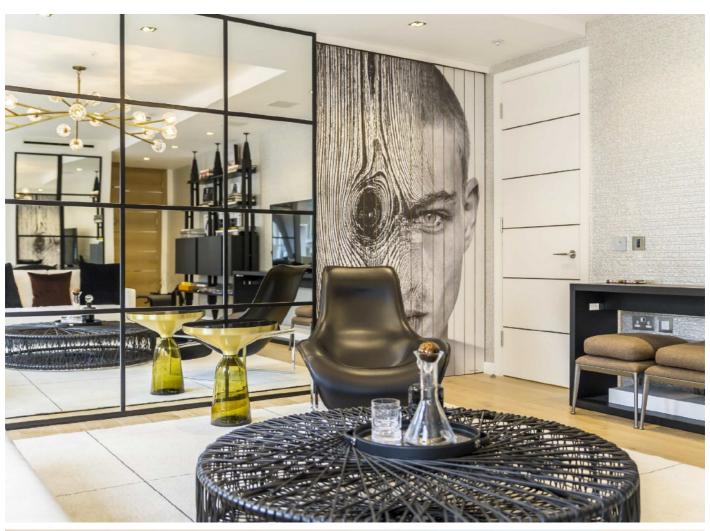

## **Essex Street, WC2R**

An immaculate interior designed three bedroom, three bathroom apartment on the 4th floor of the exclusive Aldwych Chambers development with daytime concierge and lift.

This stunning apartment is beautifully presented with wood floors, underfloor heating and set on the second floor of this well maintained block. The apartment has the Control 4 smart home system installed which controls the lighting, blinds, heating and the televisions.