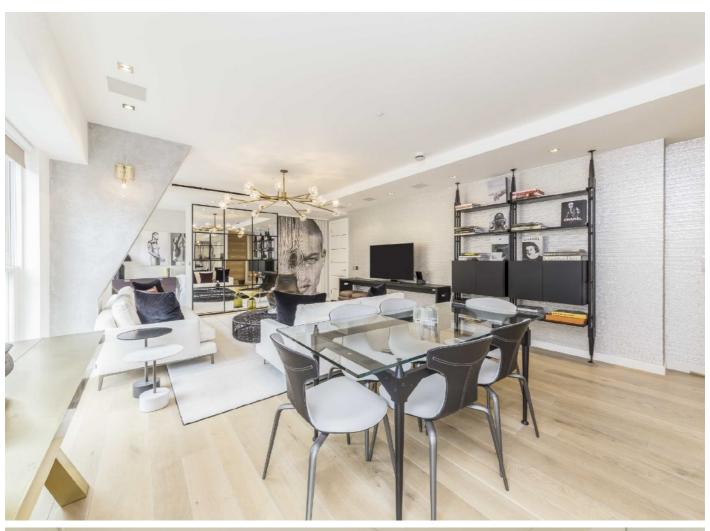

The reception room has good natural light due to the four large double glazed windows with an impressive bespoke open plan kitchen with Miele appliances.

The master bedroom with a large en-suite bathroom with with a walk in shower has ample storage. The second bedroom also has an en suite and fitted wardrobes with the third bedroom with flexibility to open out onto the living room as a study.