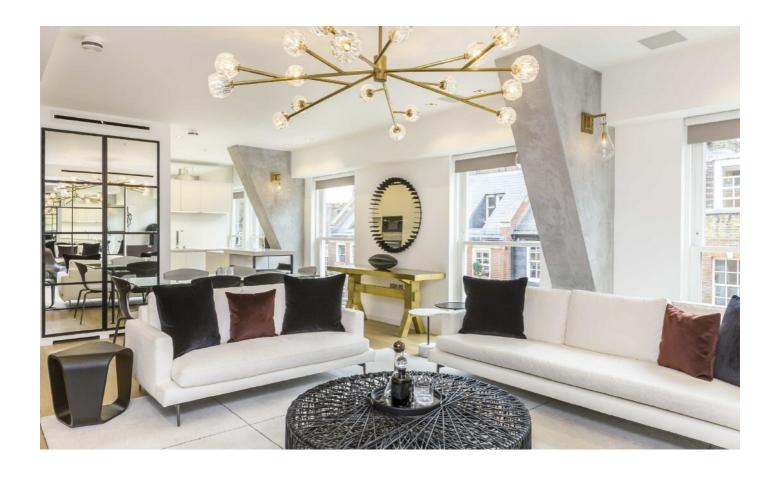

The reception room has good natural light due to the four large double glazed windows with an impressive bespoke open plan kitchen with Miele appliances.

The master bedroom with a large en-suite bathroom with with a walk in shower has ample storage. The second bedroom also has an en suite and fitted wardrobes with the third bedroom with flexibility to open out onto the living room as a study.