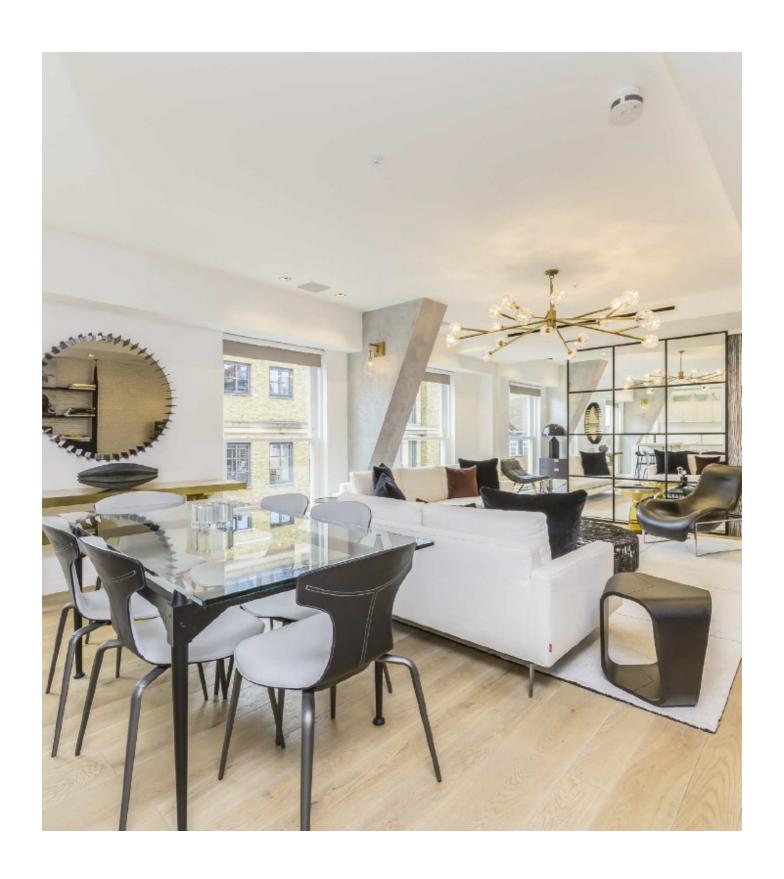

## **Essex Street, WC2R**

An immaculate interior designed three bedroom, three bathroom apartment on the 4th floor of the exclusive Aldwych Chambers development with daytime concierge and lift.

This stunning apartment is beautifully presented with wood floors, underfloor heating and set on the second floor of this well maintained block. The apartment has the Control 4 smart home system installed which controls the lighting, blinds, heating and the televisions.

The reception room has good natural light due to the four large double glazed windows with an impressive bespoke open plan kitchen with Miele appliances.

The master bedroom with a large en-suite bathroom with with a walk in shower has ample storage. The second bedroom also has an en suite and fitted wardrobes with the third bedroom with flexibility to open out onto the living room as a study.