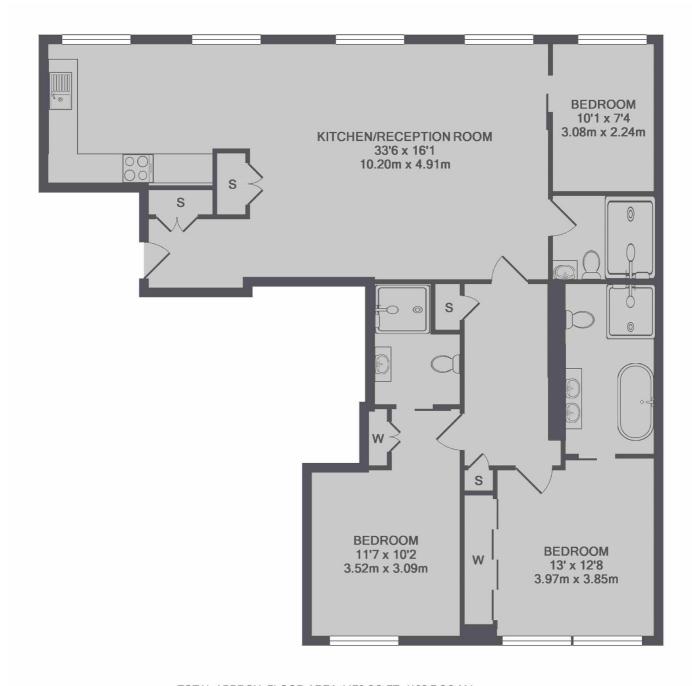

## **Essex Street, WC2R**

An immaculate interior designed three bedroom, three bathroom apartment on the 4th floor of the exclusive Aldwych Chambers development with daytime concierge and lift.

This stunning apartment is beautifully presented with wood floors, underfloor heating and set on the second floor of this well maintained block. The apartment has the Control 4 smart home system installed which controls the lighting, blinds, heating and the televisions.

The reception room has good natural light due to the four large double glazed windows with an impressive bespoke open plan kitchen with Miele appliances.

The master bedroom with a large en-suite bathroom with with a walk in shower has ample storage. The second bedroom also has an en suite and fitted wardrobes with the third bedroom with flexibility to open out onto the living room as a study.

## Essex Street, London, WC2R

TOTAL APPROX. FLOOR AREA 1170 SQ.FT. (108.7 SQ.M.)

Fitzrovia & Covent Garden

66 Goodge Street

020 7067 2402

London

Lettings

W1T 4NG