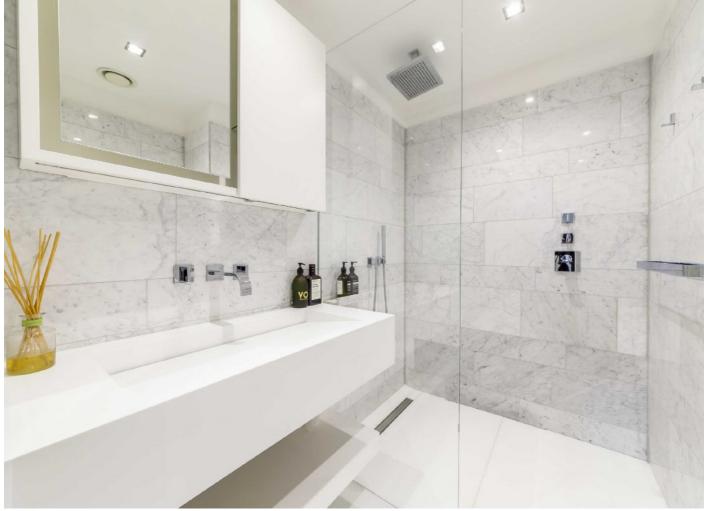

The reception room has good natural light due to the four large double glazed windows with an impressive bespoke open plan kitchen with Miele appliances.

The master bedroom with a large en-suite bathroom with with a walk in shower has ample storage. The second bedroom also has an en suite and fitted wardrobes with the third bedroom with flexibility to open out onto the living room as a study.