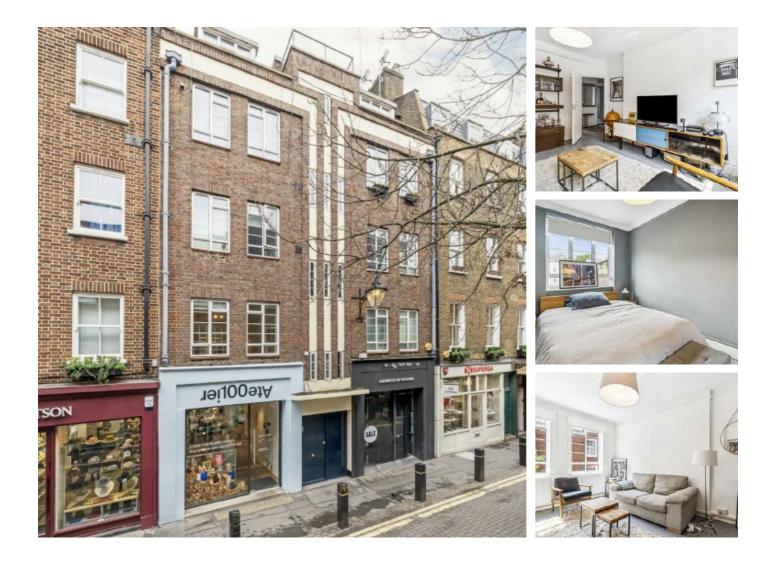

## Neal Street, WC2H £649,950

A one bedroom apartment situated in the Seven Dials area of Covent Garden. Located within walking distance of the Piazza, Opera House and Theatreland.

The closest stations are Covent Garden and Tottenham Court Road with access to the Elizabeth Lines direct links to London Heathrow.

#### Features

One Bedroom Third Floor Reception Bedroom Kitchen Chain Free

### Neal Street, London, WC2H