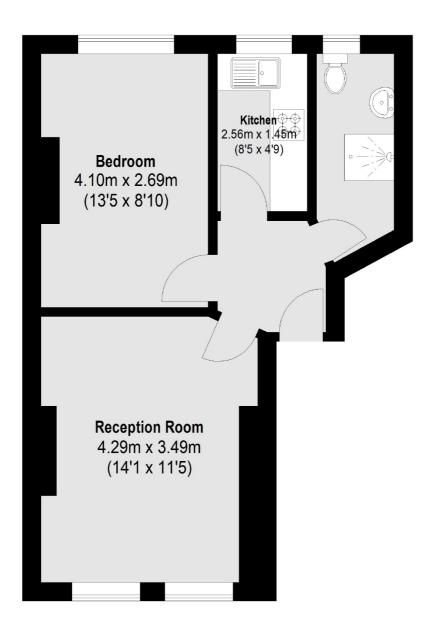

#### **Third Floor**

Total area (approx.): 38.34 sq. m (413 Sq. ft)

Fitzrovia & Covent Garden 66 Goodge Street London W1T 4NG Sales 020 7067 2401 Energy Rating: C. We aim to make our particulars both accurate and reliable. However they are not guaranteed; nor do they form part of an offer or contract. If you require clarification on any points then please contact us, especially if you're traveling some distance to view. Please note that appliances and heating systems have not been tested and therefore no warranties can be given as to their good working order.