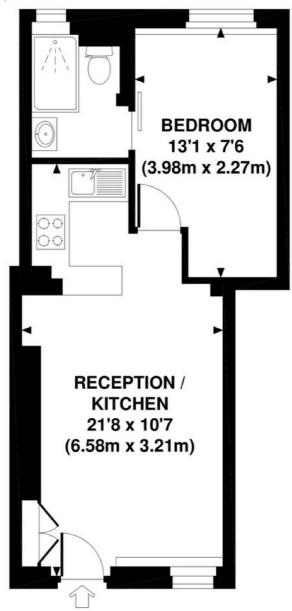

#### FLETCHER BUILDINGS, MARTLETT COURT, WC2B

Approx. gross internal area 323 Sq Ft. / 30.0 Sq M. Representation of current layout.

THIRD FLOOR

Energy Rating: C. We aim to make our particulars both accurate and reliable. However they are not guaranteed; nor do they form part of an offer or contract. If you require clarification on any points then please contact us, especially if you're traveling some distance to view. Please note that appliances and heating systems have not been tested and therefore no warranties can be given as to their good working order.