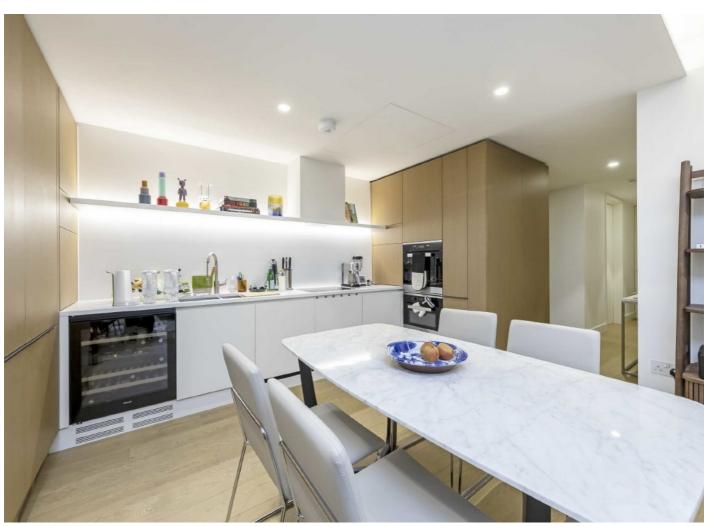

Residents of Rathbone Square are greeted by a concierge team who are on site 24 hours. There is an excellent range of facilities including a swimming pool, sauna and steam room, gym and cinema.

This modern third floor apartment benefits from a superb specification with an open plan kitchen/reception room, principal bedroom with en suite dressing room and bath/shower room, two further bedrooms both with access to the terrace and a further shower room.