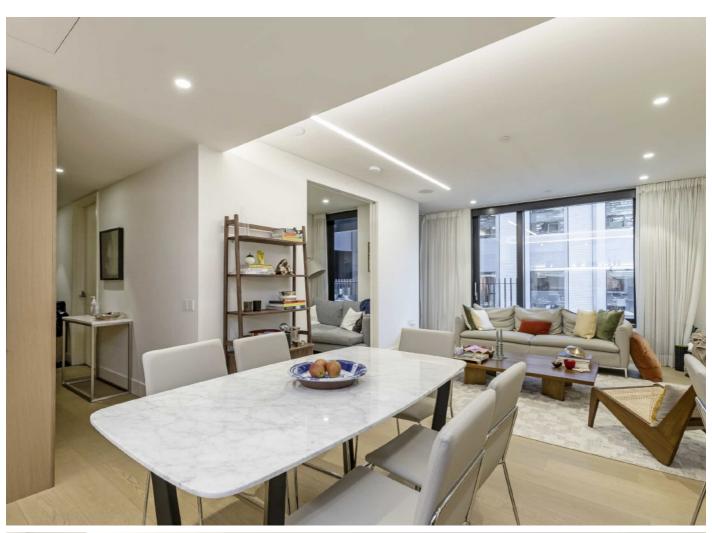

Residents of Rathbone Square are greeted by a concierge team who are on site 24 hours. There is an excellent range of facilities including a swimming pool, sauna and steam room, gym and cinema.

This modern third floor apartment benefits from a superb specification with an open plan kitchen/reception room, principal bedroom with en suite dressing room and bath/shower room, two further bedrooms both with access to the terrace and a further shower room.