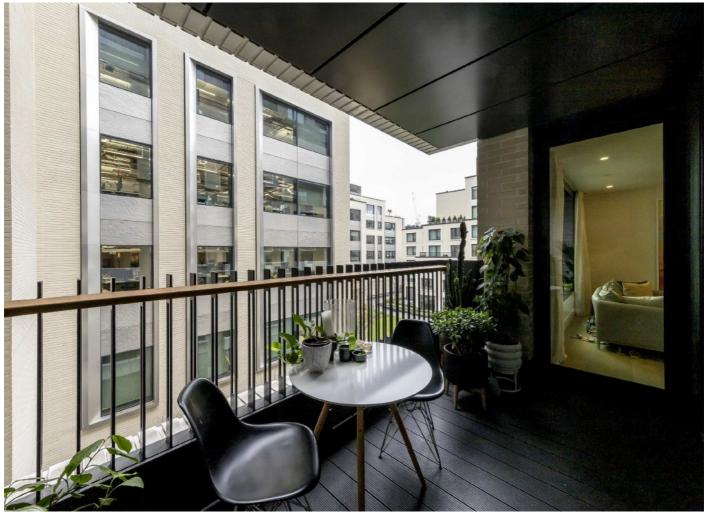

Residents of Rathbone Square are greeted by a concierge team who are on site 24 hours. There is an excellent range of facilities including a swimming pool, sauna and steam room, gym and cinema.

This modern third floor apartment benefits from a superb specification with an open plan kitchen/reception room, principal bedroom with en suite dressing room and bath/shower room, two further bedrooms both with access to the terrace and a further shower room.

## **Features**

Principle En Suite
Reception
Terrace
Concierge 24 hour
Residents Pool, Gym, Cinema
Lift