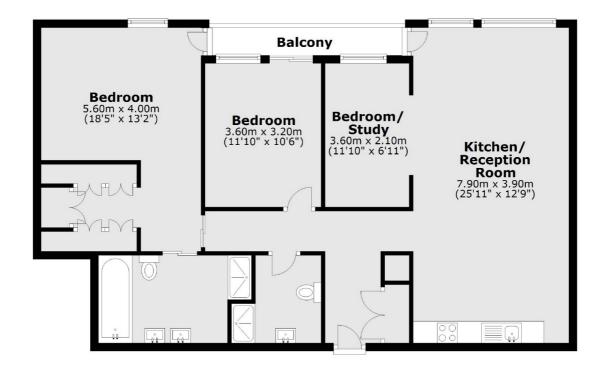

Residents of Rathbone Square are greeted by a concierge team who are on site 24 hours. There is an excellent range of facilities including a swimming pool, sauna and steam room, gym and cinema.

This modern third floor apartment benefits from a superb specification with an open plan kitchen/reception room, principal bedroom with en suite dressing room and bath/shower room, two further bedrooms both with access to the terrace and a further shower room.