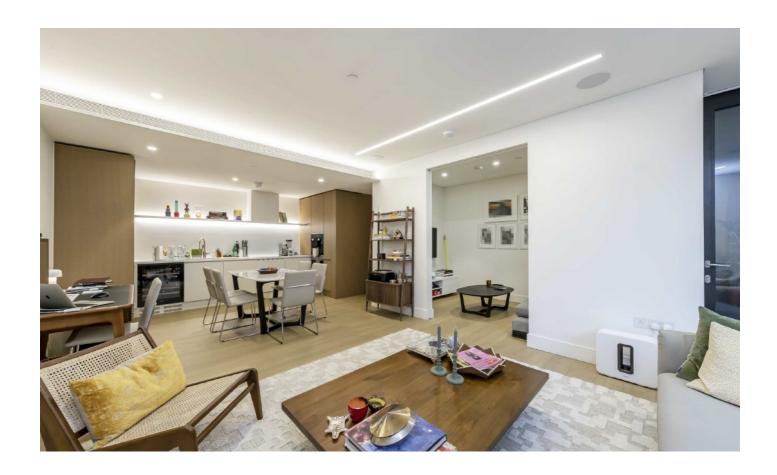

Residents of Rathbone Square are greeted by a concierge team who are on site 24 hours. There is an excellent range of facilities including a swimming pool, sauna and steam room, gym and cinema.

This modern third floor apartment benefits from a superb specification with an open plan kitchen/reception room, principal bedroom with en suite dressing room and bath/shower room, two further bedrooms both with access to the terrace and a further shower room.