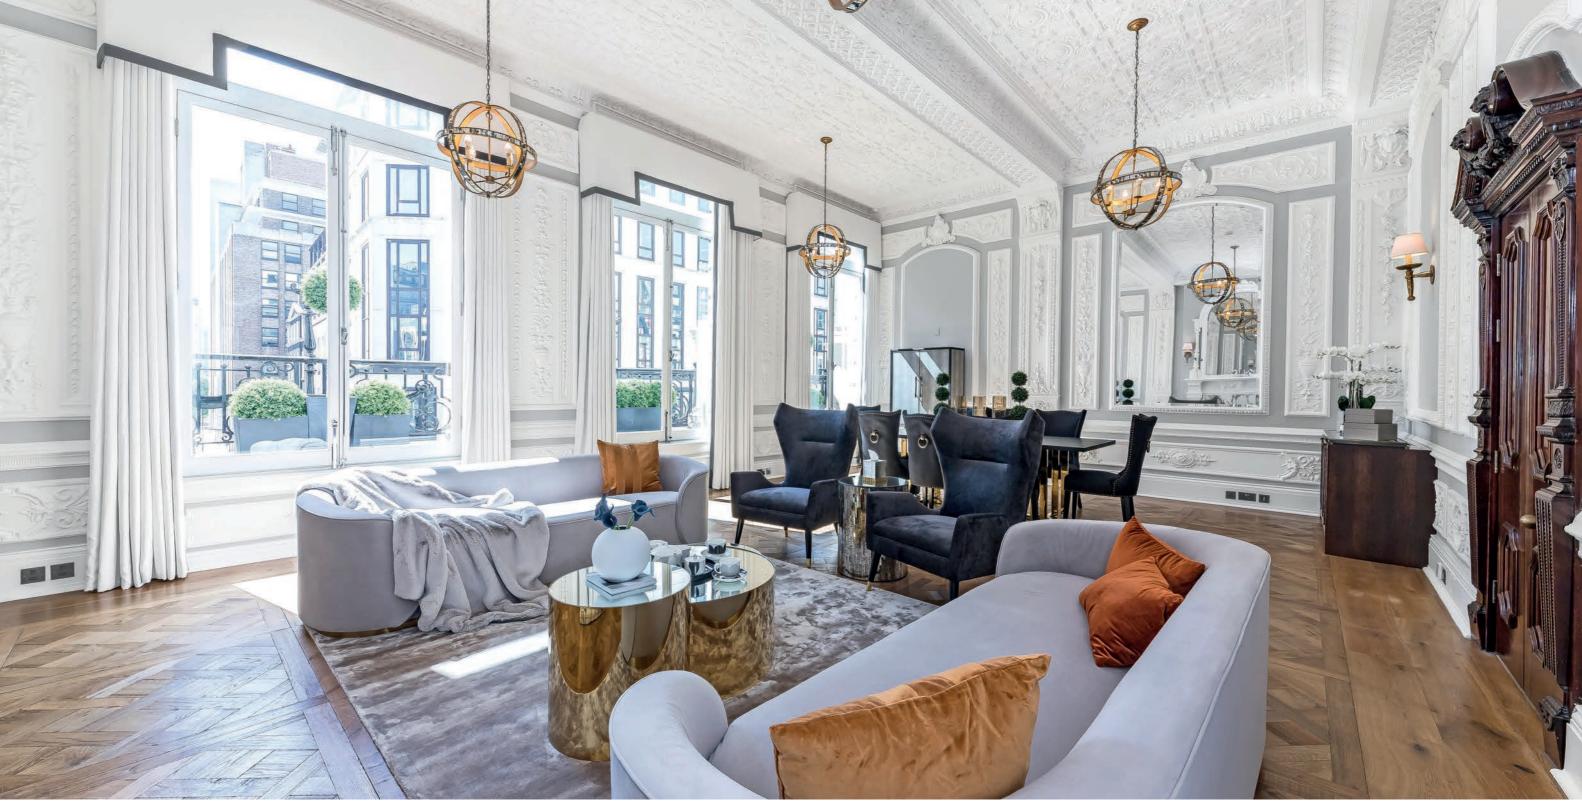

Formerly the main dining room of the Adelphi Theatre Restaurant, the property also benefits from a large terrace and balcony.

With ceilings up to four metres high, the main reception has a feature fireplace, ornate plasterwork and three full height glass double doors, opening onto an ornamental balcony.

Once the original Victorian servery, the separate designer kitchen/breakfast room has a central island with a breakfast bar, ornate plasterwork and diamond pattern marble flooring. There are two luxurious bedroom suites, both with en suite facilities, and a generous terrace.