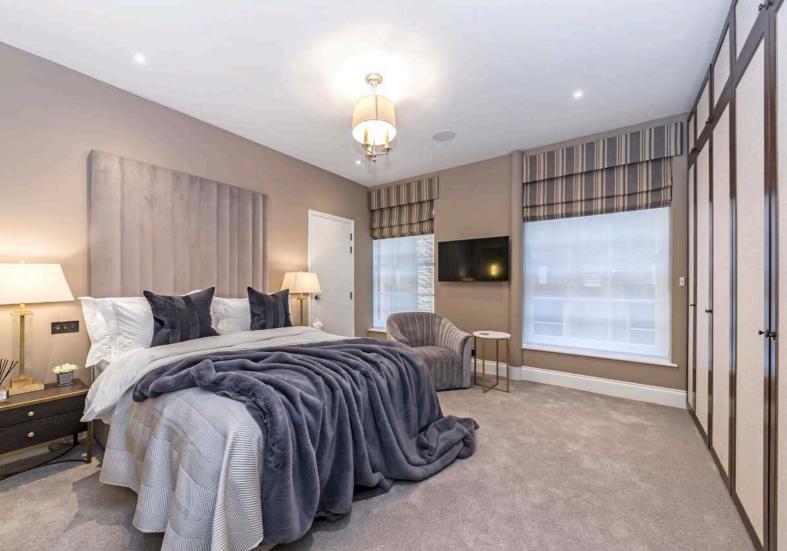

Once the original Victorian servery, the separate designer kitchen/breakfast room has a central island with a breakfast bar, ornate plasterwork and diamond pattern marble flooring. There are two luxurious bedroom suites, both with en suite facilities, and a generous terrace.