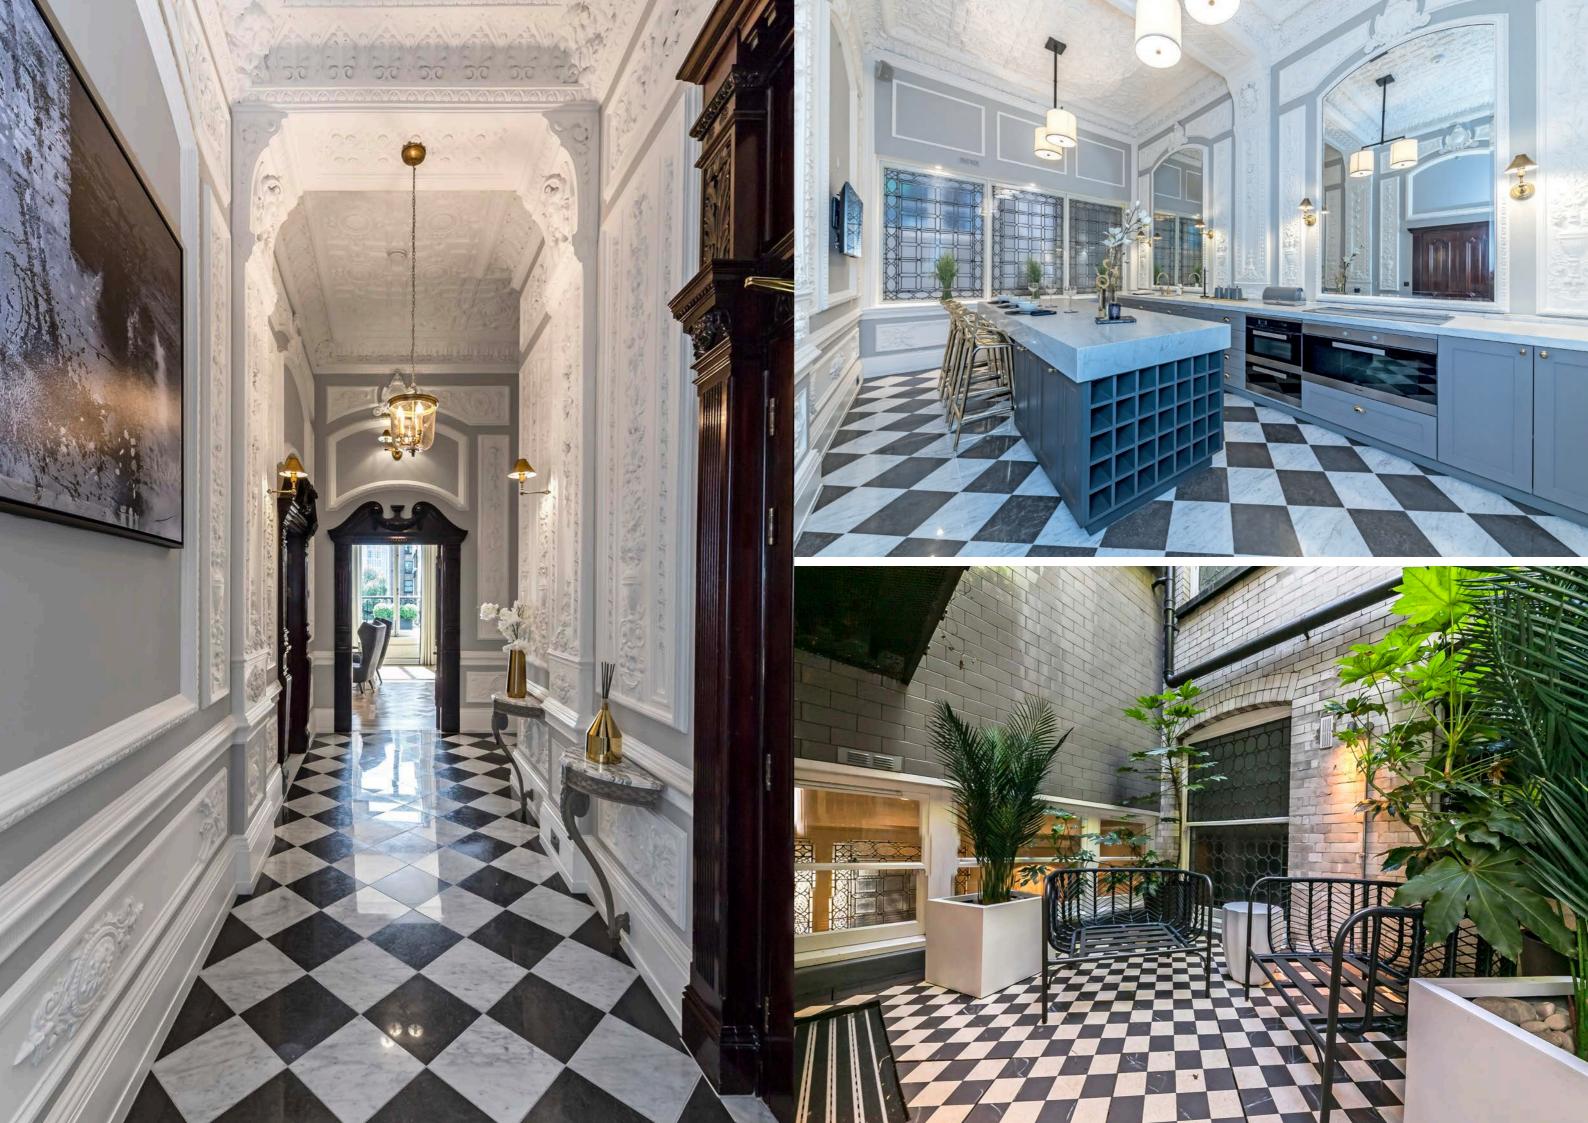

Once the original Victorian servery, the separate designer kitchen/breakfast room has a central island with a breakfast bar, ornate plasterwork and diamond pattern marble flooring. There are two luxurious bedroom suites, both with en suite facilities, and a generous terrace.