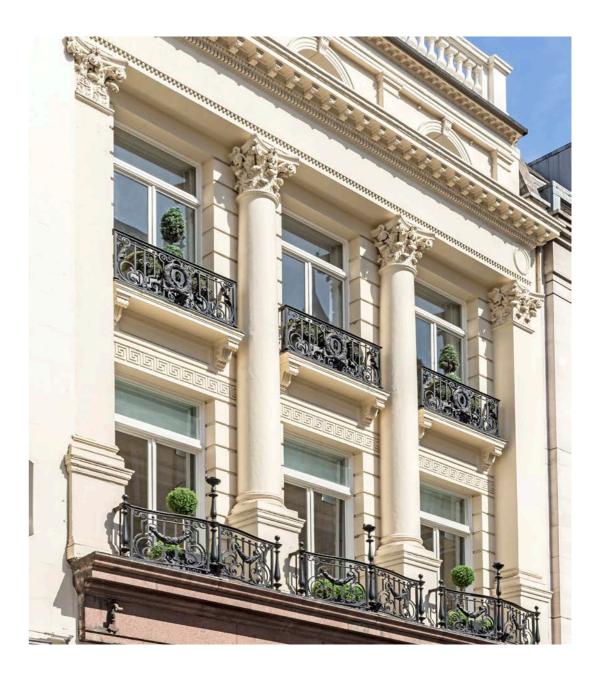

## Gatti House Strand

Prominently located on the famous strand, a grand first floor apartment steeped in history

Steeped in history, a grand first floor apartment with over 1,800 sq. ft of living space and ideal for entertaining both friends and family.

Formerly the main dining room of the Adelphi Theatre Restaurant, the property also benefits from a large terrace and balcony.

With ceilings up to four metres high, the main reception has a feature fireplace, ornate plasterwork and three full height glass double doors, opening onto an ornamental balcony.

Located adjacent to the Adelphi Theatre in the heart of the famous Strand, there is an abundance of local shops and amenities on your doorstep including Charing Cross station with its multiple transport rail and underground links.