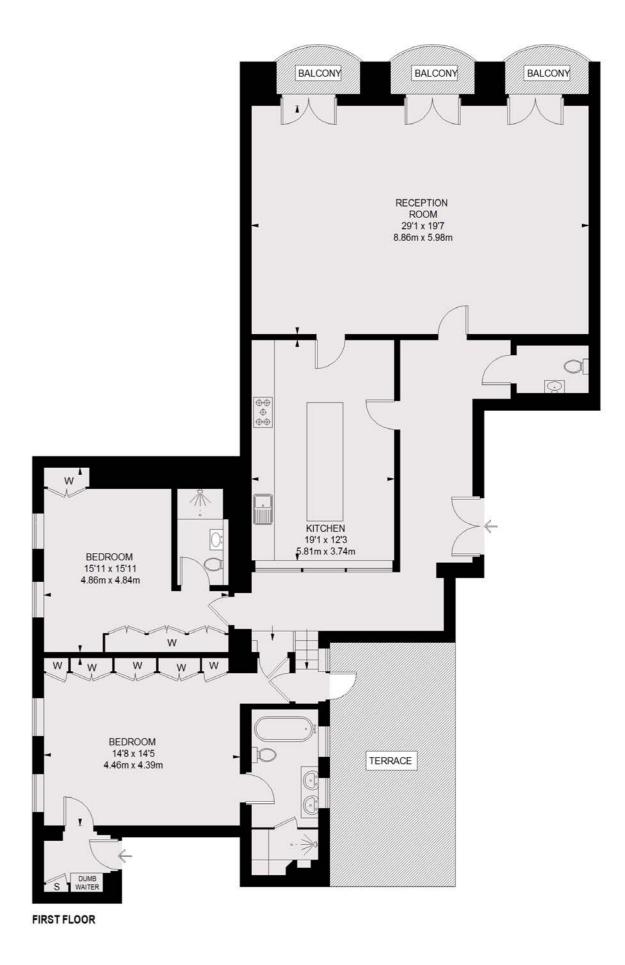

- Two Bedrooms
- Two Bathrooms
- High Ceilings
- Private Terrace
- Private Balcony
- Original Period Features
- Interior Designed
- Over 1,800 Sq. Ft

TOTAL APPROX. FLOOR AREA 1,818 SQ. FT (168.91 SQ. M)