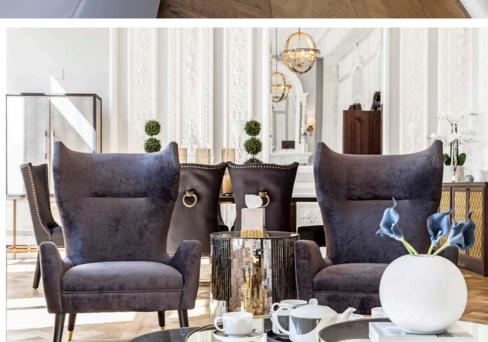

Formerly the main dining room of the Adelphi Theatre Restaurant, the property also benefits from a large terrace and balcony.

With ceilings up to four metres high, the main reception has a feature fireplace, ornate plasterwork and three full height glass double doors, opening onto an ornamental balcony.