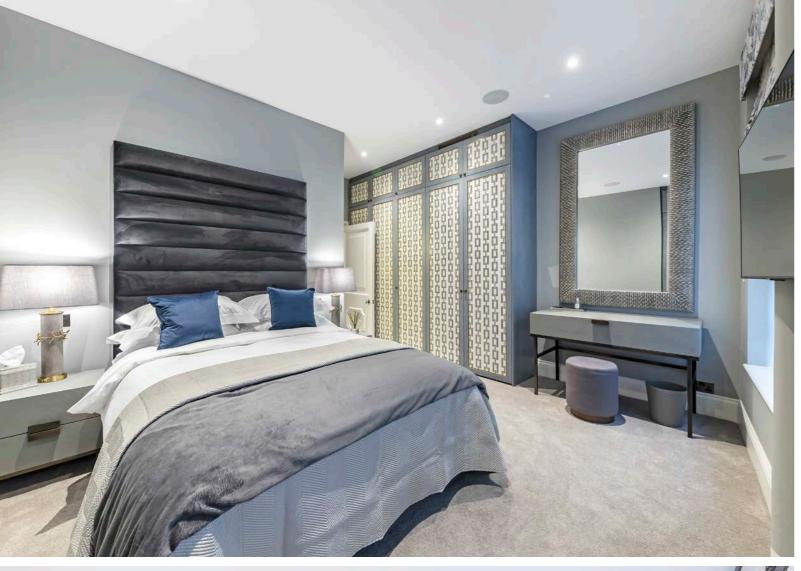

Once the original Victorian servery, the separate designer kitchen/breakfast room has a central island with a breakfast bar, ornate plasterwork and diamond pattern marble flooring. There are two luxurious bedroom suites, both with en suite facilities, and a generous terrace.