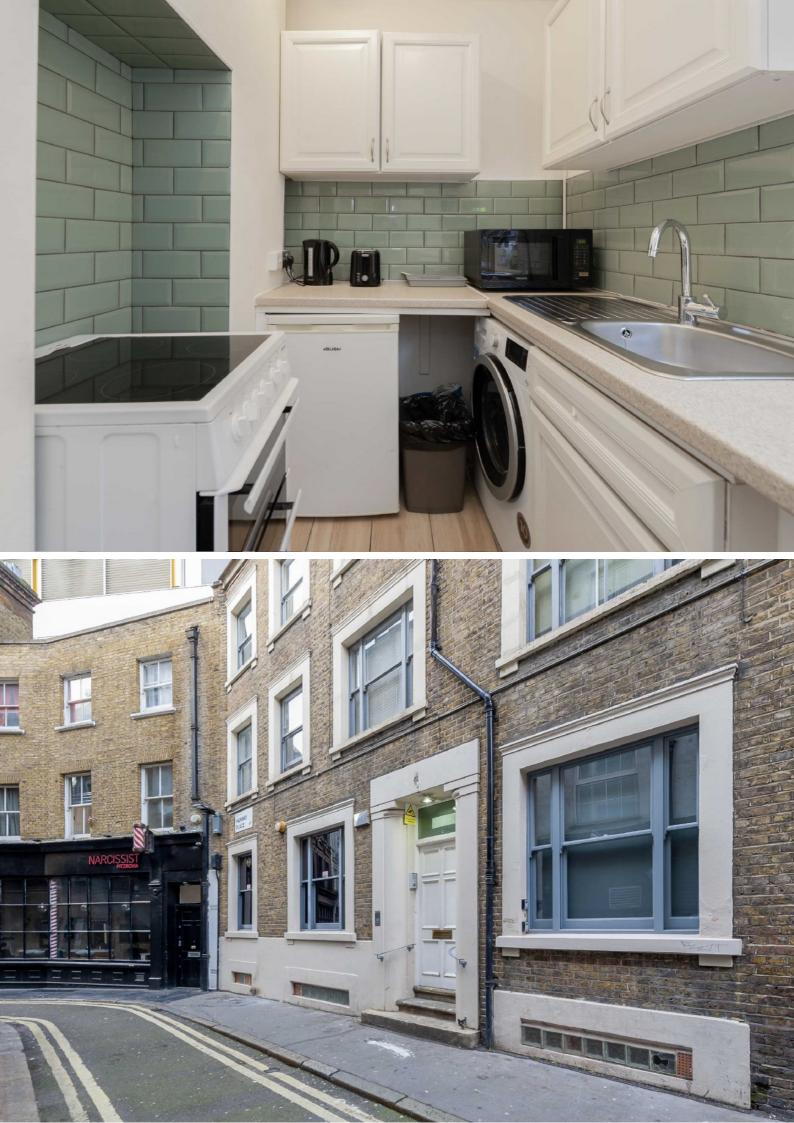

## Hanway Place, London, W1T

The property comprises a bright and airy living room upon entry, which leads on to the well-equipped separate kitchen.

The apartment is further made up of three good sized double bedrooms all with storage and a separate family bathroom with shower over bathtub.

Hanway Place is quietly and conveniently tucked away just behind the hustle and bustle of Oxford Street.

There is a huge variety of shops and restaurants close by including the popular 'Hakassan' restaurant which is opposite.