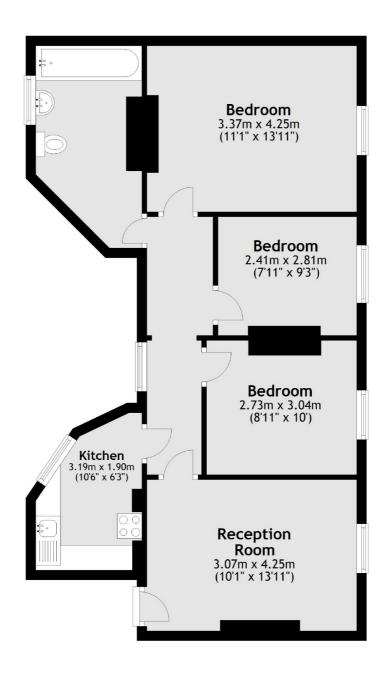

## Hanway Place, London, W1T

The property comprises a bright and airy living room upon entry, which leads on to the well-equipped separate kitchen.

The apartment is further made up of three good sized double bedrooms all with storage and a separate family bathroom with shower over bathtub.

## First Floor

Total area: approx. 64.5 sq. metres (694.1 sq. feet)

Fitzrovia 66 Goodge Street, London, W1T 4NG Lettings 020 7067 2402 Energy Rating: D. We aim to make our particulars both accurate and reliable. However they are not guaranteed; nor do they form part of an offer or contract. If you require clarification on any points then please contact us, especially if you're traveling some distance to view. Please note that appliances and heating systems have not been tested and therefore no warranties can be given as to their good working order.