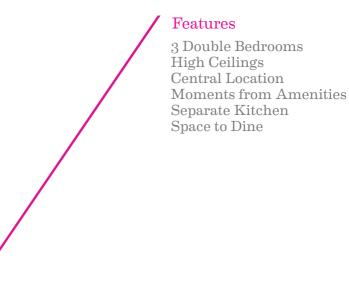

## Hanway Place, London, W1T

The property comprises a bright and airy living room upon entry, which leads on to the well-equipped separate kitchen.

The apartment is further made up of three good sized double bedrooms all with storage and a separate family bathroom with shower over bathtub.