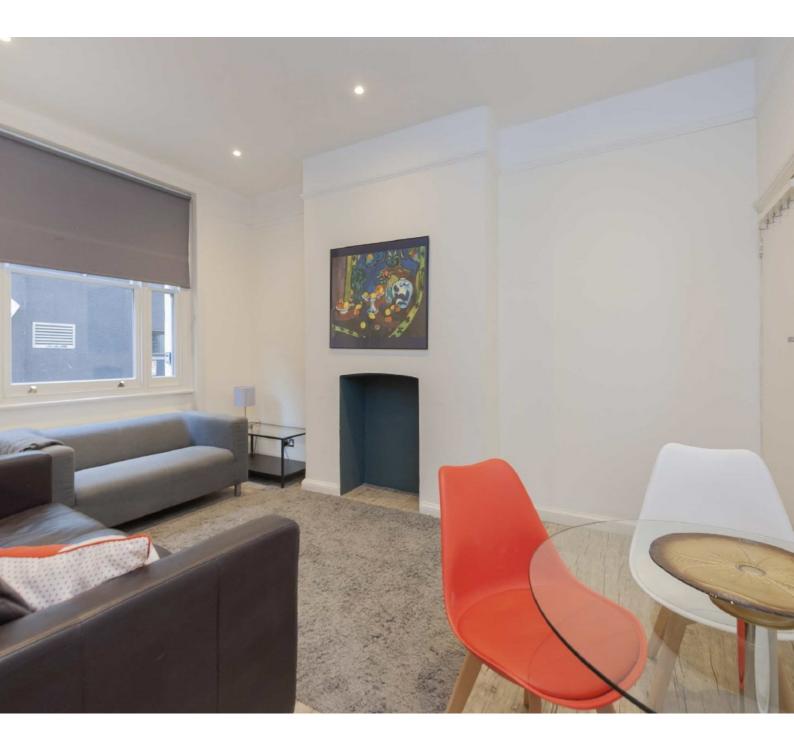

## Hanway Place, London, W1T

The property comprises a bright and airy living room upon entry, which leads on to the well-equipped separate kitchen.

The apartment is further made up of three good sized double bedrooms all with storage and a separate family bathroom with shower over bathtub.