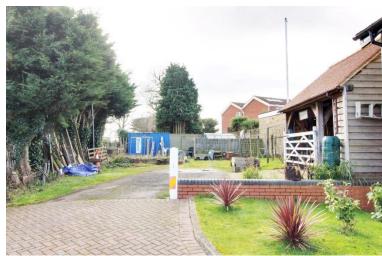

- PLOT TO THE SIDE
- FOUR BEDROOMS

• DEVELOPMENT

**OPPORTUNITY** 

EN SUITE TO MASTER BEDROOM

PLANNING APPLICATION
 NUMBER APP/M1900/W/24/3340
 638

## Burton Lane Goffs Oak EN7 6SJ

DEVELOPMENT OPPORTUNITY- 4 BEDROOM DETACHED HOME WITH PLOT TO THE SIDE. PLEASE CALL FOR FURTHER INFORMATION. THE DETACHED HOUSE CONSISTS - This wonderful four-bedroom detached house, originally constructed around the year 2000 and expanded in 2012. This beautifully proportioned family home boasts a light-filled and thoughtfully designed layout. The ground floor features an inviting entrance hall, two spacious reception rooms, a convenient cloakroom, a utility room, and the luxury of underfloor heating. Upstairs, you will find four generously sized bedrooms, including a master bedroom with an en suite, and an additional well-appointed family bathroom. The loft is boarded, providing extra storage space. The rear garden, mainly laid to lawn, offers a serene outdoor space perfect for relaxation or play. It also includes a well-equipped workshop with electricity and insulation, making it ideal for various projects year-round. At the front, an expansive gated paved driveway provides ample off-road parking for multiple vehicles.