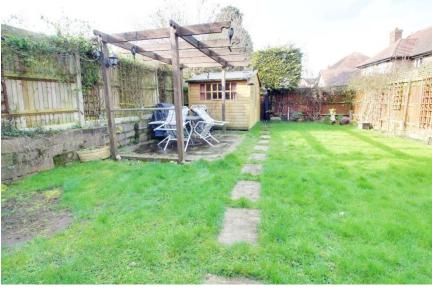

## Burton Lane Goffs Oak EN7 6SJ

DEVELOPMENT OPPORTUNITY- 4 BEDROOM DETACHED HOME WITH PLOT TO THE SIDE. PLEASE CALL FOR FURTHER INFORMATION. THE DETACHED HOUSE CONSISTS - This wonderful four-bedroom detached house, originally constructed around the year 2000 and expanded in 2012. This beautifully proportioned family home boasts a light-filled and thoughtfully designed layout. The ground floor features an inviting entrance hall, two spacious reception rooms, a convenient cloakroom, a utility room, and the luxury of underfloor heating. Upstairs, you will find four generously sized bedrooms, including a master bedroom with an en suite, and an additional well-appointed family bathroom. The loft is boarded, providing extra storage space. The rear garden, mainly laid to lawn, offers a serene outdoor space perfect for relaxation or play. It also includes a well-equipped workshop with electricity and insulation, making it ideal for various projects year-round. At the front, an expansive gated paved driveway provides ample off-road parking for multiple vehicles.