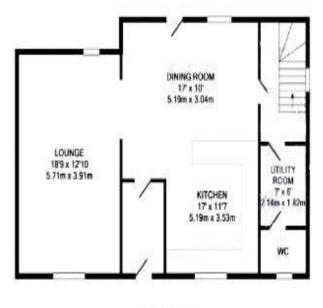

GROUND FLOOR APPROX. FLOOR AREA 733 SQ FT (68.1 SQ M)

While every attempt has been make to ensure the accuracy of the final plan contened then, researched of doors, wholever, norms and any other tens are appreciated and no responsibility is caren for any error president or resistance. This plan is for instantive programs only and should be used as such by any possestive purchaser. The services, systems and appreciates shown have not open tested and finigularities and to their appearable part flowing can be given.