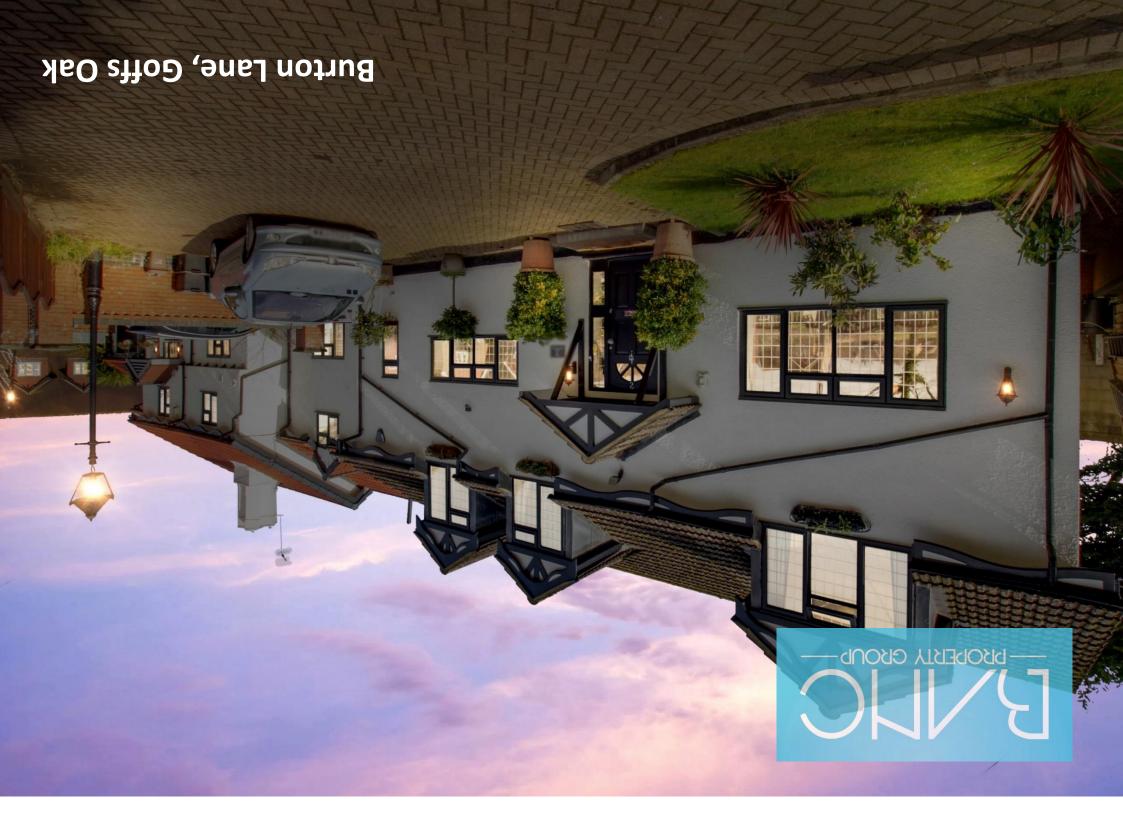

## Burton Lane Goffs Oak EN7 6SJ

DEVELOPMENT OPPORTUNITY- 4 BEDROOM DETACHED HOME WITH PLOT TO THE SIDE. PLEASE CALL FOR FURTHER INFORMATION. THE DETACHED HOUSE CONSISTS - This wonderful four-bedroom detached house, originally constructed around the year 2000 and expanded in 2012. This beautifully proportioned family home boasts a light-filled and thoughtfully designed layout. The ground floor features an inviting entrance hall, two spacious reception rooms, a convenient cloakroom, a utility room, and the luxury of underfloor heating. Upstairs, you will find four generously sized bedrooms, including a master bedroom with an en suite, and an additional well-appointed family bathroom. The loft is boarded, providing extra storage space. The rear garden, mainly laid to lawn, offers a serene outdoor space perfect for relaxation or play. It also includes a well-equipped workshop with electricity and insulation, making it ideal for various projects year-round. At the front, an expansive gated paved driveway provides ample off-road parking for multiple vehicles.

Situated in the highly sought-after location of Goffs Oak, this property enjoys excellent connectivity. Cuffley Station is approximately 2.5 miles away, Goffs Oak Village and amenities are about one mile away, and there is easy access to major roads including the M25 (Junction 25) and the A10. This remarkable home truly combines modern comfort with an ideal location. Don't miss the opportunity to make it yours. This remarkable home truly combines modern comfort with an ideal location. Don't miss the opportunity to make it yours.