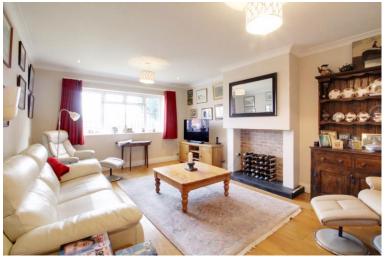

## Burton Lane Goffs Oak EN7 6SJ

DEVELOPMENT OPPORTUNITY- 4 BEDROOM DETACHED HOME WITH PLOT TO THE SIDE. PLEASE CALL FOR FURTHER INFORMATION. THE DETACHED HOUSE CONSISTS - This wonderful four-bedroom detached house, originally constructed around the year 2000 and expanded in 2012. This beautifully proportioned family home boasts a light-filled and thoughtfully designed layout. The ground floor features an inviting entrance hall, two spacious reception rooms, a convenient cloakroom, a utility room, and the luxury of underfloor heating. Upstairs, you will find four generously sized bedrooms, including a master bedroom with an en suite, and an additional well-appointed family bathroom. The loft is boarded, providing extra storage space. The rear garden, mainly laid to lawn, offers a serene outdoor space perfect for relaxation or play. It also includes a well-equipped workshop with electricity and insulation, making it ideal for various projects year-round. At the front, an expansive gated paved driveway provides ample off-road parking for multiple vehicles.