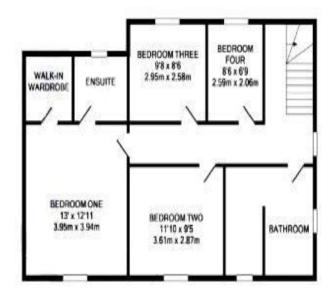

## Burton Lane Goffs Oak EN7 6SJ

DEVELOPMENT OPPORTUNITY- 4 BEDROOM DETACHED HOME WITH PLOT TO THE SIDE. PLEASE CALL FOR FURTHER INFORMATION. THE DETACHED HOUSE CONSISTS - This wonderful four-bedroom detached house, originally constructed around the year 2000 and expanded in 2012. This beautifully proportioned family home boasts a light-filled and thoughtfully designed layout. The ground floor features an inviting entrance hall, two spacious reception rooms, a convenient cloakroom, a utility room, and the luxury of underfloor heating. Upstairs, you will find four generously sized bedrooms, including a master bedroom with an en suite, and an additional well-appointed family bathroom. The loft is boarded, providing extra storage space. The rear garden, mainly laid to lawn, offers a serene outdoor space perfect for relaxation or play. It also includes a well-equipped workshop with electricity and insulation, making it ideal for various projects year-round. At the front, an expansive gated paved driveway provides ample off-road parking for multiple vehicles.