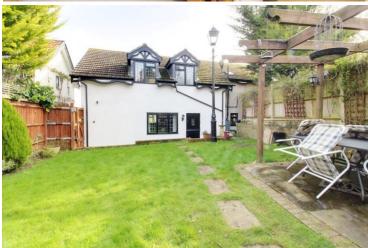

## Burton Lane Goffs Oak EN7 6SJ

DEVELOPMENT OPPORTUNITY- 4 BEDROOM DETACHED HOME WITH PLOT TO THE SIDE. PLEASE CALL FOR FURTHER INFORMATION. THE DETACHED HOUSE CONSISTS - This wonderful four-bedroom detached house, originally constructed around the year 2000 and expanded in 2012. This beautifully proportioned family home boasts a light-filled and thoughtfully designed layout. The ground floor features an inviting entrance hall, two spacious reception rooms, a convenient cloakroom, a utility room, and the luxury of underfloor heating. Upstairs, you will find four generously sized bedrooms, including a master bedroom with an en suite, and an additional well-appointed family bathroom. The loft is boarded, providing extra storage space. The rear garden, mainly laid to lawn, offers a serene outdoor space perfect for relaxation or play. It also includes a well-equipped workshop with electricity and insulation, making it ideal for various projects year-round. At the front, an expansive gated paved driveway provides ample off-road parking for multiple vehicles.