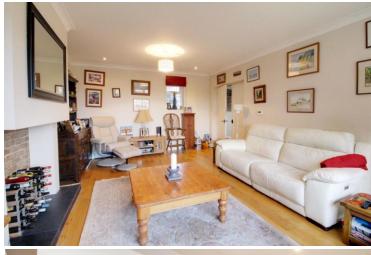

## Burton Lane Goffs Oak EN7 6SJ

DEVELOPMENT OPPORTUNITY- 4 BEDROOM DETACHED HOME WITH PLOT TO THE SIDE. PLEASE CALL FOR FURTHER INFORMATION. THE DETACHED HOUSE CONSISTS - This wonderful four-bedroom detached house, originally constructed around the year 2000 and expanded in 2012. This beautifully proportioned family home boasts a light-filled and thoughtfully designed layout. The ground floor features an inviting entrance hall, two spacious reception rooms, a convenient cloakroom, a utility room, and the luxury of underfloor heating. Upstairs, you will find four generously sized bedrooms, including a master bedroom with an en suite, and an additional well-appointed family bathroom. The loft is boarded, providing extra storage space. The rear garden, mainly laid to lawn, offers a serene outdoor space perfect for relaxation or play. It also includes a well-equipped workshop with electricity and insulation, making it ideal for various projects year-round. At the front, an expansive gated paved driveway provides ample off-road parking for multiple vehicles.