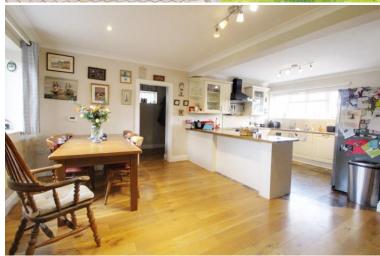

## Burton Lane Goffs Oak EN7 6SJ

DEVELOPMENT OPPORTUNITY- 4 BEDROOM DETACHED HOME WITH PLOT TO THE SIDE. PLEASE CALL FOR FURTHER INFORMATION. THE DETACHED HOUSE CONSISTS - This wonderful four-bedroom detached house, originally constructed around the year 2000 and expanded in 2012. This beautifully proportioned family home boasts a light-filled and thoughtfully designed layout. The ground floor features an inviting entrance hall, two spacious reception rooms, a convenient cloakroom, a utility room, and the luxury of underfloor heating. Upstairs, you will find four generously sized bedrooms, including a master bedroom with an en suite, and an additional well-appointed family bathroom. The loft is boarded, providing extra storage space. The rear garden, mainly laid to lawn, offers a serene outdoor space perfect for relaxation or play. It also includes a well-equipped workshop with electricity and insulation, making it ideal for various projects year-round. At the front, an expansive gated paved driveway provides ample off-road parking for multiple vehicles.