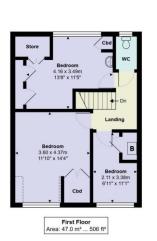

## Lulworth Avenue Goffs Oak EN7 5LA

Set in the sought-after turning of Lulworth Avenue, this three-bedroom home offers excellent potential for extension, subject to planning permission, as it benefits from being a corner plot. The property features an entrance hallway leading to a spacious living room that incorporates a dining area, a well-proportioned kitchen, a conservatory, and a bathroom. Upstairs, there are three bedrooms alongside a separate toilet. The home is complemented by front and rear gardens, with the added advantage of a side garden due to its corner positioning. Conveniently located for commuting, Lulworth Avenue offers easy access to Cuffley station, local shops, and the amenities of Goffs Oak village. This property is available chain-free, making for a smoother purchase process.