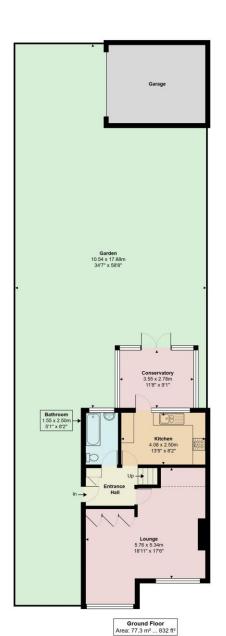

## Lulworth Avenue Goffs Oak EN7 5LA

Set in the sought-after turning of Lulworth Avenue, this three-bedroom home offers excellent potential for extension, subject to planning permission, as it benefits from being a corner plot. The property features an entrance hallway leading to a spacious living room that incorporates a dining area, a well-proportioned kitchen, a conservatory, and a bathroom. Upstairs, there are three bedrooms alongside a separate toilet. The home is complemented by front and rear gardens, with the added advantage of a side garden due to its corner positioning. Conveniently located for commuting, Lulworth Avenue offers easy access to Cuffley station, local shops, and the amenities of Goffs Oak village. This property is available chain-free, making for a smoother purchase process.