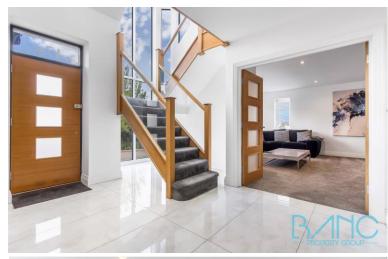

## Kingsmead Cuffley EN6 4AN

Located within an exclusive private gated development, this exquisite fourbedroom family home with underfloor heating downstairs, built in 2021, showcases contemporary living at its finest. Set in a peaceful cul-de-sac, the property offers a generous 2600 square feet of beautifully designed space, combining modern luxury with thoughtful practicality. At its heart is the impressive super room, featuring a Quooker tap providing instant boiling water, bi-folding doors that open to create a seamless flow to the outdoors. The central island forms a perfect gathering spot for entertaining. A separate living room offers a peaceful retreat, the converted garage is now a stylish gym the dedicated study provides an ideal space for homeworking. Upstairs, the luxurious master bedroom features an en-suite shower room, complemented by three additional well-appointed bedrooms. A separate family bathroom and a versatile storage area to ensure that every need is met. The secluded rear garden offers a serene space for relaxation or alfresco dining, while off-street parking accommodates several vehicles with ease. This outstanding home promises a lifestyle of comfort, elegance, and exclusivity, ready to welcome its new owners. This property offers unparalleled convenience, featuring a walkway that leads directly towards the station and local amenities. In just minutes, you'll find yourself connected making daily commutes effortless.