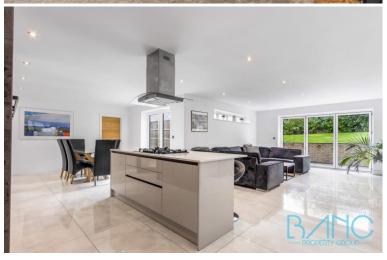

## Kingsmead Cuffley EN6 4AN

Located within an exclusive private gated development, this exquisite fourbedroom family home with underfloor heating downstairs, built in 2021, showcases contemporary living at its finest. Set in a peaceful cul-de-sac, the property offers a generous 2600 square feet of beautifully designed space, combining modern luxury with thoughtful practicality. At its heart is the impressive super room, featuring a Quooker tap providing instant boiling water, bi-folding doors that open to create a seamless flow to the outdoors. The central island forms a perfect gathering spot for entertaining. A separate living room offers a peaceful retreat, the converted garage is now a stylish gym the dedicated study provides an ideal space for homeworking. Upstairs, the luxurious master bedroom features an en-suite shower room, complemented by three additional well-appointed bedrooms. A separate family bathroom and a versatile storage area to ensure that every need is met. The secluded rear garden offers a serene space for relaxation or alfresco dining, while off-street parking accommodates several vehicles with ease. This outstanding home promises a lifestyle of comfort, elegance, and exclusivity, ready to welcome its new owners. This property offers unparalleled convenience, featuring a walkway that leads directly towards the station and local amenities. In just minutes, you'll find yourself connected making daily commutes effortless.