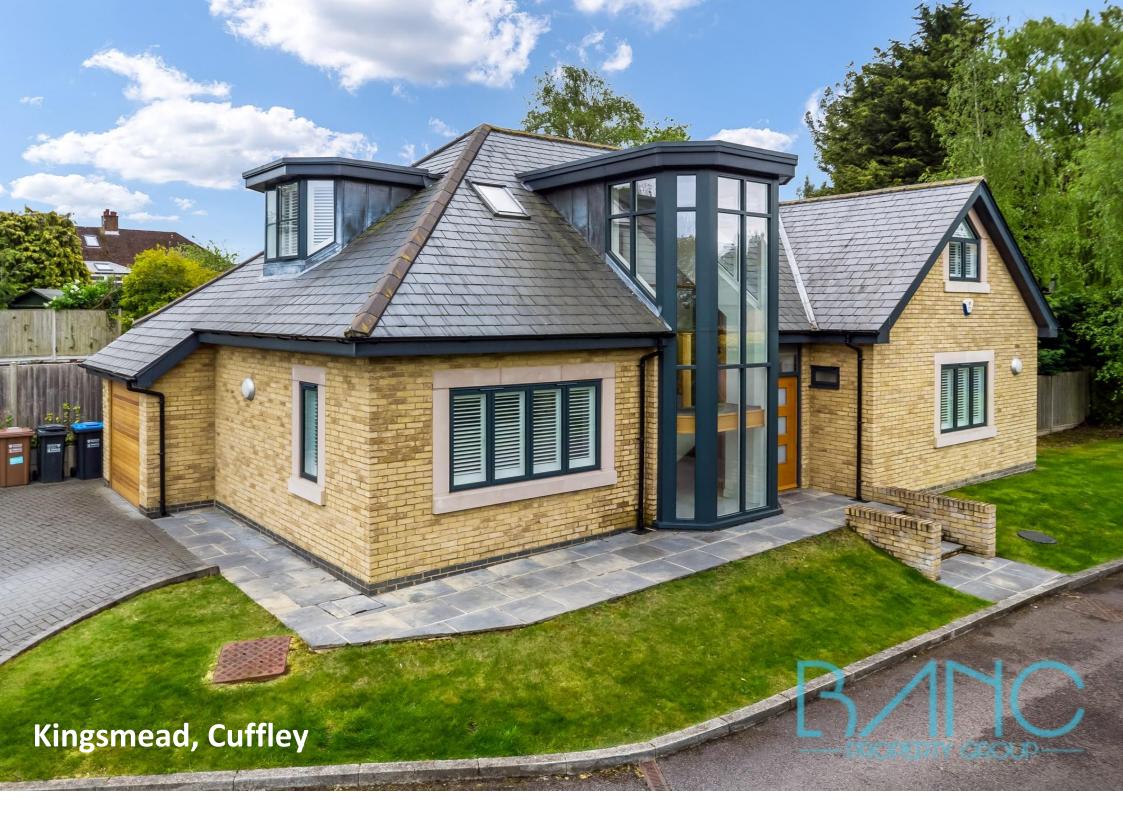

## Kingsmead Cuffley EN6 4AN

Located within an exclusive private gated development, this exquisite fourbedroom family home with underfloor heating downstairs, built in 2021, showcases contemporary living at its finest. Set in a peaceful cul-de-sac, the property offers a generous 2600 square feet of beautifully designed space, combining modern luxury with thoughtful practicality. At its heart is the impressive super room, featuring a Quooker tap providing instant boiling water, bi-folding doors that open to create a seamless flow to the outdoors. The central island forms a perfect gathering spot for entertaining. A separate living room offers a peaceful retreat, the converted garage is now a stylish gym the dedicated study provides an ideal space for homeworking. Upstairs, the luxurious master bedroom features an en-suite shower room, complemented by three additional well-appointed bedrooms. A separate family bathroom and a versatile storage area to ensure that every need is met. The secluded rear garden offers a serene space for relaxation or alfresco dining, while off-street parking accommodates several vehicles with ease. This outstanding home promises a lifestyle of comfort, elegance, and exclusivity, ready to welcome its new owners. This property offers unparalleled convenience, featuring a walkway that leads directly towards the station and local amenities. In just minutes, you'll find yourself connected making daily commutes effortless.