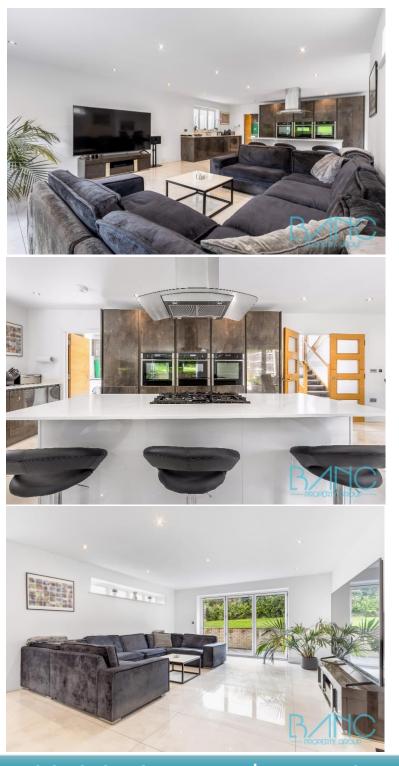

## Kingsmead Cuffley EN6 4AN

Located within an exclusive private gated development, this exquisite fourbedroom family home with underfloor heating downstairs, built in 2021, showcases contemporary living at its finest. Set in a peaceful cul-de-sac, the property offers a generous 2600 square feet of beautifully designed space, combining modern luxury with thoughtful practicality. At its heart is the impressive super room, featuring a Quooker tap providing instant boiling water, bi-folding doors that open to create a seamless flow to the outdoors. The central island forms a perfect gathering spot for entertaining. A separate living room offers a peaceful retreat, the converted garage is now a stylish gym the dedicated study provides an ideal space for homeworking. Upstairs, the luxurious master bedroom features an en-suite shower room, complemented by three additional well-appointed bedrooms. A separate family bathroom and a versatile storage area to ensure that every need is met. The secluded rear garden offers a serene space for relaxation or alfresco dining, while off-street parking accommodates several vehicles with ease. This outstanding home promises a lifestyle of comfort, elegance, and exclusivity, ready to welcome its new owners. This property offers unparalleled convenience, featuring a walkway that leads directly towards the station and local amenities. In just minutes, you'll find yourself connected making daily commutes effortless.