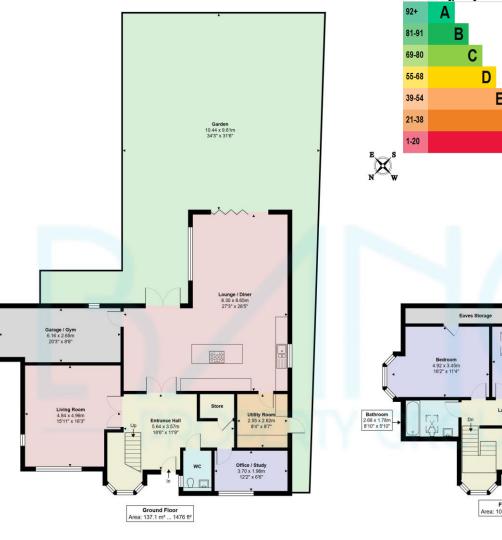

## Kingsmead Cuffley EN6 4AN

Located within an exclusive private gated development, this exquisite fourbedroom family home with underfloor heating downstairs, built in 2021, showcases contemporary living at its finest. Set in a peaceful cul-de-sac, the property offers a generous 2600 square feet of beautifully designed space, combining modern luxury with thoughtful practicality. At its heart is the impressive super room, featuring a Quooker tap providing instant boiling water, bi-folding doors that open to create a seamless flow to the outdoors. The central island forms a perfect gathering spot for entertaining. A separate living room offers a peaceful retreat, the converted garage is now a stylish gym the dedicated study provides an ideal space for homeworking. Upstairs, the luxurious master bedroom features an en-suite shower room, complemented by three additional well-appointed bedrooms. A separate family bathroom and a versatile storage area to ensure that every need is met. The secluded rear garden offers a serene space for relaxation or alfresco dining, while off-street parking accommodates several vehicles with ease. This outstanding home promises a lifestyle of comfort, elegance, and exclusivity, ready to welcome its new owners. This property offers unparalleled convenience, featuring a walkway that leads directly towards the station and local amenities. In just minutes, you'll find yourself connected making daily commutes effortless.

Bedroom 3.65 x 7.05n 12'0" x 23'2'