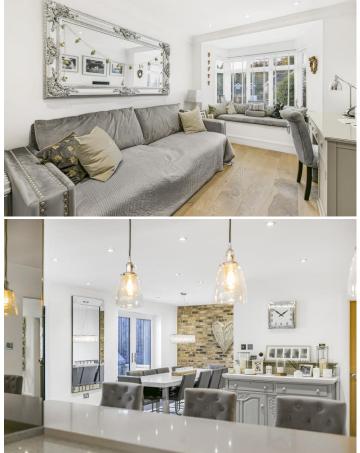

### Pine Grove Brookmans Park AL9 7BS

Situated in the highly sought-after Brookmans Park, this exceptional six-bedroom detached family home spans an impressive 3,809 sq ft. With a charming village atmosphere and a peaceful semi-rural setting, it stands as one of Hertfordshire's finest locations. The ground floor begins with a welcoming reception hallway, leading to a modern open-plan kitchen and family room, complemented by a lounge, sitting room, utility room, guest cloakroom, and a stunning garden room, ideal for both relaxing and entertaining. On the first floor, there are five spacious bedrooms, four of which are accompanied by en-suite bathrooms, offering both comfort and convenience. The top floor hosts the luxurious principal suite, featuring a dressing area, en-suite bathroom, and a Velux balcony with picturesque views of the beautifully landscaped rear garden. The rear garden is a true highlight, featuring a spacious paved seating area perfect for outdoor dining and entertaining. It is surrounded by well-kept lawns, adding to its charm. At the far end of the garden, there's a versatile studio and office space, offering flexibility for work or leisure. The front of the property provides ample parking for multiple vehicles, along with easy access to the garage.