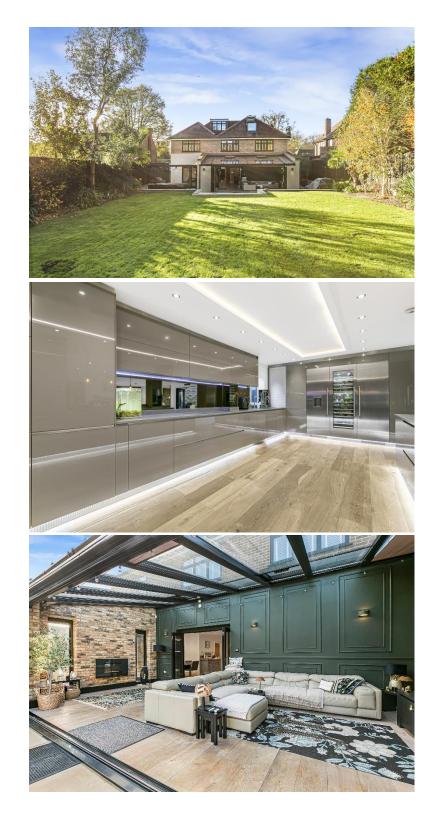

### Pine Grove Brookmans Park AL9 7BS

Situated in the highly sought-after Brookmans Park, this exceptional six-bedroom detached family home spans an impressive 3,809 sq ft. With a charming village atmosphere and a peaceful semi-rural setting, it stands as one of Hertfordshire's finest locations. The ground floor begins with a welcoming reception hallway, leading to a modern open-plan kitchen and family room, complemented by a lounge, sitting room, utility room, guest cloakroom, and a stunning garden room, ideal for both relaxing and entertaining. On the first floor, there are five spacious bedrooms, four of which are accompanied by en-suite bathrooms, offering both comfort and convenience. The top floor hosts the luxurious principal suite, featuring a dressing area, en-suite bathroom, and a Velux balcony with picturesque views of the beautifully landscaped rear garden. The rear garden is a true highlight, featuring a spacious paved seating area perfect for outdoor dining and entertaining. It is surrounded by well-kept lawns, adding to its charm. At the far end of the garden, there's a versatile studio and office space, offering flexibility for work or leisure. The front of the property provides ample parking for multiple vehicles, along with easy access to the garage.