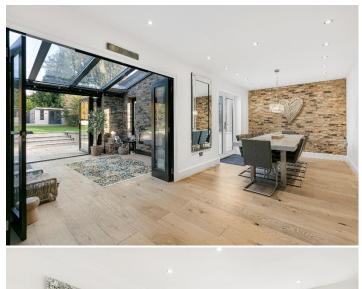

### Pine Grove Brookmans Park AL9 7BS

Situated in the highly sought-after Brookmans Park, this exceptional six-bedroom detached family home spans an impressive 3,809 sq ft. With a charming village atmosphere and a peaceful semi-rural setting, it stands as one of Hertfordshire's finest locations. The ground floor begins with a welcoming reception hallway, leading to a modern open-plan kitchen and family room, complemented by a lounge, sitting room, utility room, guest cloakroom, and a stunning garden room, ideal for both relaxing and entertaining. On the first floor, there are five spacious bedrooms, four of which are accompanied by en-suite bathrooms, offering both comfort and convenience. The top floor hosts the luxurious principal suite, featuring a dressing area, en-suite bathroom, and a Velux balcony with picturesque views of the beautifully landscaped rear garden. The rear garden is a true highlight, featuring a spacious paved seating area perfect for outdoor dining and entertaining. It is surrounded by well-kept lawns, adding to its charm. At the far end of the garden, there's a versatile studio and office space, offering flexibility for work or leisure. The front of the property provides ample parking for multiple vehicles, along with easy access to the garage.