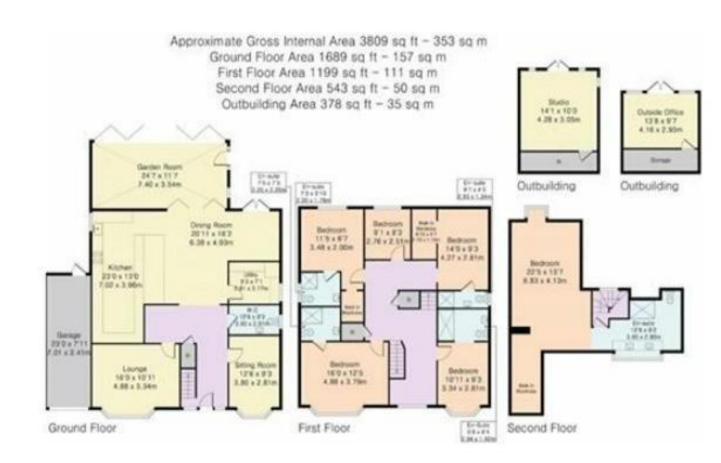

# Pine Grove, Brookmans Park

- 6 BEDROOMS
- 4 RECEPTION ROOMS
- MULTIFUNCTIONAL
  OUTHOUSE
- 5 BATHROOMS
- 3,809 SQ FT DOUBLE-FRONTED PROPERTY

### Pine Grove Brookmans Park AL9 7BS

Situated in the highly sought-after Brookmans Park, this exceptional six-bedroom detached family home spans an impressive 3,809 sq ft. With a charming village atmosphere and a peaceful semi-rural setting, it stands as one of Hertfordshire's finest locations. The ground floor begins with a welcoming reception hallway, leading to a modern open-plan kitchen and family room, complemented by a lounge, sitting room, utility room, guest cloakroom, and a stunning garden room, ideal for both relaxing and entertaining. On the first floor, there are five spacious bedrooms, four of which are accompanied by en-suite bathrooms, offering both comfort and convenience. The top floor hosts the luxurious principal suite, featuring a dressing area, en-suite bathroom, and a Velux balcony with picturesque views of the beautifully landscaped rear garden. The rear garden is a true highlight, featuring a spacious paved seating area perfect for outdoor dining and entertaining. It is surrounded by well-kept lawns, adding to its charm. At the far end of the garden, there's a versatile studio and office space, offering flexibility for work or leisure. The front of the property provides ample parking for multiple vehicles, along with easy access to the garage.