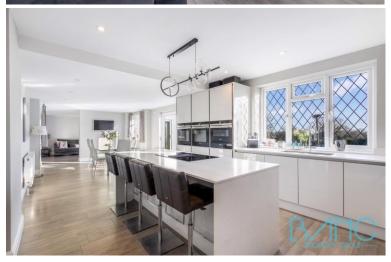

## Primrose Cottage Rags Lane Cheshunt EN7 6TD

Located in the picturesque hamlet of St James Parish, this detached house on Rags Lane, Goffs Oak, boasts a breath taking setting with views over expansive farmland. Spanning over 2700 square feet on a generous plot, this home combines comfort, space, and elegance. Upon entering, you'll be welcomed by bright and airy rooms that create a warm and inviting atmosphere throughout. The house offers three reception rooms, five bedrooms, and four well-appointed bathrooms. Outside, the large plot provides ample space for relaxation and al fresco dining. The stunning grounds are framed by serene farmland views, and planning permission has been granted for an additional detached outbuilding, offering potential for further enhancement. Situated in Goff's Oak, the property enjoys the perfect balance of countryside living and urban convenience. The nearby village of Cuffley, about 1 mile away, offers train services directly to London Moorgate.