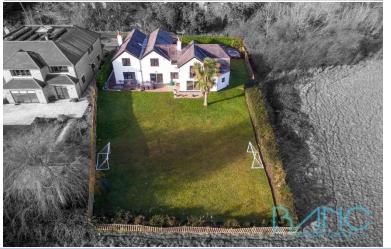

## Primrose Cottage Rags Lane Cheshunt EN7 6TD

Located in the picturesque hamlet of St James Parish, this detached house on Rags Lane, Goffs Oak, boasts a breath taking setting with views over expansive farmland. Spanning over 2700 square feet on a generous plot, this home combines comfort, space, and elegance. Upon entering, you'll be welcomed by bright and airy rooms that create a warm and inviting atmosphere throughout. The house offers three reception rooms, five bedrooms, and four well-appointed bathrooms. Outside, the large plot provides ample space for relaxation and al fresco dining. The stunning grounds are framed by serene farmland views, and planning permission has been granted for an additional detached outbuilding, offering potential for further enhancement. Situated in Goff's Oak, the property enjoys the perfect balance of countryside living and urban convenience. The nearby village of Cuffley, about 1 mile away, offers train services directly to London Moorgate.