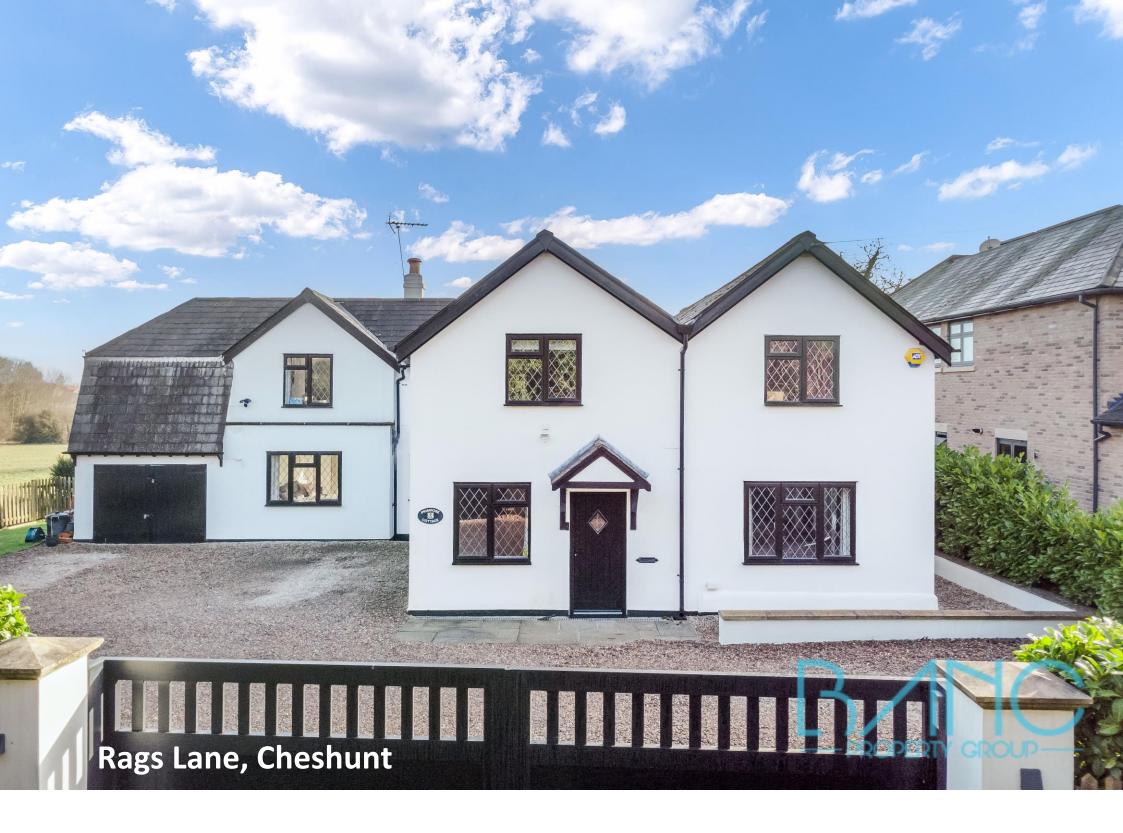

## Primrose Cottage Rags Lane Cheshunt EN7 6TD

Located in the picturesque hamlet of St James Parish, this detached house on Rags Lane, Goffs Oak, boasts a breath taking setting with views over expansive farmland. Spanning over 2700 square feet on a generous plot, this home combines comfort, space, and elegance. Upon entering, you'll be welcomed by bright and airy rooms that create a warm and inviting atmosphere throughout. The house offers three reception rooms, five bedrooms, and four well-appointed bathrooms. Outside, the large plot provides ample space for relaxation and al fresco dining. The stunning grounds are framed by serene farmland views, and planning permission has been granted for an additional detached outbuilding, offering potential for further enhancement. Situated in Goff's Oak, the property enjoys the perfect balance of countryside living and urban convenience. The nearby village of Cuffley, about 1 mile away, offers train services directly to London Moorgate.