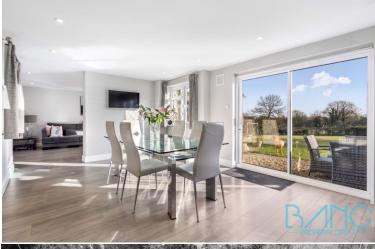

## Primrose Cottage Rags Lane Cheshunt EN7 6TD

Located in the picturesque hamlet of St James Parish, this detached house on Rags Lane, Goffs Oak, boasts a breath taking setting with views over expansive farmland. Spanning over 2700 square feet on a generous plot, this home combines comfort, space, and elegance. Upon entering, you'll be welcomed by bright and airy rooms that create a warm and inviting atmosphere throughout. The house offers three reception rooms, five bedrooms, and four well-appointed bathrooms. Outside, the large plot provides ample space for relaxation and al fresco dining. The stunning grounds are framed by serene farmland views, and planning permission has been granted for an additional detached outbuilding, offering potential for further enhancement. Situated in Goff's Oak, the property enjoys the perfect balance of countryside living and urban convenience. The nearby village of Cuffley, about 1 mile away, offers train services directly to London Moorgate.