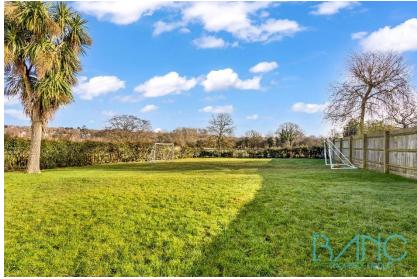

## Primrose Cottage Rags Lane Cheshunt EN7 6TD

Located in the picturesque hamlet of St James Parish, this detached house on Rags Lane, Goffs Oak, boasts a breath taking setting with views over expansive farmland. Spanning over 2700 square feet on a generous plot, this home combines comfort, space, and elegance. Upon entering, you'll be welcomed by bright and airy rooms that create a warm and inviting atmosphere throughout. The house offers three reception rooms, five bedrooms, and four well-appointed bathrooms. Outside, the large plot provides ample space for relaxation and al fresco dining. The stunning grounds are framed by serene farmland views, and planning permission has been granted for an additional detached outbuilding, offering potential for further enhancement. Situated in Goff's Oak, the property enjoys the perfect balance of countryside living and urban convenience. The nearby village of Cuffley, about 1 mile away, offers train services directly to London Moorgate.