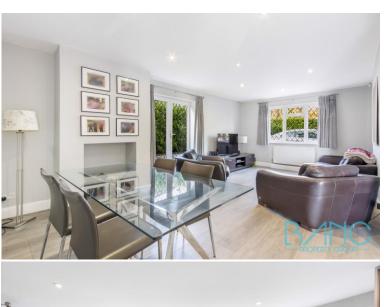

## Primrose Cottage Rags Lane Cheshunt EN7 6TD

Located in the picturesque hamlet of St James Parish, this detached house on Rags Lane, Goffs Oak, boasts a breath taking setting with views over expansive farmland. Spanning over 2700 square feet on a generous plot, this home combines comfort, space, and elegance. Upon entering, you'll be welcomed by bright and airy rooms that create a warm and inviting atmosphere throughout. The house offers three reception rooms, five bedrooms, and four well-appointed bathrooms. Outside, the large plot provides ample space for relaxation and al fresco dining. The stunning grounds are framed by serene farmland views, and planning permission has been granted for an additional detached outbuilding, offering potential for further enhancement. Situated in Goff's Oak, the property enjoys the perfect balance of countryside living and urban convenience. The nearby village of Cuffley, about 1 mile away, offers train services directly to London Moorgate.