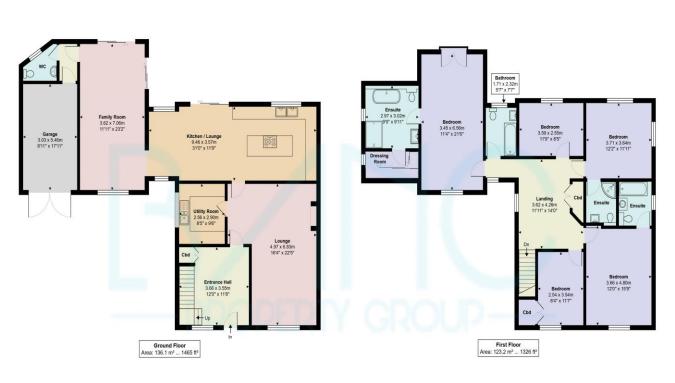

- 5 BEDROOMS
- 4 BATHROOMS
- 3 RECEPTIONS ROOMS
- BEAUTIFULLY PRESENTED
- JUST OVER 2700
   SQUARE FOOT
- GARAGE AND PLENTY
   OF PARKING
- GENEROUS PLOT WITH SERENE VIEWS
- LOCATED ON ST JAMES PARISH

## Primrose Cottage Rags Lane Cheshunt EN7 6TD

Located in the picturesque hamlet of St James Parish, this detached house on Rags Lane, Goffs Oak, boasts a breath taking setting with views over expansive farmland. Spanning over 2700 square feet on a generous plot, this home combines comfort, space, and elegance. Upon entering, you'll be welcomed by bright and airy rooms that create a warm and inviting atmosphere throughout. The house offers three reception rooms, five bedrooms, and four well-appointed bathrooms. Outside, the large plot provides ample space for relaxation and al fresco dining. The stunning grounds are framed by serene farmland views, and planning permission has been granted for an additional detached outbuilding, offering potential for further enhancement. Situated in Goff's Oak, the property enjoys the perfect balance of countryside living and urban convenience. The nearby village of Cuffley, about 1 mile away, offers train services directly to London Moorgate.