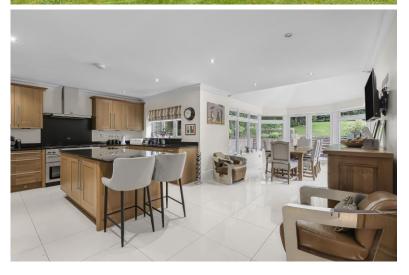

## Hill Rise Cuffley EN6 4EH

This exquisitely maintained detached family house offers an elegant and sophisticated living experience with high-quality, contemporary fittings and decor throughout. Upon entering, the reception hall, featuring tiled flooring and a wooden staircase, makes a grand first impression. The galleried first and second-floor landings, illuminated by a large skylight, add a touch of sophistication. The ground floor boasts three versatile reception rooms, including a practical home study and a spacious sitting room with a charming brick-built fireplace with a log burner. Towards the rear, a family room with French doors opens onto the patio. The 30-foot open-plan kitchen and dining area is perfect for entertaining, featuring a conservatory-style dining area, fitted wooden units, a central island with a breakfast bar, and a stainless-steel range cooker.