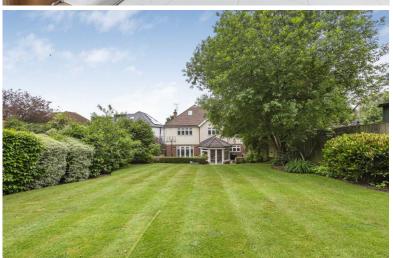

On the first floor, there are four generously sized double bedrooms, three of which have en-suite bathrooms, with two also boasting dressing rooms with built-in storage. The family bathroom is also located on the first floor. The second floor houses 2 more bedrooms with one being a generous double bedroom with a Jack and Jill en-suite shower room which links to bedroom 6, there is also eaves storage space. The front of the property includes security gates opening onto a block-paved driveway, bordered by established hedgerows and various shrubs, offering ample parking space and access to the integrated double garage. The west-facing rear garden basks in sunlight throughout the day and includes a spacious patio area for outdoor dining, with steps leading to a lawn area, bordered and enclosed by timber fencing and mature trees and hedgerows.