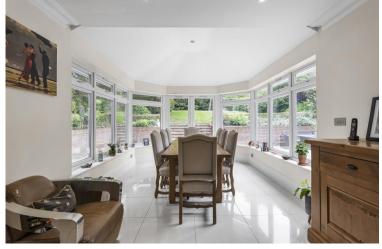

## Hill Rise Cuffley EN6 4EH

This exquisitely maintained detached family house offers an elegant and sophisticated living experience with high-quality, contemporary fittings and decor throughout. Upon entering, the reception hall, featuring tiled flooring and a wooden staircase, makes a grand first impression. The galleried first and second-floor landings, illuminated by a large skylight, add a touch of sophistication. The ground floor boasts three versatile reception rooms, including a practical home study and a spacious sitting room with a charming brick-built fireplace with a log burner. Towards the rear, a family room with French doors opens onto the patio. The 30-foot open-plan kitchen and dining area is perfect for entertaining, featuring a conservatory-style dining area, fitted wooden units, a central island with a breakfast bar, and a stainless-steel range cooker.