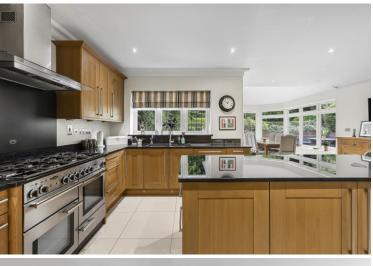

## Hill Rise Cuffley EN6 4EH

This exquisitely maintained detached family house offers an elegant and sophisticated living experience with high-quality, contemporary fittings and decor throughout. Upon entering, the reception hall, featuring tiled flooring and a wooden staircase, makes a grand first impression. The galleried first and second-floor landings, illuminated by a large skylight, add a touch of sophistication. The ground floor boasts three versatile reception rooms, including a practical home study and a spacious sitting room with a charming brick-built fireplace with a log burner. Towards the rear, a family room with French doors opens onto the patio. The 30-foot open-plan kitchen and dining area is perfect for entertaining, featuring a conservatory-style dining area, fitted wooden units, a central island with a breakfast bar, and a stainless-steel range cooker.