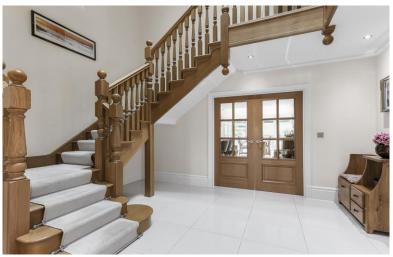

## Hill Rise Cuffley EN6 4EH

This exquisitely maintained detached family house offers an elegant and sophisticated living experience with high-quality, contemporary fittings and decor throughout. Upon entering, the reception hall, featuring tiled flooring and a wooden staircase, makes a grand first impression. The galleried first and second-floor landings, illuminated by a large skylight, add a touch of sophistication. The ground floor boasts three versatile reception rooms, including a practical home study and a spacious sitting room with a charming brick-built fireplace with a log burner. Towards the rear, a family room with French doors opens onto the patio. The 30-foot open-plan kitchen and dining area is perfect for entertaining, featuring a conservatory-style dining area, fitted wooden units, a central island with a breakfast bar, and a stainless-steel range cooker.