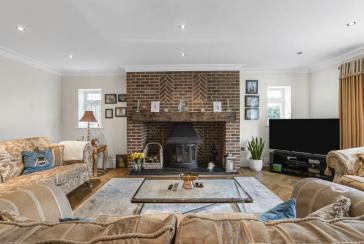

## Hill Rise Cuffley EN6 4EH

This exquisitely maintained detached family house offers an elegant and sophisticated living experience with high-quality, contemporary fittings and decor throughout. Upon entering, the reception hall, featuring tiled flooring and a wooden staircase, makes a grand first impression. The galleried first and second-floor landings, illuminated by a large skylight, add a touch of sophistication. The ground floor boasts three versatile reception rooms, including a practical home study and a spacious sitting room with a charming brick-built fireplace with a log burner. Towards the rear, a family room with French doors opens onto the patio. The 30-foot open-plan kitchen and dining area is perfect for entertaining, featuring a conservatory-style dining area, fitted wooden units, a central island with a breakfast bar, and a stainless-steel range cooker.