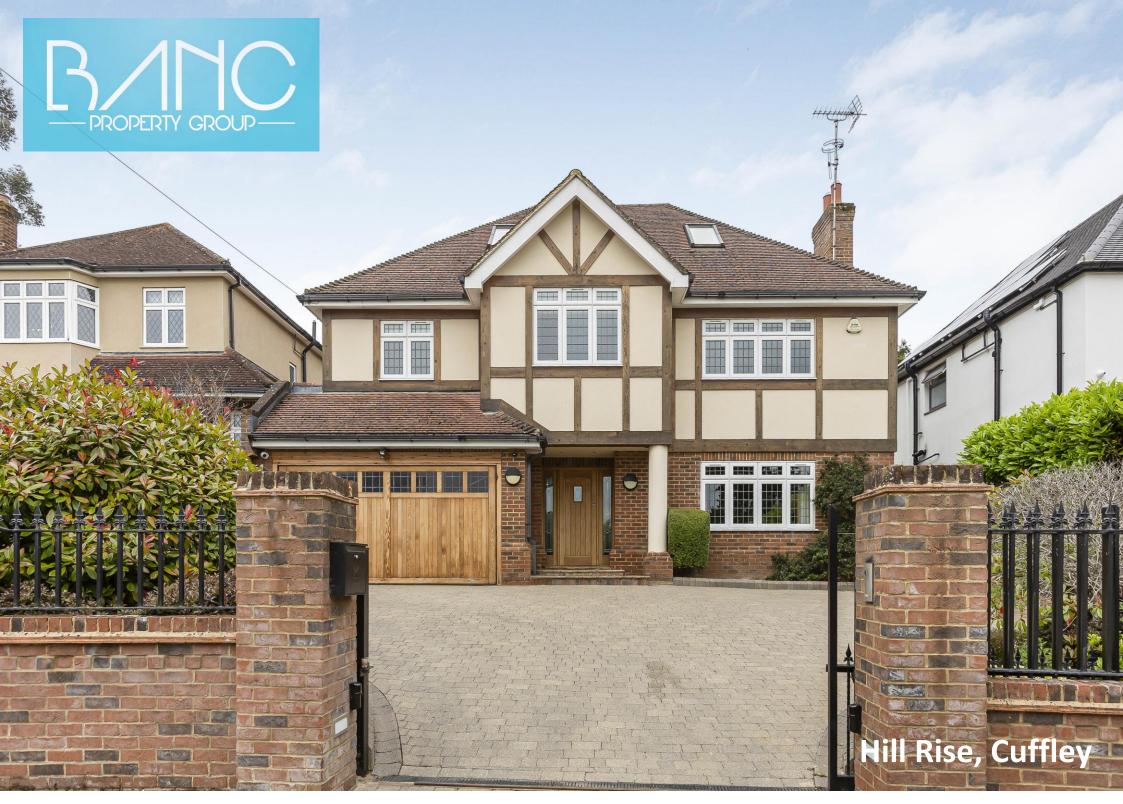

## Hill Rise Cuffley EN6 4EH

This exquisitely maintained detached family house offers an elegant and sophisticated living experience with high-quality, contemporary fittings and decor throughout. Upon entering, the reception hall, featuring tiled flooring and a wooden staircase, makes a grand first impression. The galleried first and second-floor landings, illuminated by a large skylight, add a touch of sophistication. The ground floor boasts three versatile reception rooms, including a practical home study and a spacious sitting room with a charming brick-built fireplace with a log burner. Towards the rear, a family room with French doors opens onto the patio. The 30-foot open-plan kitchen and dining area is perfect for entertaining, featuring a conservatory-style dining area, fitted wooden units, a central island with a breakfast bar, and a stainless-steel range cooker.