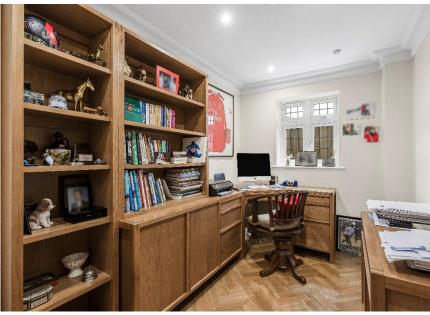

## Hill Rise Cuffley EN6 4EH

This exquisitely maintained detached family house offers an elegant and sophisticated living experience with high-quality, contemporary fittings and decor throughout. Upon entering, the reception hall, featuring tiled flooring and a wooden staircase, makes a grand first impression. The galleried first and second-floor landings, illuminated by a large skylight, add a touch of sophistication. The ground floor boasts three versatile reception rooms, including a practical home study and a spacious sitting room with a charming brick-built fireplace with a log burner. Towards the rear, a family room with French doors opens onto the patio. The 30-foot open-plan kitchen and dining area is perfect for entertaining, featuring a conservatory-style dining area, fitted wooden units, a central island with a breakfast bar, and a stainless-steel range cooker.