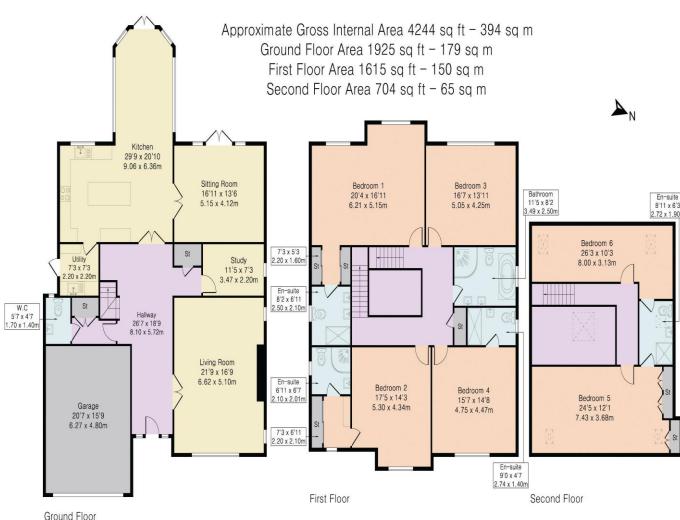

- FABULOUS PROPERTY
- JUST OVER 4200
  SQUARE FOOT
- 3 RECEPTION ROOMS
- LARGE KITCHEN FAMILY ROOM

- 6 BEDROOMS
- 5 BATHROOMS
- WALKING DISTANCE TO SHOPS AND STATION
- GARAGE

## Hill Rise Cuffley EN6 4EH

This exquisitely maintained detached family house offers an elegant and sophisticated living experience with high-quality, contemporary fittings and decor throughout. Upon entering, the reception hall, featuring tiled flooring and a wooden staircase, makes a grand first impression. The galleried first and second-floor landings, illuminated by a large skylight, add a touch of sophistication. The ground floor boasts three versatile reception rooms, including a practical home study and a spacious sitting room with a charming brick-built fireplace with a log burner. Towards the rear, a family room with French doors opens onto the patio. The 30-foot open-plan kitchen and dining area is perfect for entertaining, featuring a conservatory-style dining area, fitted wooden units, a central island with a breakfast bar, and a stainless-steel range cooker.

On the first floor, there are four generously sized double bedrooms, three of which have en-suite bathrooms, with two also boasting dressing rooms with built-in storage. The family bathroom is also located on the first floor. The second floor houses 2 more bedrooms with one being a generous double bedroom with a Jack and Jill en-suite shower room which links to bedroom 6, there is also eaves storage space. The front of the property includes security gates opening onto a block-paved driveway, bordered by established hedgerows and various shrubs, offering ample parking space and access to the integrated double garage. The west-facing rear garden basks in sunlight throughout the day and includes a spacious patio area for outdoor dining, with steps leading to a lawn area, bordered and enclosed by timber fencing and mature trees and hedgerows.