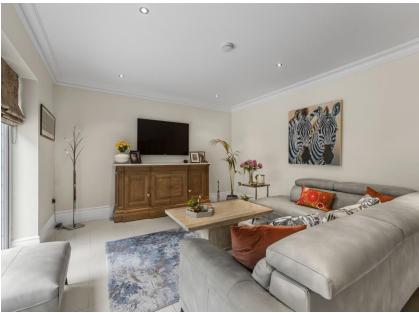

## Hill Rise Cuffley EN6 4EH

This exquisitely maintained detached family house offers an elegant and sophisticated living experience with high-quality, contemporary fittings and decor throughout. Upon entering, the reception hall, featuring tiled flooring and a wooden staircase, makes a grand first impression. The galleried first and second-floor landings, illuminated by a large skylight, add a touch of sophistication. The ground floor boasts three versatile reception rooms, including a practical home study and a spacious sitting room with a charming brick-built fireplace with a log burner. Towards the rear, a family room with French doors opens onto the patio. The 30-foot open-plan kitchen and dining area is perfect for entertaining, featuring a conservatory-style dining area, fitted wooden units, a central island with a breakfast bar, and a stainless-steel range cooker.