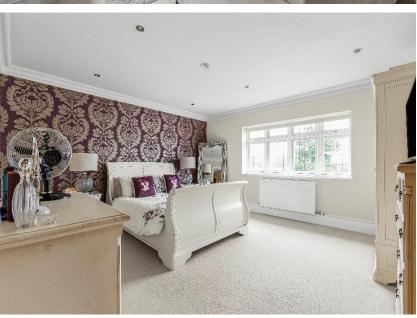

On the first floor, there are four generously sized double bedrooms, three of which have en-suite bathrooms, with two also boasting dressing rooms with built-in storage. The family bathroom is also located on the first floor. The second floor houses 2 more bedrooms with one being a generous double bedroom with a Jack and Jill en-suite shower room which links to bedroom 6, there is also eaves storage space. The front of the property includes security gates opening onto a block-paved driveway, bordered by established hedgerows and various shrubs, offering ample parking space and access to the integrated double garage. The west-facing rear garden basks in sunlight throughout the day and includes a spacious patio area for outdoor dining, with steps leading to a lawn area, bordered and enclosed by timber fencing and mature trees and hedgerows.